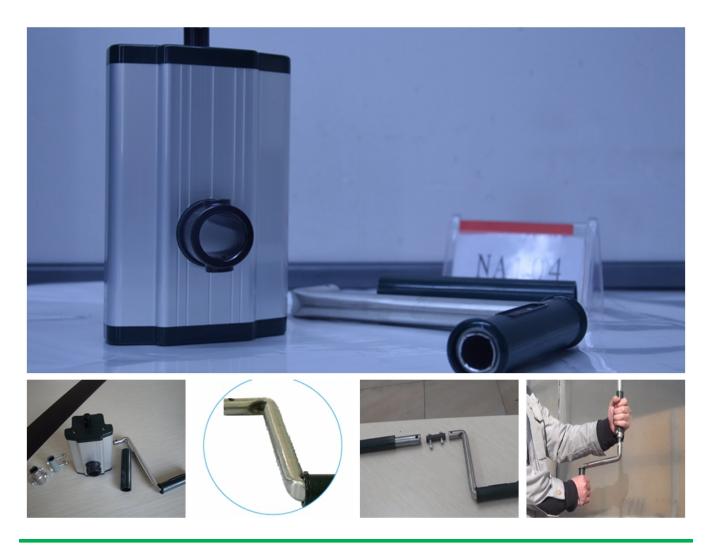

Exported To 40 Countries: Fenglong FLC® Manual Film Reeler has been serving customers in 40 countries since 2003.

Roof and high sidewall ventilation

Stainless steel handles

Full aluminum shell, longer anti-corrosion time

Add the Transition Gear in the transmission system with more steady performance

Reliable performance of self-locking, accurate limit range, automatic brake holds sidewall in place