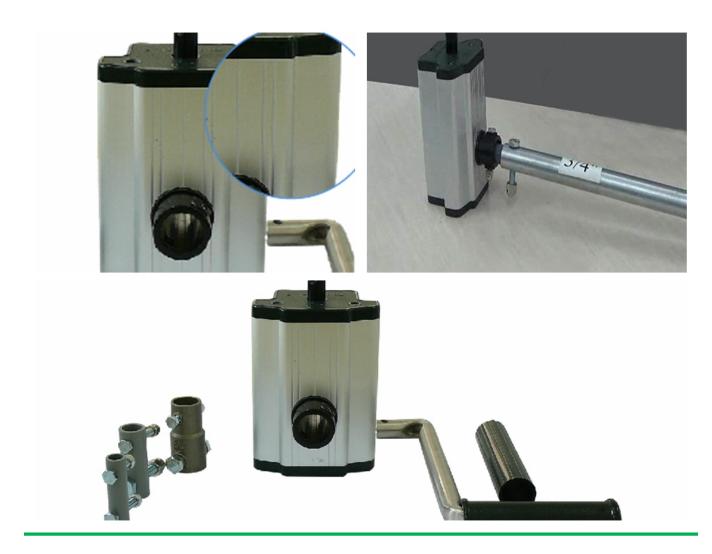

Exported To 40 Countries: Fenglong FLC® Manual Film Reeler has been serving customers in 40 countries since 2003.

Roof and high sidewall ventilation

Stainless steel handles

Full aluminum shell, longer anti-corrosion time

Add the Transition Gear in the transmission system with more steady performance

Reliable performance of self-locking, accurate limit range, automatic brake holds sidewall in place