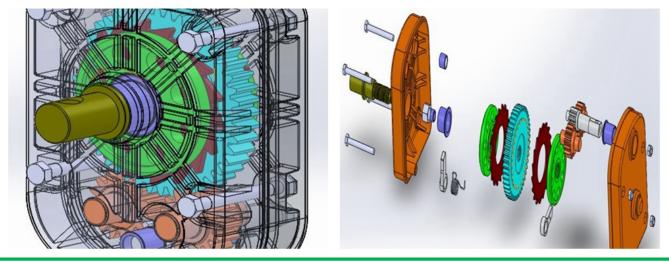

Add the Transition Gear in the transmission system with more steady performance

Reliable performance of self-locking, accurate limit range, automatic brake holds sidewall in place