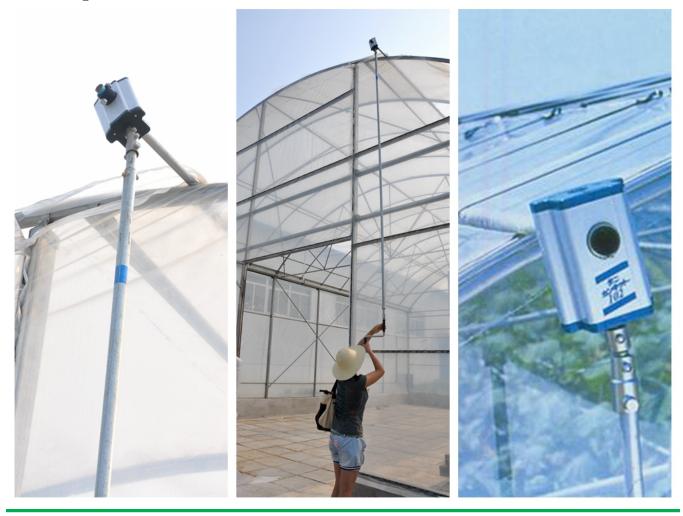

#### What is Manual Film Reeler?

Manual Film Reeler, also known as Manual Roll Up Unit, is widely used in poly greenhouse or livestock. Through opening or closing the greenhouse film by manual film reeler, it allows you to properly control your greenhouse easier, like the ventilation, shading, humidity, air exchange and temperature.

Exported To 40 Countries: Fenglong FLC® Manual Film Reeler has been serving customers in 40 countries since 2003.

Roof and high sidewall ventilation

Stainless steel handles

Full aluminum shell, longer anti-corrosion time

Add the Transition Gear in the transmission system with more steady performance

Reliable performance of self-locking, accurate limit range, automatic brake holds sidewall in place