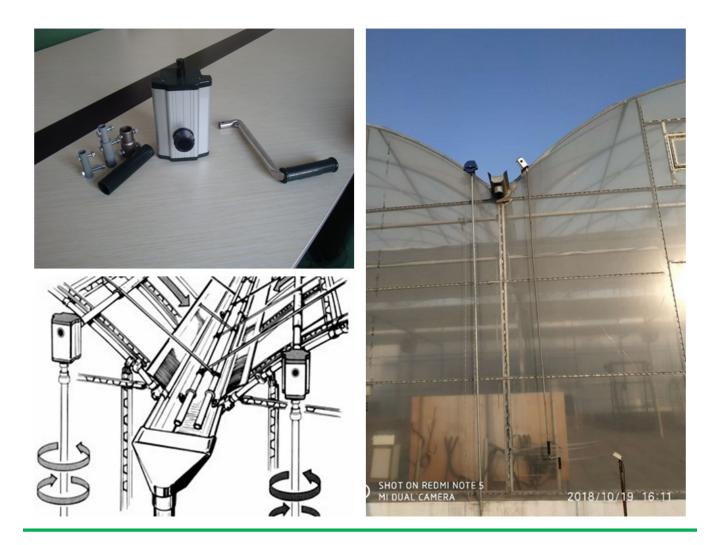

#### What is Manual Film Reeler?

Manual Film Reeler, also known as Manual Roll Up Unit, is widely used in poly greenhouse or livestock. Through opening or closing the greenhouse film by manual film reeler, it allows you to properly control your greenhouse easier, like the ventilation, shading, humidity, air exchange and temperature.

Exported To 40 Countries: Fenglong FLC® Manual Film Reeler has been serving customers in 40 countries since 2003.

Roof and high sidewall ventilation

Stainless steel handles

Full aluminum shell, longer anti-corrosion time

Add the Transition Gear in the transmission system with more steady performance

Reliable performance of self-locking, accurate limit range, automatic brake holds sidewall in place

### Various gear ratio for choosing

| Product Code | Model<br>No. | Torque | Speed<br>Ratio | Rolling<br>Length | Application       | Size of<br>Rolling Tube | Size of<br>Guiding Tube             | Guarantee |
|--------------|--------------|--------|----------------|-------------------|-------------------|-------------------------|-------------------------------------|-----------|
| 110101100010 | NA104 30     | 30N∙m  | 4:1            | ≤100m             | Sidewall and Roof | Ф19orФ22orФ27           | 7.5 Crank rodФ22 or Ф27.5           | 3 years   |
| 110200200010 | NA105        | 50N∙m  | 5:1            | ≤100m             | Roof              | Ф22orФ27.5              | upper pipe for slip pipeФ22orФ27.5  | 3 years   |
| 110205300010 | BA107        | 60N·m  | 7:1            | ≤130m             | Roof              | Ф22orФ27.5              | ower pipe for slip pipeΦ27.5orΦ33.5 | 3 years   |