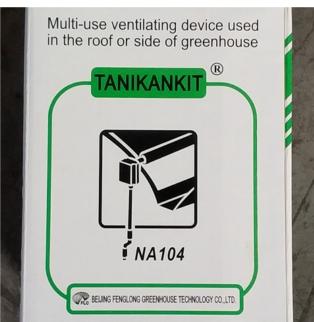

# OEM Factory for Lldpe Clear Plastic Film -Roof Manual Film Reeler Hand Crank Winch Roll Up Unit for Poly Film Greenhouse Ventilation NA104 - Fenglong Greenhouse

What is Manual Film Reeler?

Manual Film Reeler, also known as Manual Roll Up Unit, is widely used in poly greenhouse or livestock. Through opening or closing the greenhouse film by manual film reeler, it allows you to properly control your greenhouse easier, like the ventilation, shading, humidity, air exchange and temperature.

## Various gear ratio for choosing

| Product Code | Model<br>No. | Torque | Speed<br>Ratio | Rolling<br>Length | Application       | Size of<br>Rolling Tube | Size of<br>Guiding Tube             | Guarantee |
|--------------|--------------|--------|----------------|-------------------|-------------------|-------------------------|-------------------------------------|-----------|
| 110101100010 | NA104        | 30N·m  | 4:1            | ≤100m             | Sidewall and Roof | Ф19огФ22огФ27.          | 5 Crank rodФ22 or Ф27.5             | 3 years   |
| 110200200010 | NA105        | 50N·m  | 5:1            | ≤100m             | Roof              | Ф22огФ27.5              | upper pipe for slip pipeΦ22orΦ27.5  | 3 years   |
| 110205300010 | BA107        | 60N·m  | 7:1            | ≤130m             | Roof              | Ф22огФ27.5              | ower pipe for slip pipeΦ27.5orΦ33.5 | 3 years   |