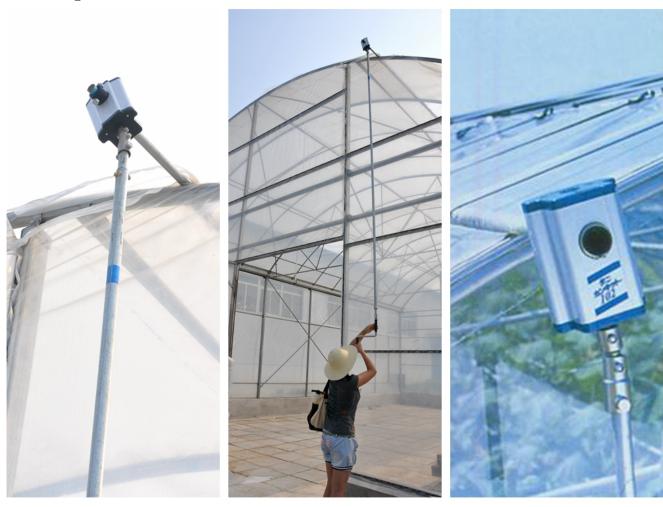

# OEM Factory for Lldpe Clear Plastic Film -Roof Manual Film Reeler Hand Crank Winch Roll Up Unit for Poly Film Greenhouse Ventilation NA104 - Fenglong Greenhouse

What is Manual Film Reeler?

Manual Film Reeler, also known as Manual Roll Up Unit, is widely used in poly greenhouse or livestock. Through opening or closing the greenhouse film by manual film reeler, it allows you to properly control your greenhouse easier, like the ventilation, shading, humidity, air exchange and temperature.

#### Roof and high sidewall ventilation

Stainless steel handles

Full aluminum shell, longer anti-corrosion time

Add the Transition Gear in the transmission system with more steady performance

Reliable performance of self-locking, accurate limit range, automatic brake holds sidewall in place