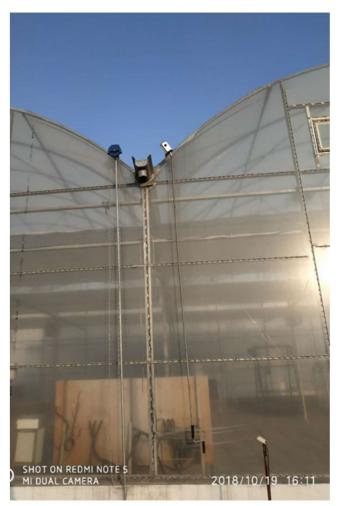

# OEM Factory for Lldpe Clear Plastic Film -Roof Manual Film Reeler Hand Crank Winch Roll Up Unit for Poly Film Greenhouse Ventilation NA104 - Fenglong Greenhouse

What is Manual Film Reeler?

Manual Film Reeler, also known as Manual Roll Up Unit, is widely used in poly greenhouse or livestock. Through opening or closing the greenhouse film by manual film reeler, it allows you to properly control your greenhouse easier, like the ventilation, shading, humidity, air exchange and temperature.

#### Roof and high sidewall ventilation

Stainless steel handles

Full aluminum shell, longer anti-corrosion time

Add the Transition Gear in the transmission system with more steady performance

Reliable performance of self-locking, accurate limit range, automatic brake holds sidewall in place