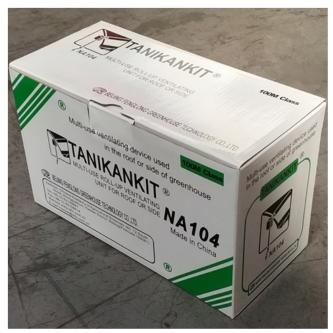

br>Rolling Tube | Size of<br>Guiding Tube             | Guarantee |
|--------------|--------------|--------|----------------|-------------------|-------------------|-------------------------|-------------------------------------|-----------|
| 110101100010 | NA104        | 30N·m  | 4:1            | ≤100m             | Sidewall and Roof | Ф19огФ22огФ27.          | 5 Crank rodФ22 or Ф27.5             | 3 years   |
| 110200200010 | NA105        | 50N·m  | 5:1            | ≤100m             | Roof              | Ф22огФ27.5              | upper pipe for slip pipeΦ22orΦ27.5  | 3 years   |
| 110205300010 | BA107        | 60N·m  | 7:1            | ≤130m             | Roof              | Ф22огФ27.5              | ower pipe for slip pipeΦ27.5orΦ33.5 | 3 years   |

Internal and External Package









### 3 Years Guarantee

Quality-assured, from purchasing date, within the warranty period, FLC would do full compensate or replace them all for problematic products.

**Packing and Delivery** 



### **Product Presentation**

Product link: https://www.wigglewires.com/?p=228806