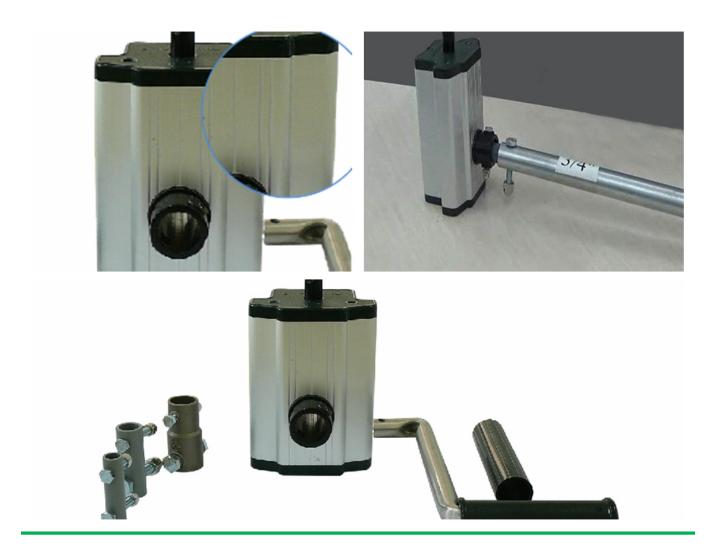

#### Roof and high sidewall ventilation

Stainless steel handles

Full aluminum shell, longer anti-corrosion time

Add the Transition Gear in the transmission system with more steady performance

Reliable performance of self-locking, accurate limit range, automatic brake holds sidewall in place

## Various gear ratio for choosing

| Product Code | Model<br>No. | Torque | Speed<br>Ratio | Rolling<br>Length | Application       | Size of<br>Rolling Tube | Size of<br>Guiding Tube             | Guarantee |
|--------------|--------------|--------|----------------|-------------------|-------------------|-------------------------|-------------------------------------|-----------|
| 110101100010 | NA104        | 30N·m  | 4:1            | ≤100m             | Sidewall and Roof | Ф19огФ22огФ27.          | 5 Crank rodФ22 or Ф27.5             | 3 years   |
| 110200200010 | NA105        | 50N·m  | 5:1            | ≤100m             | Roof              | Ф22огФ27.5              | upper pipe for slip pipeΦ22orΦ27.5  | 3 years   |
| 110205300010 | BA107        | 60N·m  | 7:1            | ≤130m             | Roof              | Ф22огФ27.5              | ower pipe for slip pipeΦ27.5orΦ33.5 | 3 years   |