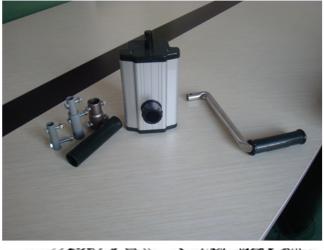

# OEM Factory for Lldpe Clear Plastic Film -Roof Manual Film Reeler Hand Crank Winch Roll Up Unit for Poly Film Greenhouse Ventilation NA104 - Fenglong Greenhouse

What is Manual Film Reeler?

Manual Film Reeler, also known as Manual Roll Up Unit, is widely used in poly greenhouse or livestock. Through opening or closing the greenhouse film by manual film reeler, it allows you to properly control your greenhouse easier, like the ventilation, shading, humidity, air exchange and temperature.

#### Roof and high sidewall ventilation

Stainless steel handles

Full aluminum shell, longer anti-corrosion time

Add the Transition Gear in the transmission system with more steady performance

Reliable performance of self-locking, accurate limit range, automatic brake holds sidewall in place