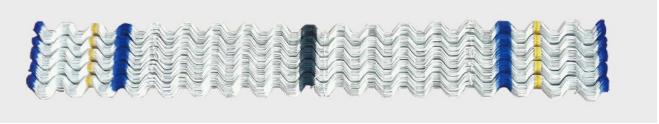

Choose original, use Vinipet, Quality-assured

Anti-fake Mark for The VINIPET® Wiggle Wires

B6B-23

The Appearance of VINIPET® Wiggle Wires for B6B Serials B6B-23

B6B-20