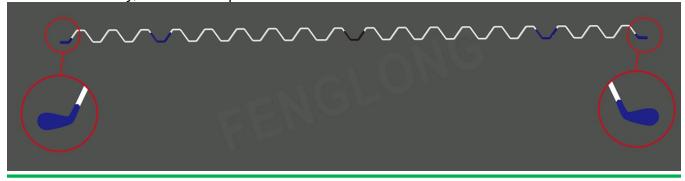

#### What is Wiggle Wire?

Wiggle Wire, commonly known as Spring Lock or Zigzag, is an economical and easy way to install greenhouse coverings, including polyethylene film, insect nets and shading screen, to a greenhouse structure. Wiggle Wire is widely used in conjunction with wiggle wire channel (or Lock channel) to form a tight and secure attachment of your greenhouse coverings.

#### Test Introduction of Simulated Wind Pressure:

Testing in 1 sqm of area, use VINIPET® B6 wiggle wire to lock film in wiggle wire channel, Maximum load 580kgs, 290kgs load bared on one pipe of wiggle wire.

It works well. Considering 133Kgs/sqm for load capacity of 14 grade wind, Wiggle wire withstanding 14 grade wind should bear load of more than 260kgs.