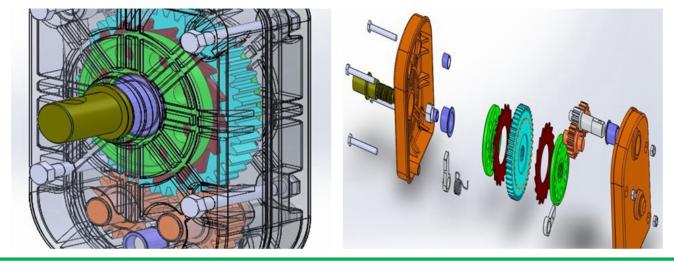

### Roof and high sidewall ventilation

Stainless steel handles

Full aluminum shell, longer anti-corrosion time

Add the Transition Gear in the transmission system with more steady performance

Reliable performance of self-locking, accurate limit range, automatic brake holds sidewall in place