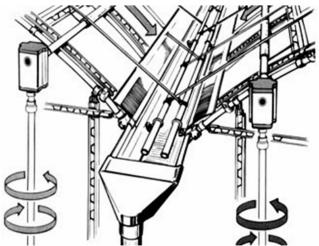

# High Quality for Spring Tension Gauges -Roof Manual Film Reeler Hand Crank Winch Roll Up Unit for Poly Film Greenhouse Ventilation NA104 - Fenglong Greenhouse

What is Manual Film Reeler?

Manual Film Reeler, also known as Manual Roll Up Unit, is widely used in poly greenhouse or livestock. Through opening or closing the greenhouse film by manual film reeler, it allows you to properly control your greenhouse easier, like the ventilation, shading, humidity, air exchange and temperature.

### Roof and high sidewall ventilation

Stainless steel handles

Full aluminum shell, longer anti-corrosion time

Add the Transition Gear in the transmission system with more steady performance

Reliable performance of self-locking, accurate limit range, automatic brake holds sidewall in place