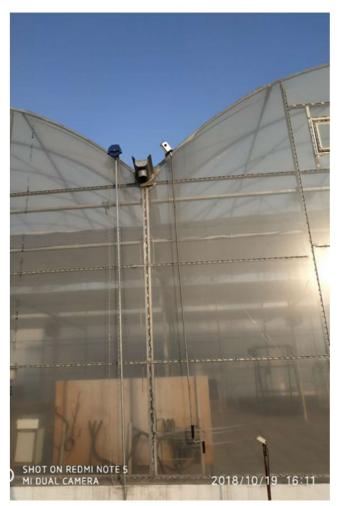

# High Quality for Spring Tension Gauges -Roof Manual Film Reeler Hand Crank Winch Roll Up Unit for Poly Film Greenhouse Ventilation NA104 - Fenglong Greenhouse

What is Manual Film Reeler?

Manual Film Reeler, also known as Manual Roll Up Unit, is widely used in poly greenhouse or livestock. Through opening or closing the greenhouse film by manual film reeler, it allows you to properly control your greenhouse easier, like the ventilation, shading, humidity, air exchange and temperature.

### Roof and high sidewall ventilation

Stainless steel handles

Full aluminum shell, longer anti-corrosion time

Add the Transition Gear in the transmission system with more steady performance

Reliable performance of self-locking, accurate limit range, automatic brake holds sidewall in place