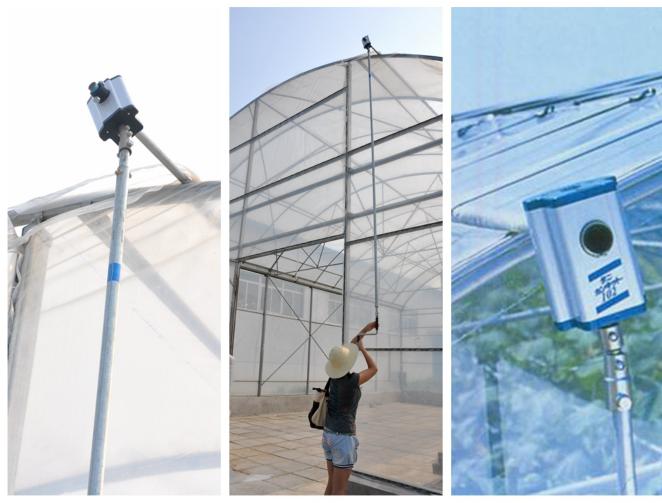

# High Quality for Spring Tension Gauges -Roof Manual Film Reeler Hand Crank Winch Roll Up Unit for Poly Film Greenhouse Ventilation NA104 - Fenglong Greenhouse

What is Manual Film Reeler?

Manual Film Reeler, also known as Manual Roll Up Unit, is widely used in poly greenhouse or livestock. Through opening or closing the greenhouse film by manual film reeler, it allows you to properly control your greenhouse easier, like the ventilation, shading, humidity, air exchange and temperature.

### Roof and high sidewall ventilation

Stainless steel handles

Full aluminum shell, longer anti-corrosion time

Add the Transition Gear in the transmission system with more steady performance

Reliable performance of self-locking, accurate limit range, automatic brake holds sidewall in place