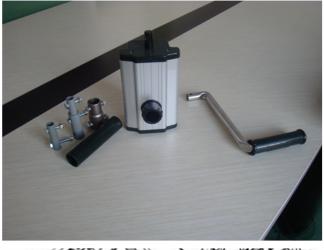

# High Quality for Spring Tension Gauges -Roof Manual Film Reeler Hand Crank Winch Roll Up Unit for Poly Film Greenhouse Ventilation NA104 - Fenglong Greenhouse

What is Manual Film Reeler?

Manual Film Reeler, also known as Manual Roll Up Unit, is widely used in poly greenhouse or livestock. Through opening or closing the greenhouse film by manual film reeler, it allows you to properly control your greenhouse easier, like the ventilation, shading, humidity, air exchange and temperature.

### Roof and high sidewall ventilation

Stainless steel handles

Full aluminum shell, longer anti-corrosion time

Add the Transition Gear in the transmission system with more steady performance

Reliable performance of self-locking, accurate limit range, automatic brake holds sidewall in place

Internal and External Package