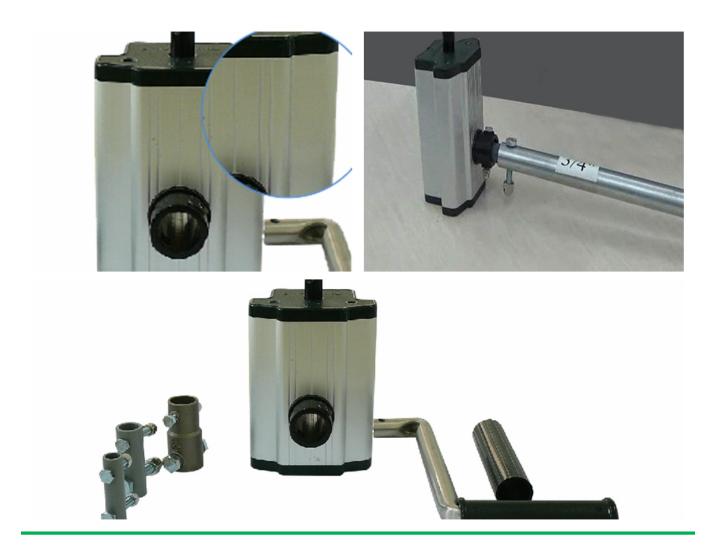

### Roof and high sidewall ventilation

Stainless steel handles

Full aluminum shell, longer anti-corrosion time

Add the Transition Gear in the transmission system with more steady performance

Reliable performance of self-locking, accurate limit range, automatic brake holds sidewall in place