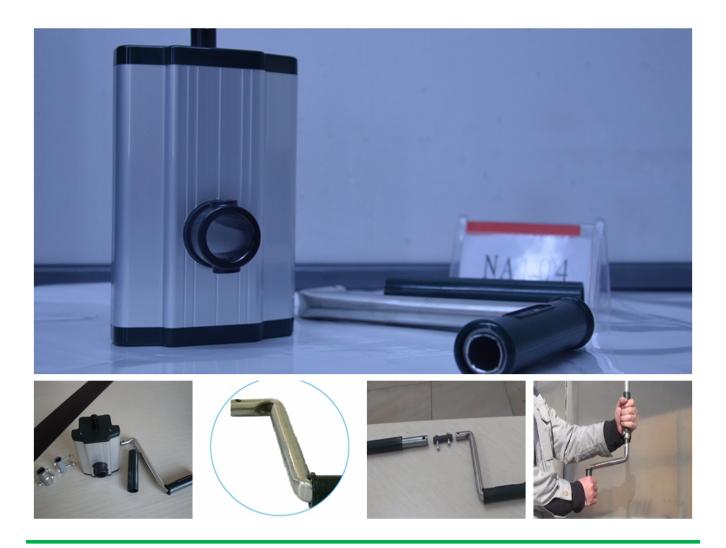

# High Quality for Spring Tension Gauges -Roof Manual Film Reeler Hand Crank Winch Roll Up Unit for Poly Film Greenhouse Ventilation NA104 - Fenglong Greenhouse

What is Manual Film Reeler?

Manual Film Reeler, also known as Manual Roll Up Unit, is widely used in poly greenhouse or livestock. Through opening or closing the greenhouse film by manual film reeler, it allows you to properly control your greenhouse easier, like the ventilation, shading, humidity, air exchange and temperature.

Exported To 40 Countries:

Fenglong FLC® Manual Film Reeler has been serving customers in 40 countries since 2003.

### Roof and high sidewall ventilation



Stainless steel handles



Full aluminum shell, longer anti-corrosion time



Add the Transition Gear in the transmission system with more steady performance



Reliable performance of self-locking, accurate limit range, automatic brake holds sidewall in place







## Various gear ratio for choosing

| Product Code | Model<br>No. | Torque | Speed<br>Ratio | Rolling<br>Length | Application       | Size of<br>Rolling Tube | Size of<br>Guiding Tube             | Guarantee |
|--------------|--------------|--------|----------------|-------------------|-------------------|-------------------------|-------------------------------------|-----------|
| 110101100010 | NA104        | 30N·m  | 4:1            | ≤100m             | Sidewall and Roof | Ф19огФ22огФ27.          | 5 Crank rodФ22 or Ф27.5             | 3 years   |