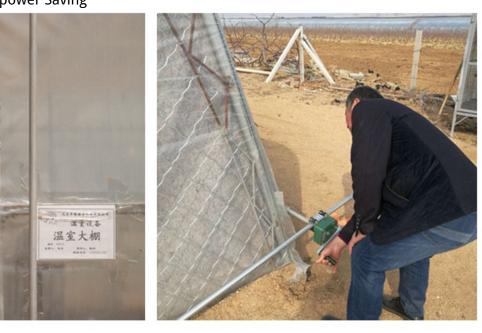

## What is Manual Film Reeler?

Manual Film Reeler, also known as Manual Roll Up Unit, is widely used in poly greenhouse or livestock. Through opening or closing the greenhouse film by manual film reeler, it allows you to properly control your greenhouse easier, like the ventilation, shading, humidity, air exchange and temperature.

Exported To 40 Countries: Fenglong FLC® Manual Film Reeler has been serving customers in 40 countries since 2003.

Bigger Speed Ratio 7:1, Manpower Saving

Full plastic resin casing for long anti-corrosion time

Electrophoretic and fluorocarbon Painting, Hot Galvanized Coating

Rustless Stainless Steel Handles

Reliable Performance of Self-Locking, Accurate Limit Range, Automatic brake holds sidewall in place