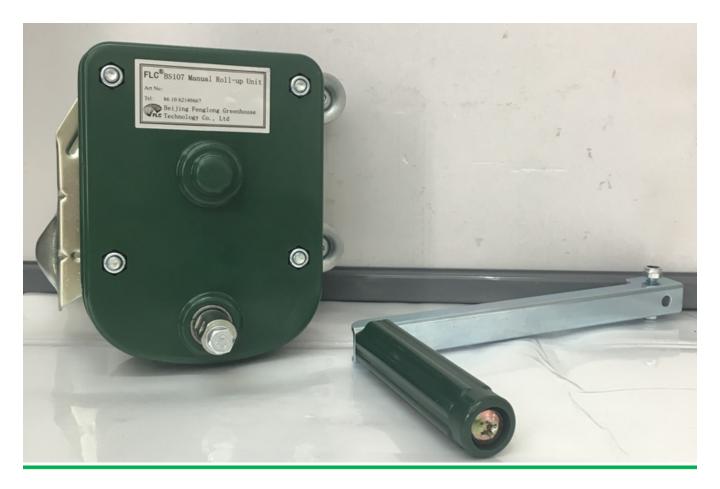

## Various Gear Ratio For Choosing

| Product Code | Model<br>No. | Torque | Speed<br>Ratio | Rolling<br>Length | Application | Size of<br>Rolling Tube | Size of<br>Guiding Tube | Guarantee |
|--------------|--------------|--------|----------------|-------------------|-------------|-------------------------|-------------------------|-----------|
| 110202100010 | BS104        | 30N∙m  | 4:1            | ≤90m              | Sidewall    | Φ25x2orΦ27.5            | Φ27.5                   | 3 years   |
| 110200400010 | NS105        | 50N∙m  | 5:1            | ≤100m             | Sidewall    | Φ22orΦ27.5              | Φ27.5                   | 3 years   |
| 110205200010 | BS107        | 60N∙m  | 7:1            | ≤130m             | Sidewall    | Φ22orΦ27.5              | Φ27.5                   | 3 years   |

Internal and External Package