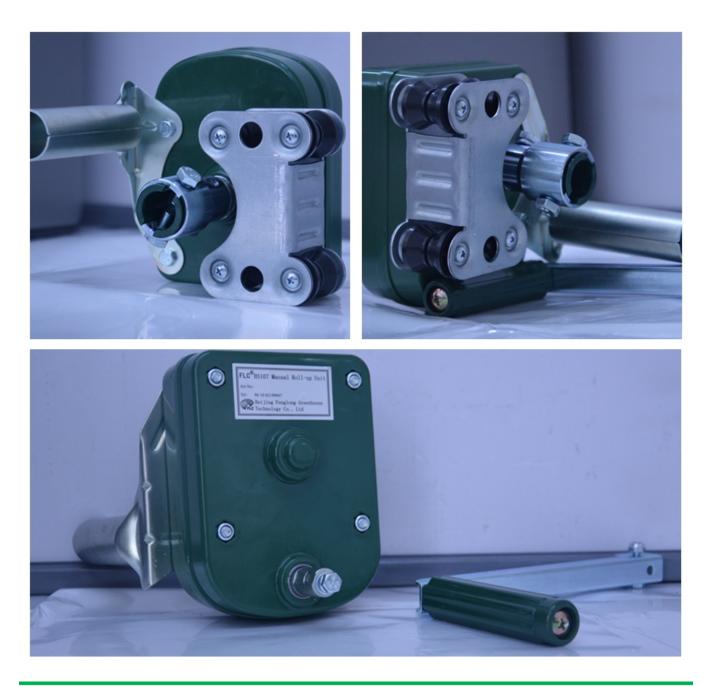

Exported To 40 Countries: Fenglong FLC® Manual Film Reeler has been serving customers in 40 countries since 2003.

Bigger Speed Ratio 7:1, Manpower Saving

Full plastic resin casing for long anti-corrosion time

Electrophoretic and fluorocarbon Painting, Hot Galvanized Coating

Rustless Stainless Steel Handles

Reliable Performance of Self-Locking, Accurate Limit Range, Automatic brake holds sidewall in place

## Various Gear Ratio For Choosing

| Product Code | Model<br>No. | Torque | Speed<br>Ratio | Rolling<br>Length | Application | Size of<br>Rolling Tube | Size of<br>Guiding Tube | Guarantee |
|--------------|--------------|--------|----------------|-------------------|-------------|-------------------------|-------------------------|-----------|
| 110202100010 | BS104        | 30N∙m  | 4:1            | ≤90m              | Sidewall    | Φ25x2orΦ27.5            | Φ27.5                   | 3 years   |
| 110200400010 | NS105        | 50N∙m  | 5:1            | ≤100m             | Sidewall    | Φ22orΦ27.5              | Φ27.5                   | 3 years   |
| 110205200010 | BS107        | 60N∙m  | 7:1            | ≤130m             | Sidewall    | Φ22orΦ27.5              | Φ27.5                   | 3 years   |