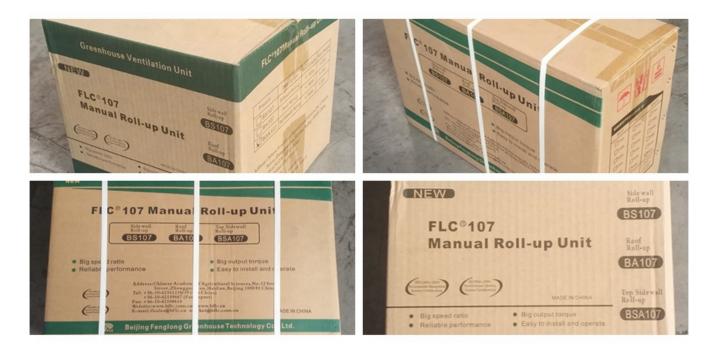

de | Model<br>No. | Torque | Speed<br>Ratio | Rolling<br>Length | Application | Size of<br>Rolling Tube | Size of<br>Guiding Tube | Guarantee |
|--------------|--------------|--------|----------------|-------------------|-------------|-------------------------|-------------------------|-----------|
| 110202100010 | BS104        | 30N∙m  | 4:1            | ≤90m              | Sidewall    | Φ25x2orΦ27.5            | Φ27.5                   | 3 years   |
| 110200400010 | NS105        | 50N∙m  | 5:1            | ≤100m             | Sidewall    | Φ22orΦ27.5              | Φ27.5                   | 3 years   |
| 110205200010 | BS107        | 60N∙m  | 7:1            | ≤130m             | Sidewall    | Φ22orΦ27.5              | Φ27.5                   | 3 years   |

Internal and External Package



## 3 Years Guarantee

Quality-assured, from purchasing date, within the warranty period, FLC would do full compensate or replace them all for problematic products.

Product Presentation

Product link : <u>https://www.wigglewires.com/?p=232701</u>