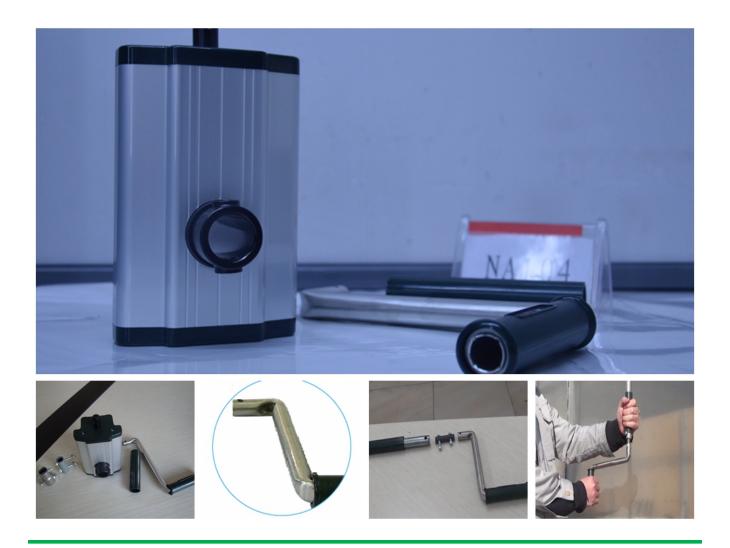

## Online Exporter Ldpe Film On Rolls -Roof Manual Film Reeler Hand Crank Winch Roll Up Unit for Poly Film Greenhouse Ventilation NA105 - Fenglong Greenhouse

What is Manual Film Reeler?

Manual Film Reeler, also known as Manual Roll Up Unit, is widely used in poly greenhouse or livestock. Through opening or closing the greenhouse film by manual film reeler, it allows you to properly control your greenhouse easier, like the ventilation, shading, humidity, air exchange and temperature.

**Exported To 40 Countries:** 

Fenglong FLC® Manual Film Reeler has been serving customers in 40 countries since 2003.

Roof Sidewall ventilation of greenhouse, Easy to Install and Operate



**Big Output Torque** 



**Broadly Application** 



Add the Transition Gear in the transmission system, Reliable performance of self-locking



Reliable performance of self-locking, accurate limit range, automatic brake holds sidewall in place







## Various gear ratio for choosing

| Product Code | Model<br>No. | Torque | Speed<br>Ratio | Rolling<br>Length | Application       | Size of<br>Rolling Tube | Size of<br>Guiding Tube             | Guarantee |
|--------------|--------------|--------|----------------|-------------------|-------------------|-------------------------|-------------------------------------|-----------|
| 110101100010 | NA104        | 30N·m  | 4:1            | ≤100m             | Sidewall and Roof | Ф19огФ22огФ27.          | 5 Crank rodФ22 or Ф27.5             | 3 years   |
| 11020020001