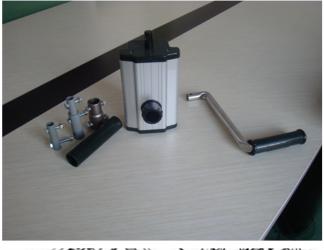

## Online Exporter Ldpe Film On Rolls -Roof Manual Film Reeler Hand Crank Winch Roll Up Unit for Poly Film Greenhouse Ventilation NA105 - Fenglong Greenhouse

What is Manual Film Reeler?

Manual Film Reeler, also known as Manual Roll Up Unit, is widely used in poly greenhouse or livestock. Through opening or closing the greenhouse film by manual film reeler, it allows you to properly control your greenhouse easier, like the ventilation, shading, humidity, air exchange and temperature.

**Exported To 40 Countries:** 

Fenglong FLC® Manual Film Reeler has been serving customers in 40 countries since 2003.

Roof Sidewall ventilation of greenhouse, Easy to Install and Operate

**Big Output Torque** 

**Broadly Application** 

Add the Transition Gear in the transmission system, Reliable performance of self-locking

Reliable performance of self-locking, accurate limit range, automatic brake holds sidewall in place