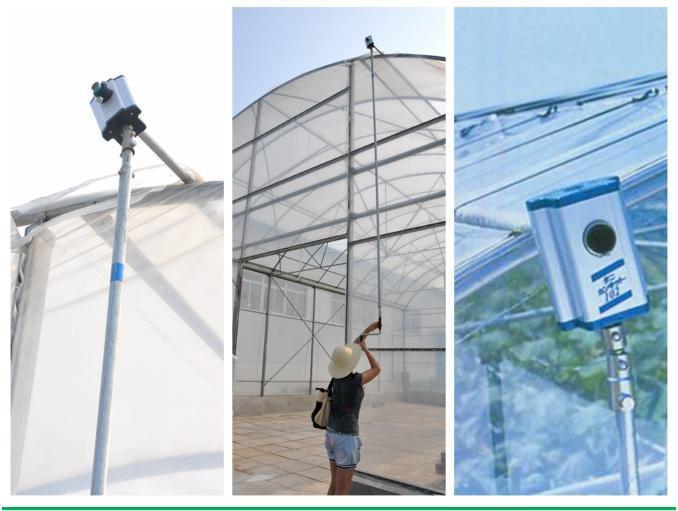

## Online Exporter Ldpe Film On Rolls -Roof Manual Film Reeler Hand Crank Winch Roll Up Unit for Poly Film Greenhouse Ventilation NA105 - Fenglong Greenhouse

What is Manual Film Reeler?

Manual Film Reeler, also known as Manual Roll Up Unit, is widely used in poly greenhouse or livestock. Through opening or closing the greenhouse film by manual film reeler, it allows you to properly control your greenhouse easier, like the ventilation, shading, humidity, air exchange and temperature.

**Exported To 40 Countries:** 

Fenglong FLC® Manual Film Reeler has been serving customers in 40 countries since 2003.

Roof Sidewall ventilation of greenhouse, Easy to Install and Operate

**Big Output Torque** 

**Broadly Application** 

Add the Transition Gear in the transmission system, Reliable performance of self-locking

Reliable performance of self-locking, accurate limit range, automatic brake holds sidewall in place