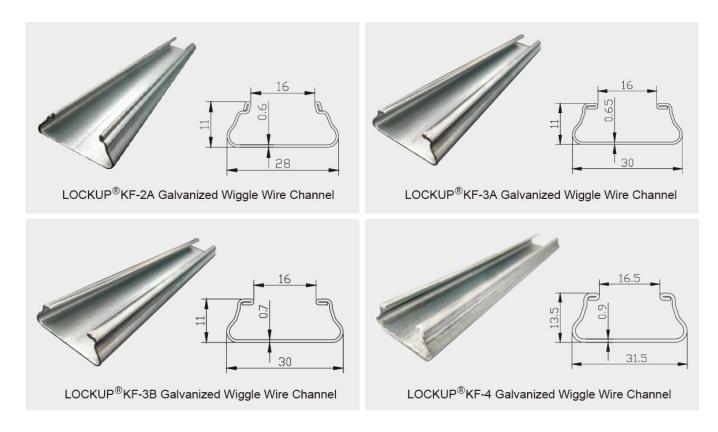

wire, as  $\alpha<\beta$ , the more wind loading, the more force to go downwards. It is hard to collapse. On the contrary, for the common and U shape wiggle wire channel,  $\alpha>\beta$ , so the more wind loading, the more force to go upwards. It is hard to collapse.

Working very well with Vinipet® Wiggle Wire



### **Selling Point?**

- 1、 Holds material of poly or shading net more than 20 mil.
- 2、 Can hold up two or three VINIPET® Wiggle Wires
- 3. High-quality, rust and maintenance-free
- 4. Applicable for all kinds of film greenhouse
- 5. Tightly fix the poly film or shade screen to the locking channels with minimal effort
- 6、 Various lengths(3m,4m or 6m) for selection
- 7. Easily attaches to frames, baseboards and greenhouse structures

Drawings Of LOCKUP@Wiggle Wire Channels:



# Scientific Internal Angle Design:



Why most buyers choose LOCKUP® Wiggle Wire Channel?

- I Global leading manufacturer and supplier of greenhouse material and equipment!
- I Factory direct sales, we are the Manufacturer!
- I Perfect for attaching poly film (polyethylene plastic)!
- I Large stock, fast delivery!
- I Quality Consistency!

- I Over 20 years' experience, top quality with moderate price!I Customization is also available in high demand!

## Sufficient Stock, Factory Direct Sale



Top Quality Guarantee, 100% Steel Material From Capital Steel Group(Shougang)



Product link: <a href="https://www.wigglewires.com/?p=234156">https://www.wigglewires.com/?p=234156</a>