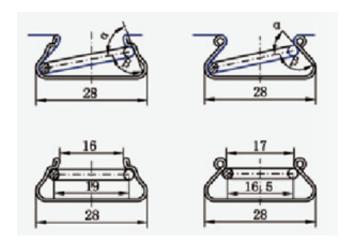

### Principle of Wind-resistance:

Drawing of wind-resistance principle

When the wind acts on film, the force is transferred to the wiggle wire, according to the force theory, if  $\alpha < \beta$ , the channel will lock

the wiggle wire and the wiggle wire will move downwards; if  $\alpha>\beta$ , the wiggle wire will move upwards. When the wind-resist LOCKUP® wiggle wire channel is used with wiggle wire, as  $\alpha<\beta$ , the more wind loading, the more force to go downwards. It is hard to collapse. On the contrary, for the common and U shape wiggle wire channel,  $\alpha>\beta$ , so the more wind loading, the more force to go upwards. It is hard to collapse.