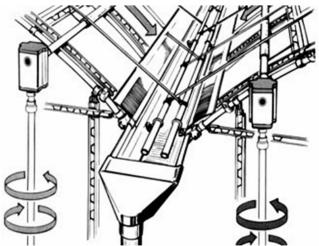

Manual Film Reeler, also known as Manual Roll Up Unit, is widely used in poly greenhouse or livestock. Through opening or closing the greenhouse film by manual film reeler, it allows you to properly control your greenhouse easier, like the ventilation, shading, humidity, air exchange and temperature.

Exported To 40 Countries:

Fenglong FLC® Manual Film Reeler has been serving customers in 40 countries since 2003.

Roof Sidewall ventilation of greenhouse, Easy to Install and Operate

**Big Output Torque** 

**Broadly Application** 

Add the Transition Gear in the transmission system, Reliable performance of self-locking

Reliable performance of self-locking, accurate limit range, automatic brake holds sidewall in place