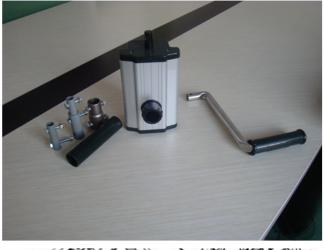

Manual Film Reeler, also known as Manual Roll Up Unit, is widely used in poly greenhouse or livestock. Through opening or closing the greenhouse film by manual film reeler, it allows you to properly control your greenhouse easier, like the ventilation, shading, humidity, air exchange and temperature.

Exported To 40 Countries:

Fenglong FLC® Manual Film Reeler has been serving customers in 40 countries since 2003.

Roof Sidewall ventilation of greenhouse, Easy to Install and Operate

**Big Output Torque** 

**Broadly Application** 

Add the Transition Gear in the transmission system, Reliable performance of self-locking

Reliable performance of self-locking, accurate limit range, automatic brake holds sidewall in place