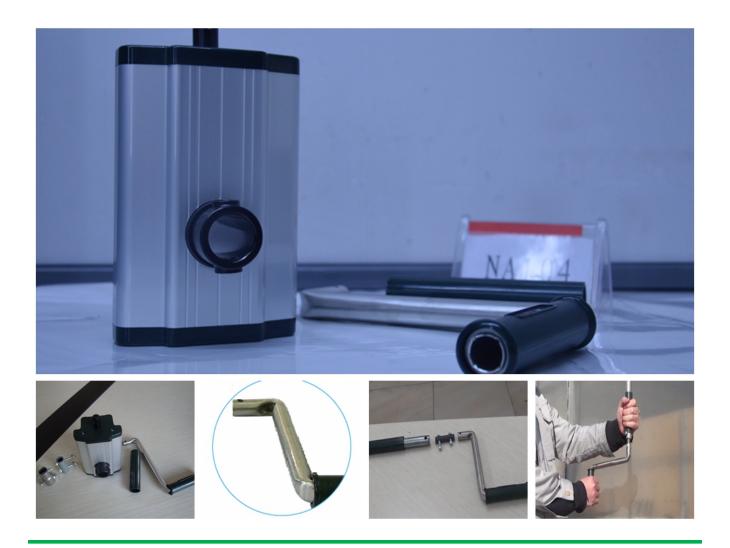

## Chinese wholesale Stainless Steel Ends Pvc Coated Wiggle Wire -Roof Manual Film Reeler Hand Crank Winch Roll Up Unit for Poly Film Greenhouse Ventilation NA105 - Fenglong Greenhouse

What is Manual Film Reeler?

Manual Film Reeler, also known as Manual Roll Up Unit, is widely used in poly greenhouse or livestock. Through opening or closing the greenhouse film by manual film reeler, it allows you to properly control your greenhouse easier, like the ventilation, shading, humidity, air exchange and temperature.

Exported To 40 Countries:

Fenglong FLC® Manual Film Reeler has been serving customers in 40 countries since 2003.

Roof Sidewall ventilation of greenhouse, Easy to Install and Operate



**Big Output Torque** 



**Broadly Application** 



Add the Transition Gear in the transmission system, Reliable performance of self-locking



Reliable performance of self-locking, accurate limit range, automatic brake holds sidewall in place







## Various gear ratio for choosing

| Product Code | Model<br>No. | Torque | Speed<br>Ratio | Rolling<br>Length | Application       | Size of<br>Rolling Tube | Size of<br>Guiding Tube             | Guarantee |
|--------------|--------------|--------|----------------|-------------------|-------------------|-------------------------|-------------------------------------|-----------|
| 110101100010 | NA104        | 30N·m  | 4:1            | ≤100m             | Sidewall and Roof | Ф19огФ22огФ27.          | 5 Crank rodФ22 or Ф27.5             | 3 years   |
| 11020020001