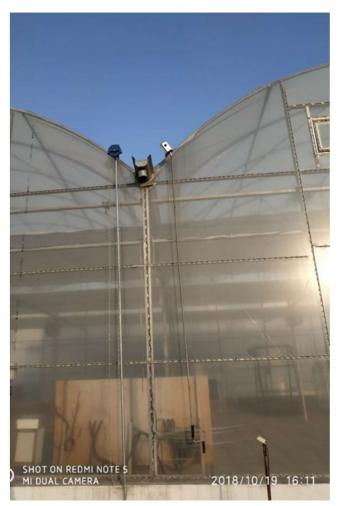

Manual Film Reeler, also known as Manual Roll Up Unit, is widely used in poly greenhouse or livestock. Through opening or closing the greenhouse film by manual film reeler, it allows you to properly control your greenhouse easier, like the ventilation, shading, humidity, air exchange and temperature.

Exported To 40 Countries:

Fenglong FLC® Manual Film Reeler has been serving customers in 40 countries since 2003.

Roof Sidewall ventilation of greenhouse, Easy to Install and Operate

**Big Output Torque** 

**Broadly Application** 

Add the Transition Gear in the transmission system, Reliable performance of self-locking

Reliable performance of self-locking, accurate limit range, automatic brake holds sidewall in place