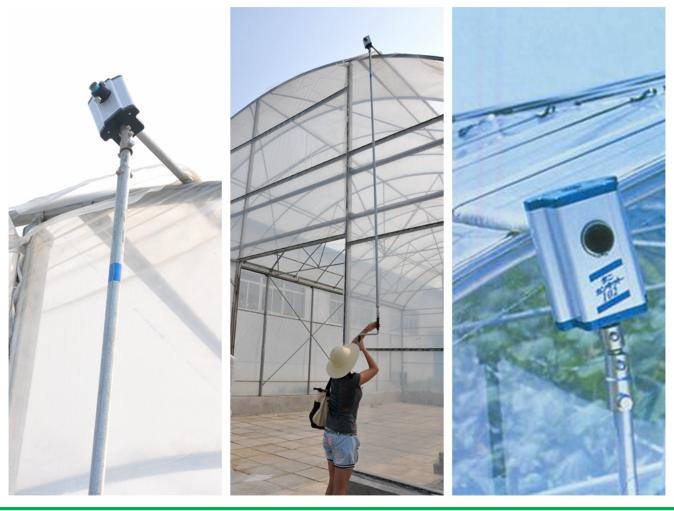

Manual Film Reeler, also known as Manual Roll Up Unit, is widely used in poly greenhouse or livestock. Through opening or closing the greenhouse film by manual film reeler, it allows you to properly control your greenhouse easier, like the ventilation, shading, humidity, air exchange and temperature.

Exported To 40 Countries:

Fenglong FLC® Manual Film Reeler has been serving customers in 40 countries since 2003.

Roof Sidewall ventilation of greenhouse, Easy to Install and Operate

**Big Output Torque** 

**Broadly Application** 

Add the Transition Gear in the transmission system, Reliable performance of self-locking

Reliable performance of self-locking, accurate limit range, automatic brake holds sidewall in place