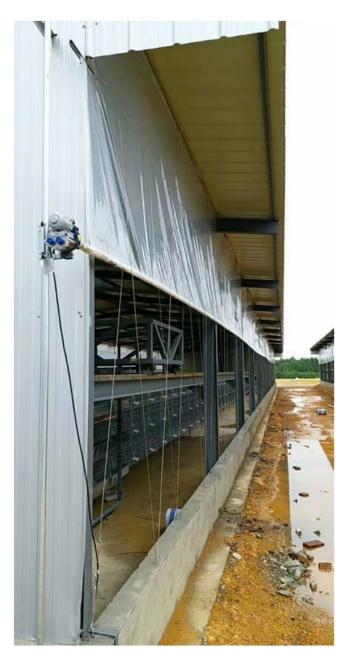

#### What is Electric Film Reeler?

Electric Film Reeler, also known as Geared Motor or Electric Roll Up Units, is widely used in poly greenhouse or livestock. Through opening or closing the greenhouse film by Electric film reeler, it allows you to properly control your greenhouse easier, like the ventilation, shading, humidity, air exchange and temperature. it is absolutely the trend for polyethylene greenhouse ventilation. It saves the man power and is quick to achieve ventilation and closing of the polyethylene coverings especially for multi span greenhouses.