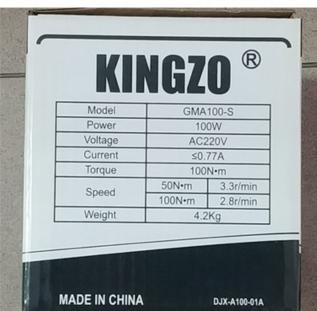

### Various Power and Torque for Choosing

| <b>Product Code</b> | Model       | Voltage | Power | Torque | Current | Velocity |    |       | Output Sha<br>Diameter |                | Weight | Guarantee |
|---------------------|-------------|---------|-------|--------|---------|----------|----|-------|------------------------|----------------|--------|-----------|
| 110419800010        | GMA40-S     | AC220V  | 40W   | 45N·m  | ≤0.35A  | 3.4r/min | 4m | ≤65m  | Ф20 (                  | Ф22 or Ф27.5   | 2.7kg  | 3 years   |
| 110416000010        | GMA60-S     | AC220V  | 60W   | 60N·m  | ≤0.46A  | 2.8r/min | 4m | ≤85m  | Ф20 (                  | Ф27.5 or Ф33.5 | 3.5kg  | 3 years   |
| 110416100010        | GMA100-S    | AC220V  | 100W  | 100N·m | ≤0.77A  | 2.8r/min | 4m | ≤100m | Ф20 (                  | Ф27.5 or Ф33.5 | 3.7kg  | 3 years   |
| 110413000010        | GMA100-S-K  | AC220V  | 100W  | 100N·m | ≤0.77A  | 2.8r/min | 8m | ≤100m | Ф20 (                  | Ф27.5 or Ф33.5 | 3.7kg  | 3 years   |
| 110411500010        | GMA100-S-A1 | AC220V  | 100W  | 100N·m | ≤0.77A  | 2.8r/min | 4m | ≤100m | Ф20 (                  | Ф27.5 or Ф33.5 | 3.8kg  | 3 years   |
| 110411100010        | GMA120-D    | AC220V  | 120W  | 120N·m | ≤0.88A  | 2.7r/min | 4m | ≤120m | Ф20 (                  | Ф27.5 or Ф33.5 | 5.4kg  | 3 years   |

## **Internal and External Package**