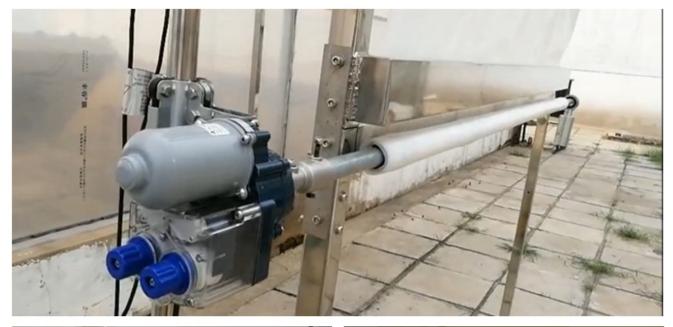

#### What is Electric Film Reeler?

Electric Film Reeler, also known as Geared Motor or Electric Roll Up Units, is widely used in poly greenhouse or livestock. Through opening or closing the greenhouse film by Electric film reeler, it allows you to properly control your greenhouse easier, like the ventilation, shading, humidity, air exchange and temperature. it is absolutely the trend for polyethylene greenhouse ventilation. It saves the man power and is quick to achieve ventilation and closing of the polyethylene coverings especially for multi span greenhouses.