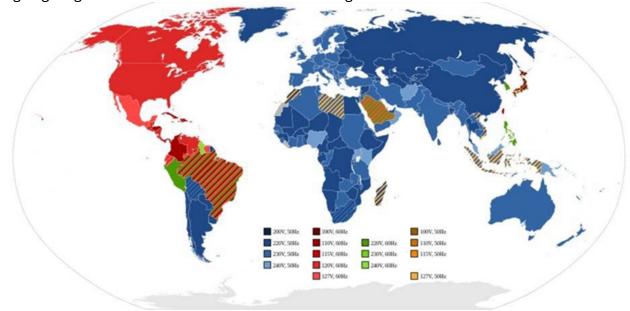

### **Exported To 48 Countries:**

Fenglong Kingzo® Electric Film Reeler has been serving customers in 48 countries since 2003.

#### Development history of Electric Film Reeler

- 1) In 2003 the electrical film reeler was invented produced by Beijing Fenglong.
- 2) in 2006 the reelers were exported to Japan, USA, and more than 20 other countries.
- 3) in 2008 Japan bought 5000-10000 sets of reelers every year.
- 4) in 2013 Kingzo AC 220 reeler was invented, which was a technical innovation.
- 5) in 2017 film reelers sales qty has surpassed 80000 sets, and annual capacity is 150000 sets.