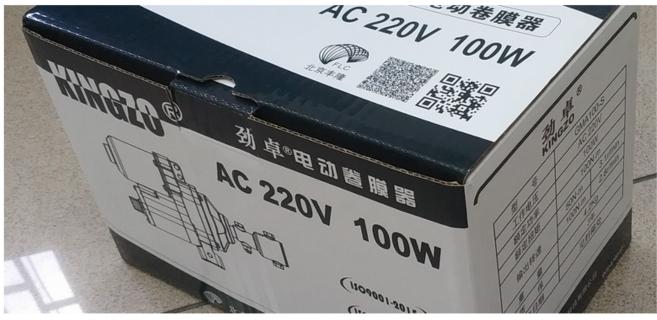

0W   | 60N·m  | ≤0.46A  | 2.8r/min | 4m | ≤85m  | Ф20 (                  | Ф27.5 or Ф33.5 | 3.5kg  | 3 years   |
| 110416100010        | GMA100-S    | AC220V  | 100W  | 100N·m | ≤0.77A  | 2.8r/min | 4m | ≤100m | Ф20 (                  | Ф27.5 or Ф33.5 | 3.7kg  | 3 years   |
| 110413000010        | GMA100-S-K  | AC220V  | 100W  | 100N·m | ≤0.77A  | 2.8r/min | 8m | ≤100m | Ф20 (                  | Ф27.5 or Ф33.5 | 3.7kg  | 3 years   |
| 110411500010        | GMA100-S-A1 | AC220V  | 100W  | 100N·m | ≤0.77A  | 2.8r/min | 4m | ≤100m | Ф20 (                  | Ф27.5 or Ф33.5 | 3.8kg  | 3 years   |
| 110411100010        | GMA120-D    | AC220V  | 120W  | 120N·m | ≤0.88A  | 2.7r/min | 4m | ≤120m | Ф20 (                  | Ф27.5 or Ф33.5 | 5.4kg  | 3 years   |

## **Internal and External Package**









#### 3 Years Guarantee

Quality-assured, from purchasing date, within the warranty period, FLC would do full compensate or replace them all for problematic products.

Certificate of Compliance



# **Packing and Delivery**



#### **Product Presentation**

Product link: <a href="https://www.wigglewires.com/?p=236345">https://www.wigglewires.com/?p=236345</a>