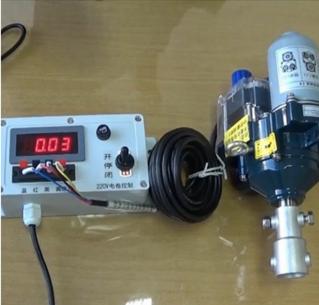

# Overload-proof

When the load is 1.5 times the rated torque, the overload protection device will start, the motor will stop, after 5-6 minutes, the motor will restart, this will prevent the motor from burning down.