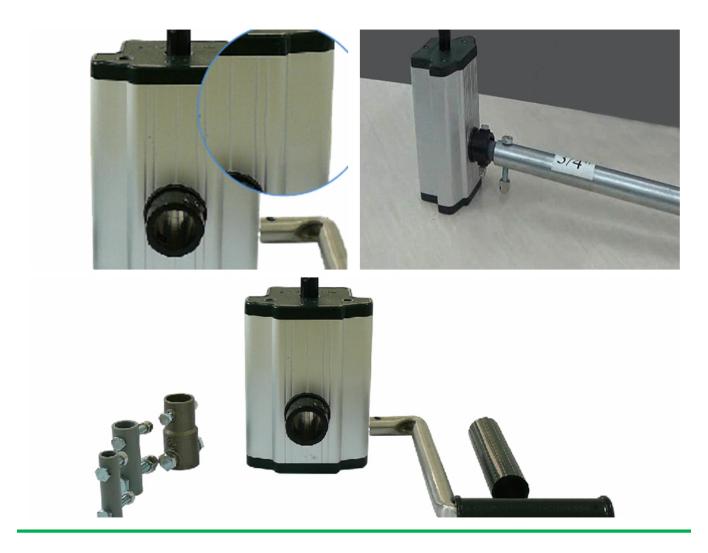

Exported To 40 Countries:

Fenglong FLC® Manual Film Reeler has been serving customers in 40 countries since 2003.

Roof Sidewall ventilation of greenhouse, Easy to Install and Operate

**Big Output Torque** 

**Broadly Application** 

Add the Transition Gear in the transmission system, Reliable performance of self-locking

Reliable performance of self-locking, accurate limit range, automatic brake holds sidewall in place