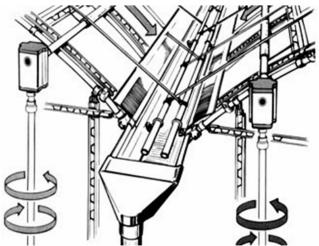

Manual Film Reeler, also known as Manual Roll Up Unit, is widely used in poly greenhouse or livestock. Through opening or closing the greenhouse film by manual film reeler, it allows you to properly control your greenhouse easier, like the ventilation, shading, humidity, air exchange and temperature.

**Broadly Application** 

Add the Transition Gear in the transmission system, Reliable performance of self-locking

Reliable performance of self-locking, accurate limit range, automatic brake holds sidewall in place