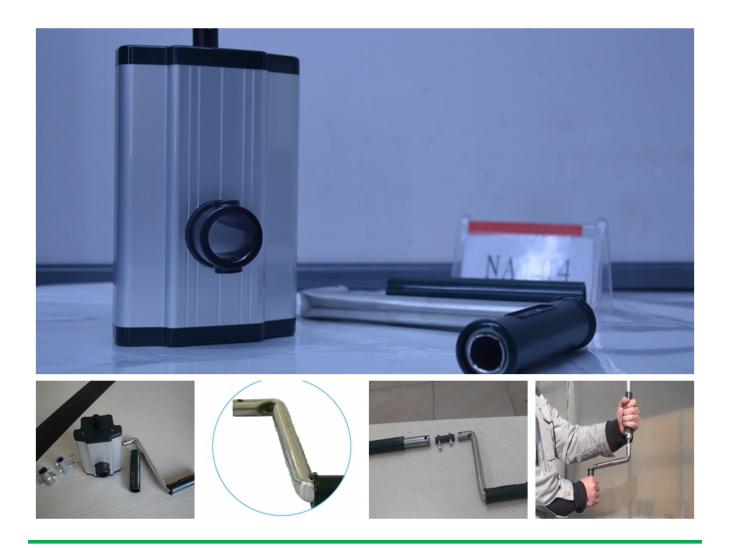

Exported To 40 Countries:

Fenglong FLC® Manual Film Reeler has been serving customers in 40 countries since 2003.

Roof Sidewall ventilation of greenhouse, Easy to Install and Operate

**Big Output Torque** 

**Broadly Application** 

Add the Transition Gear in the transmission system, Reliable performance of self-locking

Reliable performance of self-locking, accurate limit range, automatic brake holds sidewall in place