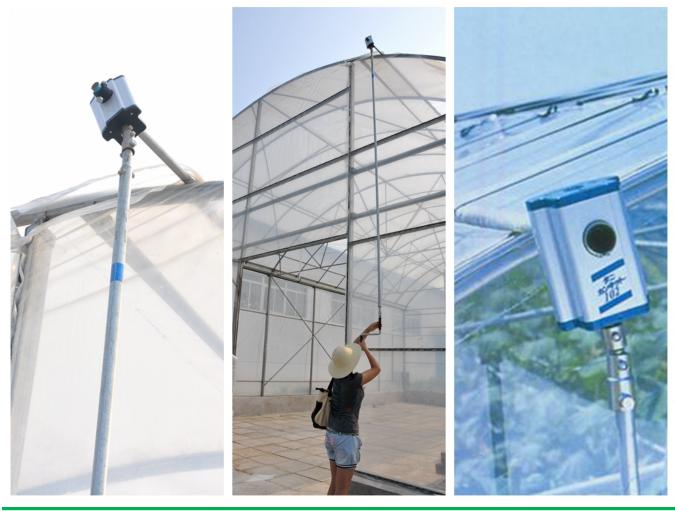

Manual Film Reeler, also known as Manual Roll Up Unit, is widely used in poly greenhouse or livestock. Through opening or closing the greenhouse film by manual film reeler, it allows you to properly control your greenhouse easier, like the ventilation, shading, humidity, air exchange and temperature.

Exported To 40 Countries:

Fenglong FLC® Manual Film Reeler has been serving customers in 40 countries since 2003.

Roof Sidewall ventilation of greenhouse, Easy to Install and Operate

**Big Output Torque** 

**Broadly Application** 

Add the Transition Gear in the transmission system, Reliable performance of self-locking

Reliable performance of self-locking, accurate limit range, automatic brake holds sidewall in place