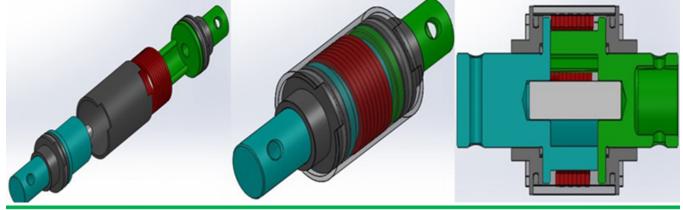

Electrophoretic and fluorocarbon Painting, Hot Galvanized Coating

Rustless Stainless Steel Handles

Reliable Performance of Self-Locking, Accurate Limit Range, Automatic brake holds sidewall in place

## Various Gear Ratio For Choosing

| Product Code | Model<br>No. | Torque | Speed<br>Ratio | Rolling<br>Length | Application | Size of<br>Rolling Tube | Size of<br>Guiding Tube | Guarantee |
|--------------|--------------|--------|----------------|-------------------|-------------|-------------------------|-------------------------|-----------|
| 110202100010 | BS104        | 30N∙m  | 4:1            | ≤90m              | Sidewall    | Φ25x2orΦ27.5            | Φ27.5                   | 3 years   |
| 110200400010 | NS105        | 50N∙m  | 5:1            | ≤100m             | Sidewall    | Φ22orΦ27.5              | Φ27.5                   | 3 years   |
| 110205200010 | BS107        | 60N∙m  | 7:1            | ≤130m             | Sidewall    | Φ22orΦ27.5              | Φ27.5                   | 3 years   |