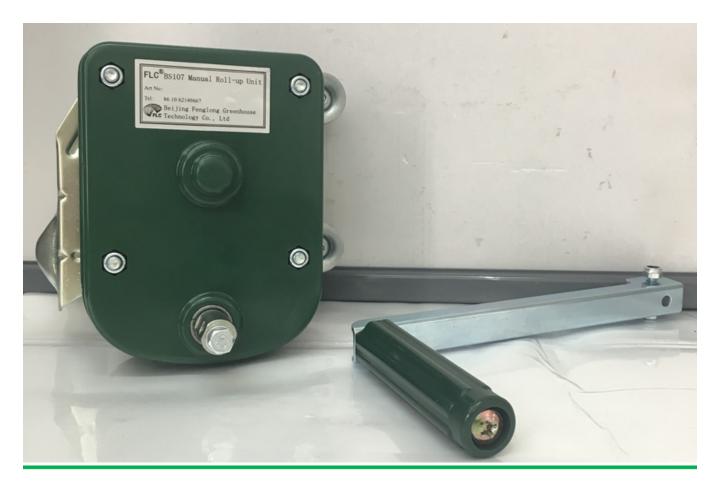

## Various Gear Ratio For Choosing

| Product Code | Model<br>No. | Torque | Speed<br>Ratio | Rolling<br>Length | Application | Size of<br>Rolling Tube | Size of<br>Guiding Tube | Guarantee |
|--------------|--------------|--------|----------------|-------------------|-------------|-------------------------|-------------------------|-----------|
| 110202100010 | BS104        | 30N∙m  | 4:1            | ≤90m              | Sidewall    | Φ25x2orΦ27.5            | Φ27.5                   | 3 years   |
| 110200400010 | NS105        | 50N∙m  | 5:1            | ≤100m             | Sidewall    | Φ22orΦ27.5              | Φ27.5                   | 3 years   |
| 110205200010 | BS107        | 60N∙m  | 7:1            | ≤130m             | Sidewall    | Φ22orΦ27.5              | Φ27.5                   | 3 years   |

## 3 Years Guarantee

Quality-assured, from purchasing date, within the warranty period, FLC would do full compensate or replace them all for problematic products.

Product Presentation

Product link : <u>https://www.wigglewires.com/?p=238801</u>