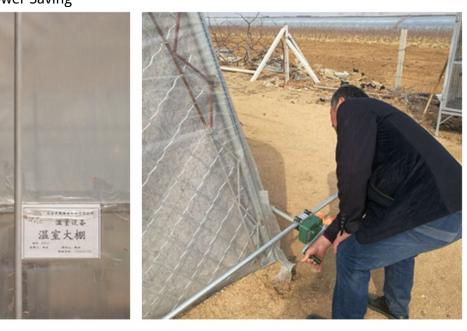

## What is Manual Film Reeler?

Manual Film Reeler, also known as Manual Roll Up Unit, is widely used in poly greenhouse or livestock. Through opening or closing the greenhouse film by manual film reeler, it allows you to properly control your greenhouse easier, like the ventilation, shading, humidity, air exchange and temperature.

Exported To 40 Countries: Fenglong FLC® Manual Film Reeler has been serving customers in 40 countries since 2003.

Bigger Speed Ratio 7:1, Manpower Saving

Full plastic resin casing for long anti-corrosion time

Electrophoretic and fluorocarbon Painting, Hot Galvanized Coating

Rustless Stainless Steel Handles

Reliable Performance of Self-Locking, Accurate Limit Range, Automatic brake holds sidewall in place