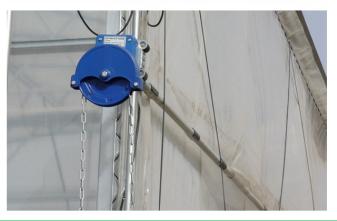

#### HIGH SIDEWALL ventilation of Poly Greenhouse

6 or 8 meters CHAIN for high position of sidewall

Electrophoretic and fluorocarbon Painting, Hot Galvanized Coating

Add the Transition Gear in the transmission system with more steady performance

Reliable performance of self-locking, accurate limit range, automatic brake holds sidewall in place