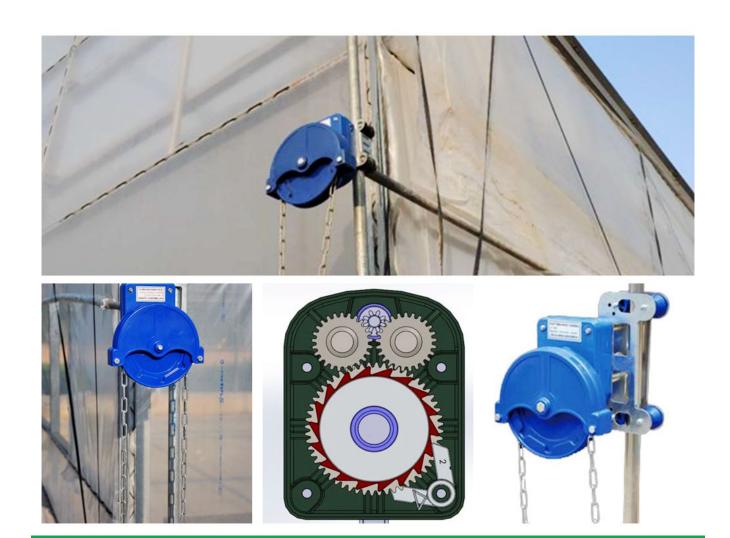

#### HIGH SIDEWALL ventilation of Poly Greenhouse

6 or 8 meters CHAIN for high position of sidewall

Electrophoretic and fluorocarbon Painting, Hot Galvanized Coating

Add the Transition Gear in the transmission system with more steady performance

Reliable performance of self-locking, accurate limit range, automatic brake holds sidewall in place

## Various gear ratio for choosing

| Product Code | Model<br>No. | Torque | Speed<br>Ratio | Rolling<br>Length | Application   | Size of<br>Rolling Tube | Size of<br>Guiding Tube | Guarantee |
|--------------|--------------|--------|----------------|-------------------|---------------|-------------------------|-------------------------|-----------|
| 110200600010 | NSA105       | 40N·m  | 5:1            | ≤90m              | High Sidewall | Ф22огФ27.5              | Ф27.5                   | 3 years   |
| 110205100010 | BSA107       | 50N·m  | 7:1            | ≤90m              | High Sidewall | Ф22огФ27.5              | Ф27.5                   | 3 years   |