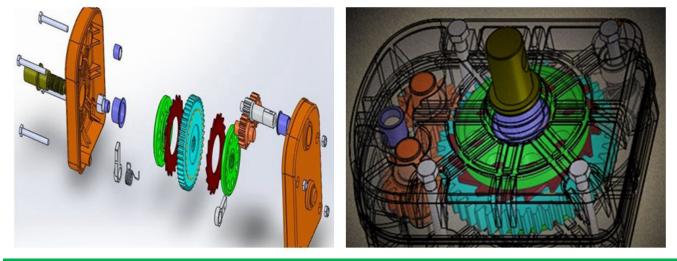

#### HIGH SIDEWALL ventilation of Poly Greenhouse

6 or 8 meters CHAIN for high position of sidewall

Electrophoretic and fluorocarbon Painting, Hot Galvanized Coating

Add the Transition Gear in the transmission system with more steady performance

Reliable performance of self-locking, accurate limit range, automatic brake holds sidewall in place