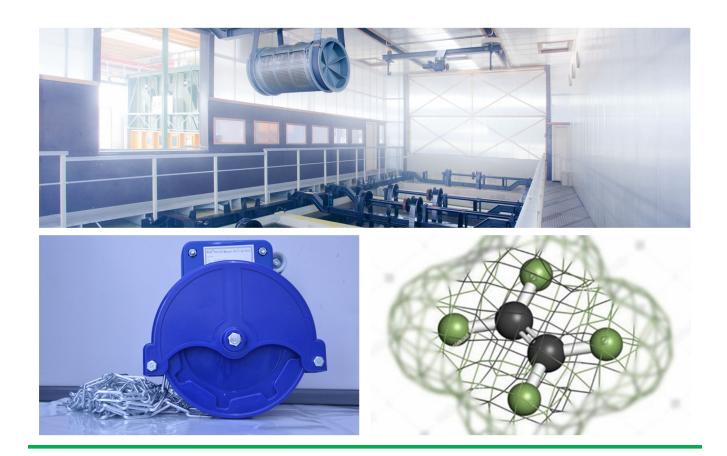

## High Sidewall Manual Film Reeler Hand Crank Winch Roll Up Unit for Poly Film Greenhouse Ventilation NSA105 - Fenglong Greenhouse

What is Manual Film Reeler?

Manual Film Reeler, also known as Manual Roll Up Unit, is widely used in poly greenhouse or livestock. Through opening or closing the greenhouse film by manual film reeler, it allows you to properly control your greenhouse easier, like the ventilation, shading, humidity, air exchange and temperature.

**Exported To 40 Countries:** 

Fenglong FLC® Manual Film Reeler has been serving customers in 40 countries since 2003.

#### HIGH SIDEWALL ventilation of Poly Greenhouse

6 or 8 meters CHAIN for high position of sidewall

Electrophoretic and fluorocarbon Painting, Hot Galvanized Coating

Add the Transition Gear in the transmission system with more steady performance