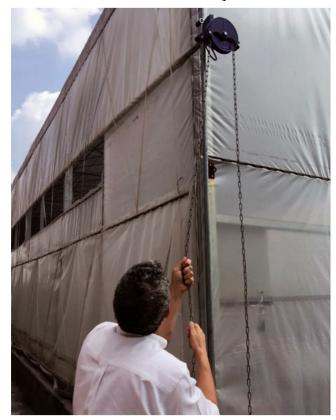

## High Sidewall Manual Film Reeler Hand Crank Winch Roll Up Unit for Poly Film Greenhouse Ventilation NSA105 - Fenglong Greenhouse

What is Manual Film Reeler?

Manual Film Reeler, also known as Manual Roll Up Unit, is widely used in poly greenhouse or livestock. Through opening or closing the greenhouse film by manual film reeler, it allows you to properly control your greenhouse easier, like the ventilation, shading, humidity, air exchange and temperature.

#### HIGH SIDEWALL ventilation of Poly Greenhouse

6 or 8 meters CHAIN for high position of sidewall

Electrophoretic and fluorocarbon Painting, Hot Galvanized Coating

Add the Transition Gear in the transmission system with more steady performance

Reliable performance of self-locking, accurate limit range, automatic brake holds sidewall in place