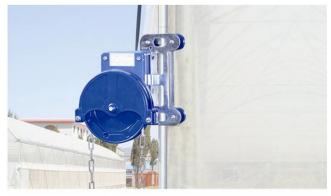

#### HIGH SIDEWALL ventilation of Poly Greenhouse

6 or 8 meters CHAIN for high position of sidewall

Electrophoretic and fluorocarbon Painting, Hot Galvanized Coating

Add the Transition Gear in the transmission system with more steady performance

Reliable performance of self-locking, accurate limit range, automatic brake holds sidewall in place