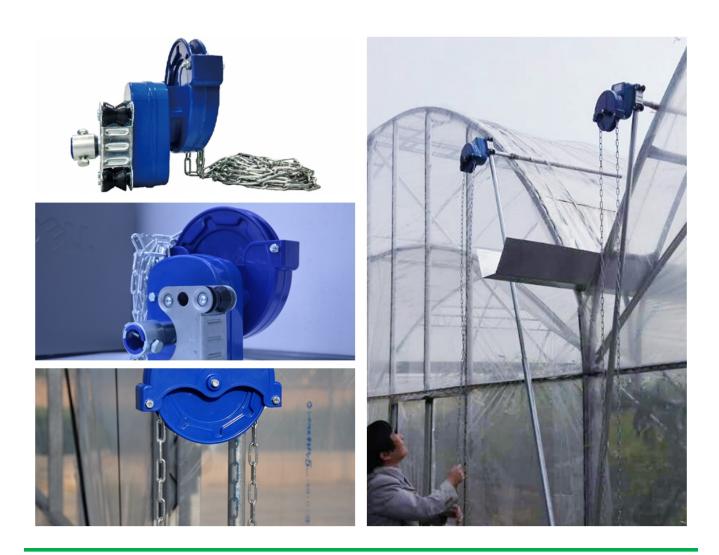

## High Sidewall Manual Film Reeler Hand Crank Winch Roll Up Unit for Poly Film Greenhouse Ventilation NSA105 - Fenglong Greenhouse

What is Manual Film Reeler?

Manual Film Reeler, also known as Manual Roll Up Unit, is widely used in poly greenhouse or livestock. Through opening or closing the greenhouse film by manual film reeler, it allows you to properly control your greenhouse easier, like the ventilation, shading, humidity, air exchange and temperature.

#### HIGH SIDEWALL ventilation of Poly Greenhouse

6 or 8 meters CHAIN for high position of sidewall

Electrophoretic and fluorocarbon Painting, Hot Galvanized Coating

Add the Transition Gear in the transmission system with more steady performance

Reliable performance of self-locking, accurate limit range, automatic brake holds sidewall in place