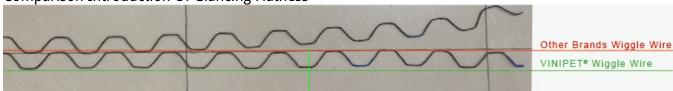

#### Inspection of glancing flatness and torsion resistance

Glancing flatness < 20mm Torsion resistance < 30mm

# Simulation Testing of 14 Grade wind-resistant from USA

Comparison Introduction Of Glancing Flatness

It is proved that VINIPET® B6 wiggle wire distorts less than common one when they are taken out of wiggle wire channel.