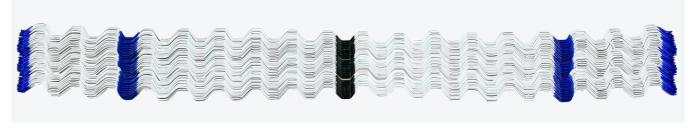

p quality with moderate price!

I The technical consulting service and operation guidance can be provided!

I Customization is also available in high demand!

I 6 years guarantee, best after-sale service!

Inventor and Patent Owner of White Color Wiggle Wire, Fenglong Invented and Put the White Color into Manufacturing at the first time in the world.

As we all know, the white color absorb very little heat, which longer the lifetime.

Fenglong is also the real standard setter of wiggle wire in China, Participated in drawing up the standard of wiggle wire in agricultural equipment of JB/T 13080-2007

Choose original, use Vinipet, Quality-assured

Anti-fake Mark for The VINIPET® Wiggle Wires

#### B5B-23







## The Appearance of VINIPET® Wiggle Wires for B5B-23

## B5B-23



#### B5B-20



# **Carton Packing**



Product link: https://www.wigglewires.com/?p=239600