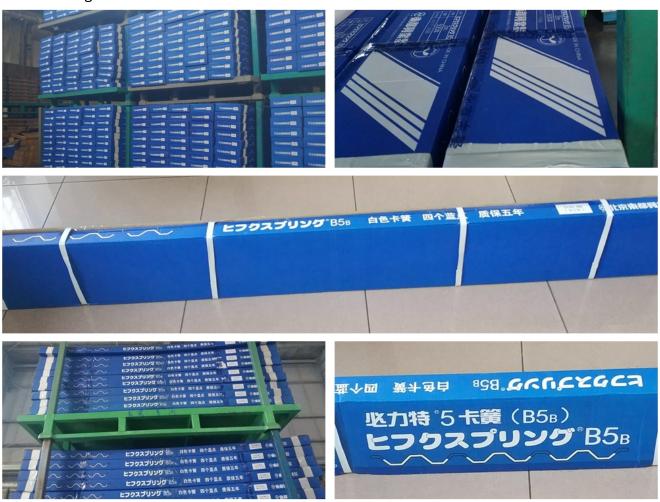

price!

I The technical consulting service and operation guidance can be provided!

I Customization is also available in high demand!

I 6 years guarantee, best after-sale service!

Inventor and Patent Owner of White Color Wiggle Wire, Fenglong Invented and Put the White Color into Manufacturing at the first time in the world.

As we all know, the white color absorb very little heat, which longer the lifetime.

Fenglong is also the real standard setter of wiggle wire in China, Participated in drawing up the standard of wiggle wire in agricultural equipment of JB/T 13080-2007

Choose original, use Vinipet, Quality-assured

Anti-fake Mark for The VINIPET® Wiggle Wires

#### B5B-23







## The Appearance of VINIPET® Wiggle Wires for B5B-23

## B5B-23



#### B5B-20



# **Carton Packing**



Product link: https://www.wigglewires.com/?p=239600