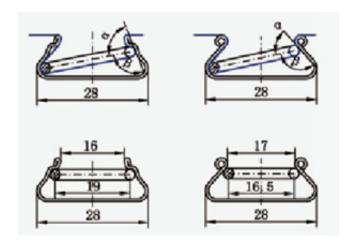

#### Principle of Wind-resistance:

Drawing of wind-resistance principle

When the wind acts on film, the force is transferred to the wiggle wire, according to the force theory, if  $\alpha < \beta$ , the channel will lock

the wiggle wire and the wiggle wire will move downwards; if  $\alpha>\beta$ , the wiggle wire will move upwards. When the wind-resist LOCKUP® wiggle wire channel is used with wiggle wire, as  $\alpha<\beta$ , the more wind loading, the more force to go downwards. It is hard to collapse. On the contrary, for the common and U shape wiggle wire channel,  $\alpha>\beta$ , so the more wind loading, the more force to go upwards. It is hard to collapse.