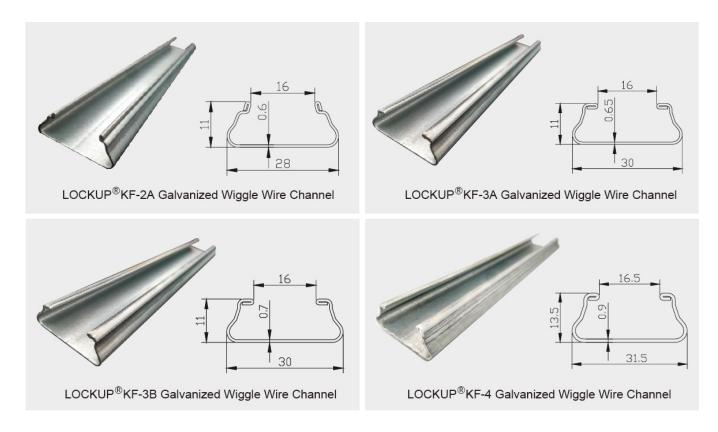

wire, as  $\alpha<\beta$ , the more wind loading, the more force to go downwards. It is hard to collapse. On the contrary, for the common and U shape wiggle wire channel,  $\alpha>\beta$ , so the more wind loading, the more force to go upwards. It is hard to collapse.

Working very well with Vinipet® Wiggle Wire



#### **Selling Point?**

- 1、 Holds material of poly or shading net more than 20 mil.
- 2、 Can hold up two or three VINIPET® Wiggle Wires
- 3. High-quality, rust and maintenance-free
- 4. Applicable for all kinds of film greenhouse
- 5. Tightly fix the poly film or shade screen to the locking channels with minimal effort
- 6、 Various lengths(3m,4m or 6m) for selection
- 7. Easily attaches to frames, baseboards and greenhouse structures

Drawings Of LOCKUP@Wiggle Wire Channels:



## Scientific Internal Angle Design:



Why most buyers choose LOCKUP® Wiggle Wire Channel?

- I Global leading manufacturer and supplier of greenhouse material and equipment!
- I Factory direct sales, we are the Manufacturer!
- I Perfect for attaching poly film (polyethylene plastic)!
- I Large stock, fast delivery!
- I Quality Consistency!

- I Over 20 years' experience, top quality with moderate price!I Customization is also available in high demand!

### Sufficient Stock, Factory Direct Sale



Top Quality Guarantee, 100% Steel Material From Capital Steel Group(Shougang)



Product link: <a href="https://www.wigglewires.com/?p=240546">https://www.wigglewires.com/?p=240546</a>