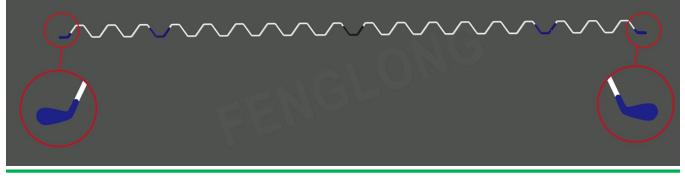

Thicker and Rounded Ends Design :

- 1、 To ensure easy and faster installation while simultaneously preventing tears
- 2、 Thicker and Rounded Ends PVC Coating to further reduce the chance of tear
- 3、 Hands-Friendly,Care for the operator