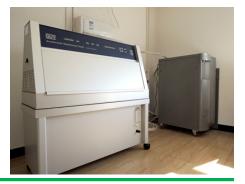

## Anti-Aging apparatus

Comparison Introduction Of Glancing Flatness :

It is proved that VINIPET® B6 wiggle wire distorts less than common one when they are taken out of wiggle wire channel.

Selling Point :