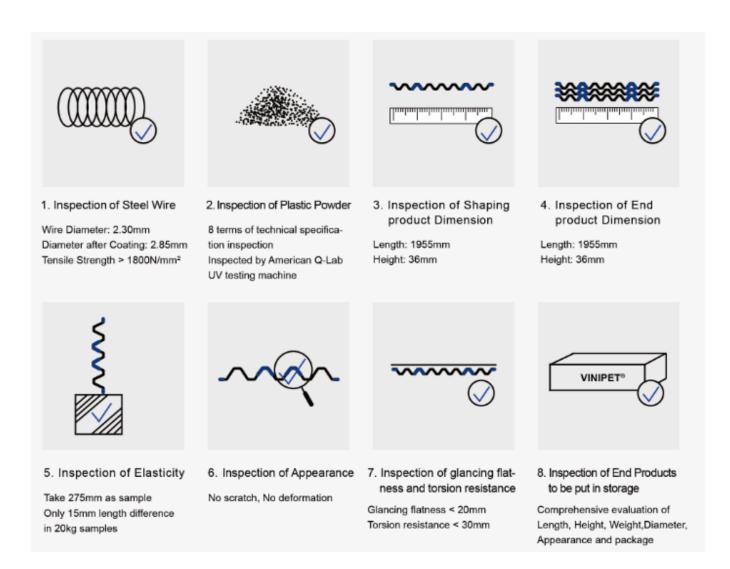

## Exported To 64 Countries:

Fenglong Vinipet® Wiggle Wire has been serving customers in 64 countries since 1999.

Japanese Technology :

The Vinipet® Wiggle Wire was initially designed for exporting to Japanese partner of Toto Kogyo Co.,Ltd according to their strict standard of Eight Terms Inspection, Using special Spring Steel with imported Engineering Plastic Power, they have been exporting to Toto Kogyo for 18 years. 1、 Japanese Production Line

2、 Japanese and Chinese Technical Cooperation Enterprises

**④東都開業**額

Longer Lifetime and Anti-Aging Solution: 1 Premium Engineering Plastic Power:

2 Anti-aging Resin Attached External:

Eight Terms of Inspection Procedure: