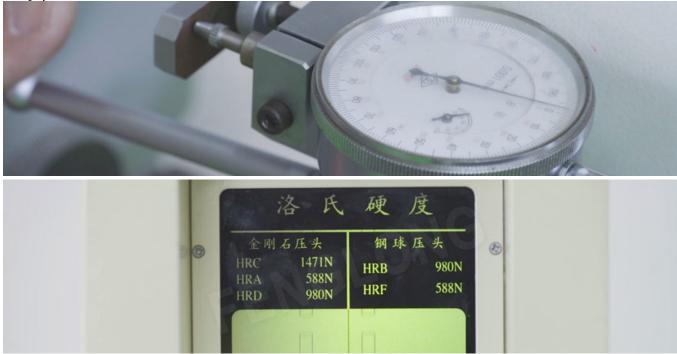

a. The cost of wiggle wire take account for 1% of all greenhouse constructing cost, but this 1% cost ensure 100% safety of greenhouse film.

b. In recent years, 2-5 year's guarantee film is widely used, but for 2-5 year's guarantee film, common wiggle wire is easily broken. Based on that, VINIPET® Wiggle Wire,coated by imported engineering plastic powder with UV stabilization, can stand 14 grade ( > 150km/h) wind, better performance to fix film.

Test Introduction of Simulated Wind Pressure :

Testing in 1 sqm of area, use VINIPET® B6 wiggle wire to lock film in wiggle wire channel, Maximum load 580kgs, 290kgs load bared on one pipe of wiggle wire.

It works well. Considering 133Kgs/sqm for load capacity of 14 grade wind, Wiggle wire withstanding 14 grade wind should bear load of more than 260kgs.

Simulation Testing of 14 Grade wind-resistant from USA