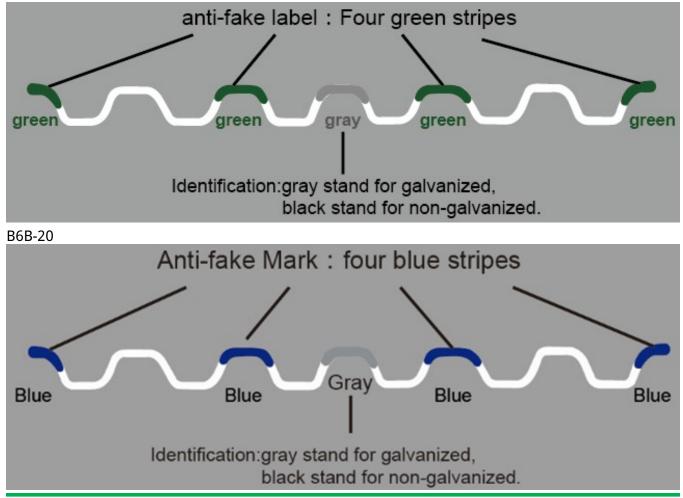

Choose original, use Vinipet, Quality-assured

Anti-fake Mark for The VINIPET® Wiggle Wires

B6B-23

The Appearance of VINIPET® Wiggle Wires for B6B Serials B6B-23

B6B-20