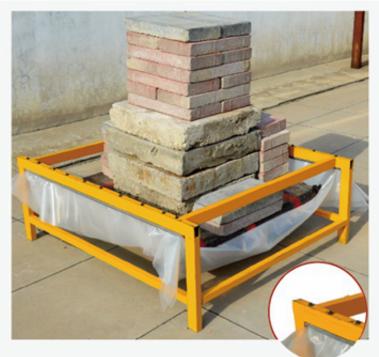

Test Introduction of Simulated Wind Pressure :

Testing in 1 sqm of area, use VINIPET® B6 wiggle wire to lock film in wiggle wire channel, Maximum load 580kgs, 290kgs load bared on one pipe of wiggle wire.

It works well. Considering 133Kgs/sqm for load capacity of 14 grade wind, Wiggle wire withstanding 14 grade wind should bear load of more than 260kgs.

Simulation Testing of 14 Grade wind-resistant from USA