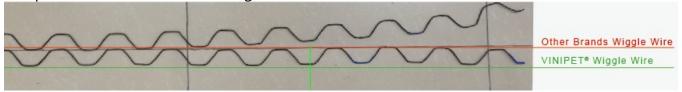

## Anti-Aging apparatus

Comparison Introduction Of Glancing Flatness :

It is proved that VINIPET® B6 wiggle wire distorts less than common one when they are taken out of wiggle wire channel.

Selling Point :