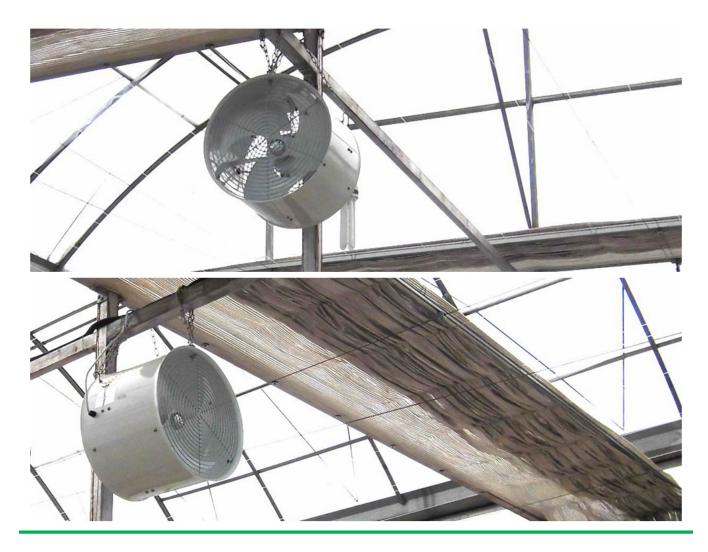

## Wholesale Price Copper Coated Steel Wire -Greenhouse Cooling and Circulation Fan Ventilation Product ZLFJ460 - Fenglong Greenhouse

What is Circulation Fan?

Circulation Fan, also known as Greenhouse Air Cooling Fan, keep your plants and staff safe from heat during the warm summer months. Greenhouse circulation fans promote uniform temperature throughout your greenhouse, cold frames, high tunnel, or commercial warehouse. Improve plant production levels, reduce heat stress, eliminate condensation on walls and ceilings, keep greenhouses and buildings fresher.

Exported To 23 Countries: Fenglong FLC® Circulation Fan has been serving customers in 23 countries since 2006.

Convenient installation, Long Span Life

Overheat Protection, OHP prevents the device from getting too hot and causing a hazard

Blades with large angle imitation vortex long tail

Excellent Anti-corrosion, Plastic Coated Galvanized Plate

Reduce heat stress and improve air quality with Fenglong uniquely designed Circulation Fan

Internal and External Package