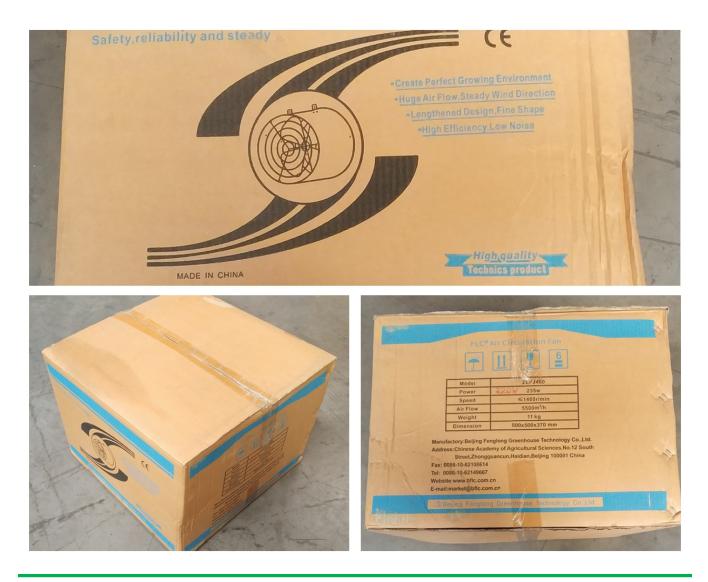

Blades with large angle imitation vortex long tail

Excellent Anti-corrosion, Plastic Coated Galvanized Plate

Reduce heat stress and improve air quality with Fenglong uniquely designed Circulation Fan

Internal and External Package