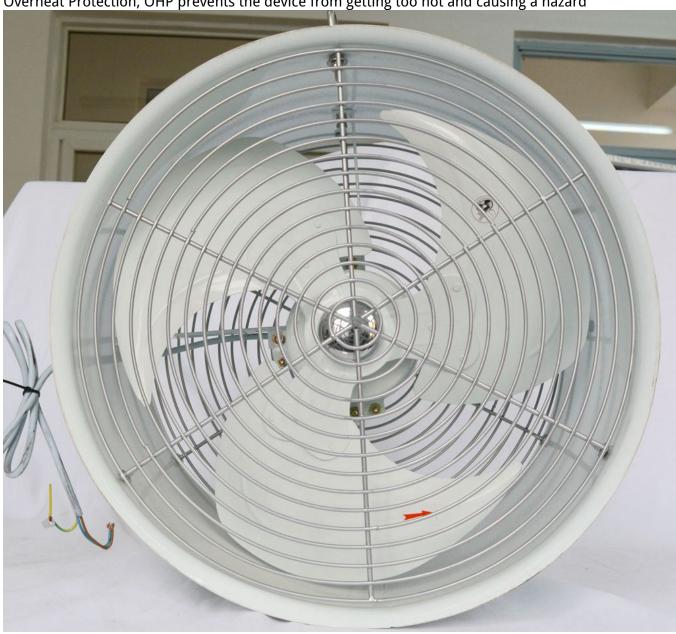

Exported To 23 Countries: Fenglong FLC® Circulation Fan has been serving customers in 23 countries since 2006.

Convenient installation, Long Span Life

Overheat Protection, OHP prevents the device from getting too hot and causing a hazard

Blades with large angle imitation vortex long tail

Excellent Anti-corrosion, Plastic Coated Galvanized Plate

Reduce heat stress and improve air quality with Fenglong uniquely designed Circulation Fan

Internal and External Package