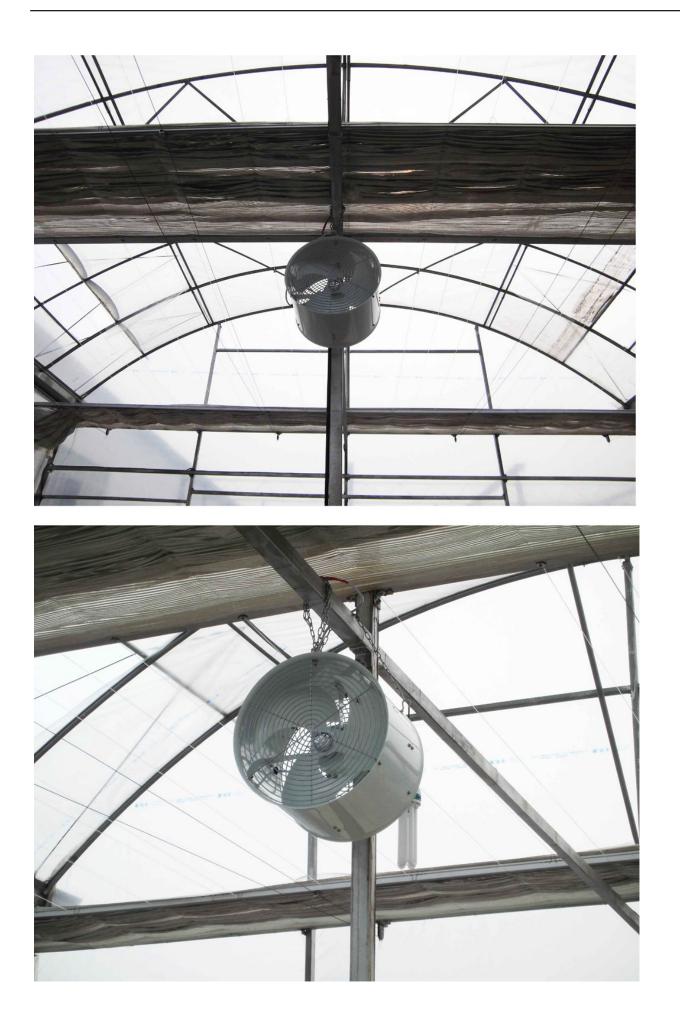

## Wholesale Price Copper Coated Steel Wire -Greenhouse Cooling and Circulation Fan Ventilation Product ZLFJ460 - Fenglong Greenhouse

What is Circulation Fan?

Circulation Fan, also known as Greenhouse Air Cooling Fan, keep your plants and staff safe from heat during the warm summer months. Greenhouse circulation fans promote uniform temperature throughout your greenhouse, cold frames, high tunnel, or commercial warehouse. Improve plant production levels, reduce heat stress, eliminate condensation on walls and ceilings, keep greenhouses and buildings fresher.

Exported To 23 Countries: Fenglong FLC® Circulation Fan has been serving customers in 23 countries since 2006.

Convenient installation, Long Span Life

Overheat Protection, OHP prevents the device from getting too hot and causing a hazard

Blades with large angle imitation vortex long tail

Excellent Anti-corrosion, Plastic Coated Galvanized Plate

Reduce heat stress and improve air quality with Fenglong uniquely designed Circulation Fan

Internal and External Package