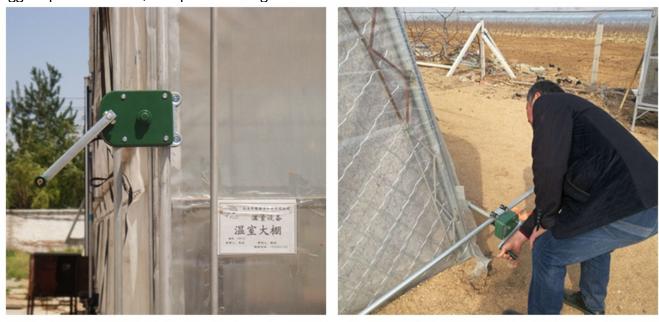

# Sidewall Manual Film Reeler Hand Crank Winch Roll Up Unit for Poly Film Greenhouse Ventilation BS107 - Fenglong Greenhouse

What is Manual Film Reeler?

Manual Film Reeler, also known as Manual Roll Up Unit, is widely used in poly greenhouse or livestock. Through opening or closing the greenhouse film by manual film reeler, it allows you to properly control your greenhouse easier, like the ventilation, shading, humidity, air exchange and temperature.

Exported To 40 Countries: Fenglong FLC® Manual Film Reeler has been serving customers in 40 countries since 2003.

### Bigger Speed Ratio 7:1, Manpower Saving

Full plastic resin casing for long anti-corrosion time

Electrophoretic and fluorocarbon Painting, Hot Galvanized Coating

Rustless Stainless Steel Handles

Reliable Performance of Self-Locking, Accurate Limit Range, Automatic brake holds sidewall in place