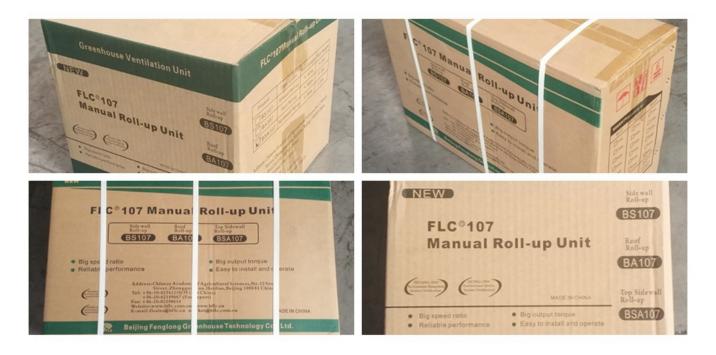

de | Model<br>No. | Torque | Speed<br>Ratio | Rolling<br>Length | Application | Size of<br>Rolling Tube | Size of<br>Guiding Tube | Guarantee |
|--------------|--------------|--------|----------------|-------------------|-------------|-------------------------|-------------------------|-----------|
| 110202100010 | BS104        | 30N∙m  | 4:1            | ≤90m              | Sidewall    | Φ25x2orΦ27.5            | Φ27.5                   | 3 years   |
| 110200400010 | NS105        | 50N∙m  | 5:1            | ≤100m             | Sidewall    | Φ22orΦ27.5              | Φ27.5                   | 3 years   |
| 110205200010 | BS107        | 60N∙m  | 7:1            | ≤130m             | Sidewall    | Φ22orΦ27.5              | Φ27.5                   | 3 years   |

Internal and External Package



#### 3 Years Guarantee

Quality-assured, from purchasing date, within the warranty period, FLC would do full compensate or replace them all for problematic products.

Product Presentation

Product link : <u>https://www.wigglewires.com/?p=241376</u>