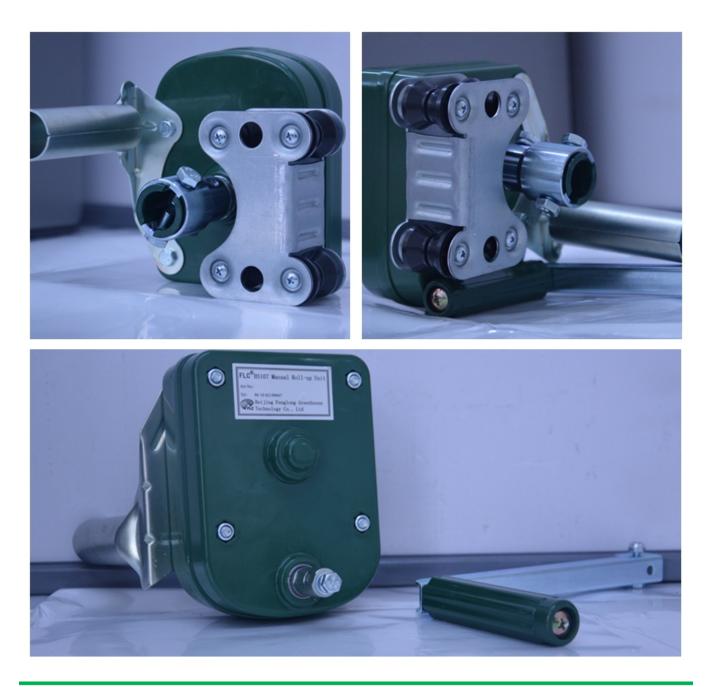

### Bigger Speed Ratio 7:1, Manpower Saving

Full plastic resin casing for long anti-corrosion time

Electrophoretic and fluorocarbon Painting, Hot Galvanized Coating

Rustless Stainless Steel Handles

Reliable Performance of Self-Locking, Accurate Limit Range, Automatic brake holds sidewall in place

#### 3 Years Guarantee

Quality-assured, from purchasing date, within the warranty period, FLC would do full compensate or replace them all for problematic products.

Product Presentation

Product link : <u>https://www.wigglewires.com/?p=241376</u>