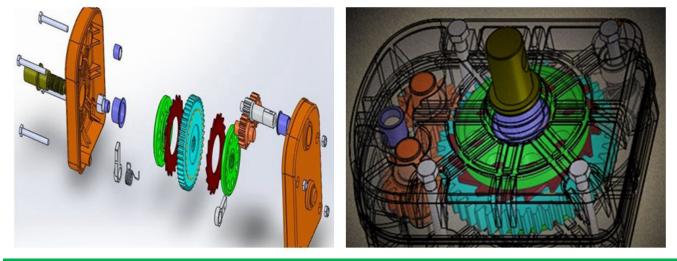

### HIGH SIDEWALL ventilation of Poly Greenhouse

6 or 8 meters CHAIN for high position of sidewall

Electrophoretic and fluorocarbon Painting, Hot Galvanized Coating

Add the Transition Gear in the transmission system with more steady performance

Reliable performance of self-locking, accurate limit range, automatic brake holds sidewall in place