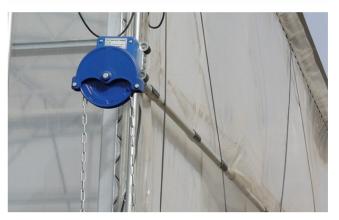

### HIGH SIDEWALL ventilation of Poly Greenhouse

6 or 8 meters CHAIN for high position of sidewall

Electrophoretic and fluorocarbon Painting, Hot Galvanized Coating

Add the Transition Gear in the transmission system with more steady performance

Reliable performance of self-locking, accurate limit range, automatic brake holds sidewall in place