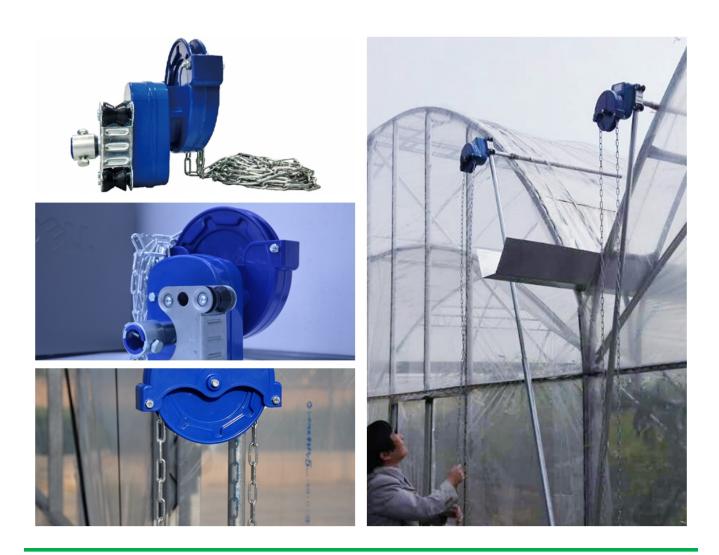

# Factory Cheap Clear Pe Plastic Greenhouse High Sidewall Manual Film Reeler Hand Crank Winch Roll Up Unit for Poly Film Greenhouse Ventilation NSA105 - Fenglong Greenhouse

What is Manual Film Reeler?

Manual Film Reeler, also known as Manual Roll Up Unit, is widely used in poly greenhouse or livestock. Through opening or closing the greenhouse film by manual film reeler, it allows you to properly control your greenhouse easier, like the ventilation, shading, humidity, air exchange and temperature.

### HIGH SIDEWALL ventilation of Poly Greenhouse

6 or 8 meters CHAIN for high position of sidewall

Electrophoretic and fluorocarbon Painting, Hot Galvanized Coating

Add the Transition Gear in the transmission system with more steady performance

Reliable performance of self-locking, accurate limit range, automatic brake holds sidewall in place