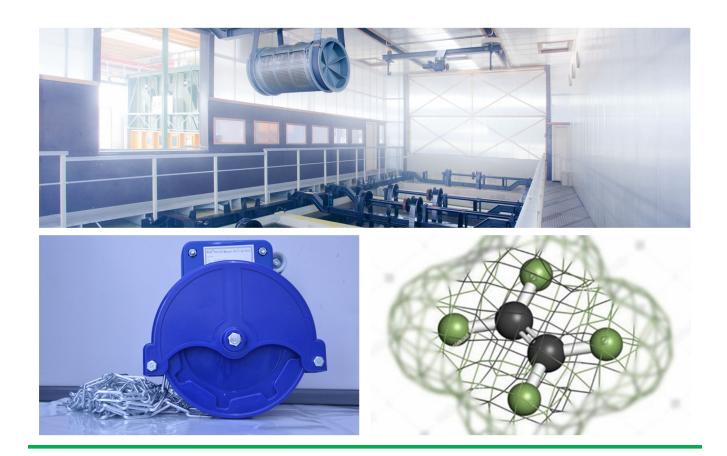

# Factory Cheap Clear Pe Plastic Greenhouse High Sidewall Manual Film Reeler Hand Crank Winch Roll Up Unit for Poly Film Greenhouse Ventilation NSA105 - Fenglong Greenhouse

What is Manual Film Reeler?

Manual Film Reeler, also known as Manual Roll Up Unit, is widely used in poly greenhouse or livestock. Through opening or closing the greenhouse film by manual film reeler, it allows you to properly control your greenhouse easier, like the ventilation, shading, humidity, air exchange and temperature.

### HIGH SIDEWALL ventilation of Poly Greenhouse

6 or 8 meters CHAIN for high position of sidewall

Electrophoretic and fluorocarbon Painting, Hot Galvanized Coating

Add the Transition Gear in the transmission system with more steady performance

Reliable performance of self-locking, accurate limit range, automatic brake holds sidewall in place