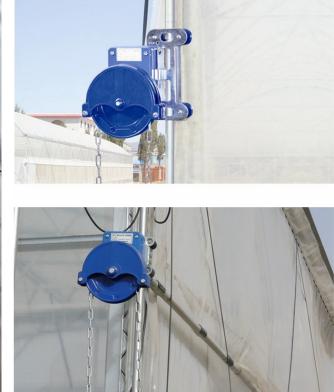

Exported To 40 Countries: Fenglong FLC® Manual Film Reeler has been serving customers in 40 countries since 2003.

HIGH SIDEWALL ventilation of Poly Greenhouse

6 or 8 meters CHAIN for high position of sidewall

Electrophoretic and fluorocarbon Painting, Hot Galvanized Coating

Add the Transition Gear in the transmission system with more steady performance

Reliable performance of self-locking, accurate limit range, automatic brake holds sidewall in place