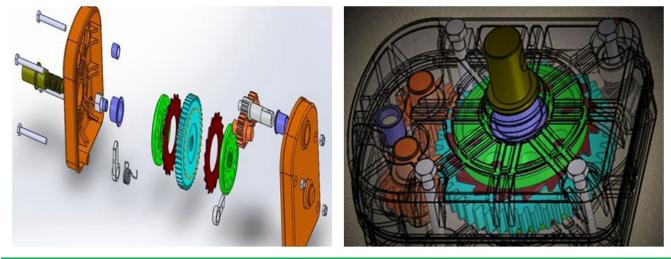

Electrophoretic and fluorocarbon Painting, Hot Galvanized Coating

Add the Transition Gear in the transmission system with more steady performance

Reliable performance of self-locking, accurate limit range, automatic brake holds sidewall in place

### Various gear ratio for choosing

| Product Code | Model<br>No. | Torque | Speed<br>Ratio | Rolling<br>Length | Application   | Size of<br>Rolling Tube | Size of<br>Guiding Tube | Guarantee |
|--------------|--------------|--------|----------------|-------------------|---------------|-------------------------|-------------------------|-----------|
| 110200600010 | NSA105       | 40N∙m  | 5:1            | ≤90m              | High Sidewall | Ф22orФ27.5              | Φ27.5                   | 3 years   |
| 110205100010 | BSA107       | 50N∙m  | 7:1            | ≤90m              | High Sidewall | Ф22orФ27.5              | Φ27.5                   | 3 years   |