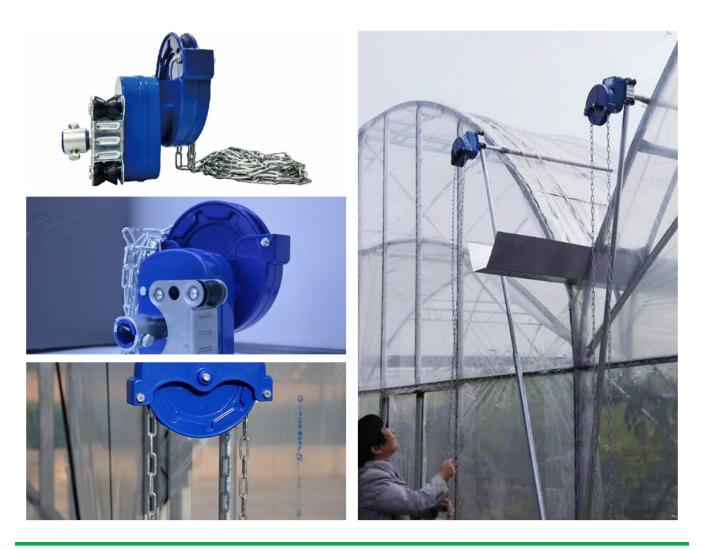

Exported To 40 Countries: Fenglong FLC® Manual Film Reeler has been serving customers in 40 countries since 2003.

HIGH SIDEWALL ventilation of Poly Greenhouse

6 or 8 meters CHAIN for high position of sidewall

Electrophoretic and fluorocarbon Painting, Hot Galvanized Coating

Add the Transition Gear in the transmission system with more steady performance

Reliable performance of self-locking, accurate limit range, automatic brake holds sidewall in place

### Various gear ratio for choosing

| Product Code | Model<br>No. | Torque | Speed<br>Ratio | Rolling<br>Length | Application   | Size of<br>Rolling Tube | Size of<br>Guiding Tube | Guarantee |
|--------------|--------------|--------|----------------|-------------------|---------------|-------------------------|-------------------------|-----------|
| 110200600010 | NSA105       | 40N∙m  | 5:1            | ≤90m              | High Sidewall | Ф22orФ27.5              | Φ27.5                   | 3 years   |
| 110205100010 | BSA107       | 50N∙m  | 7:1            | ≤90m              | High Sidewall | Ф22orФ27.5              | Φ27.5                   | 3 years   |