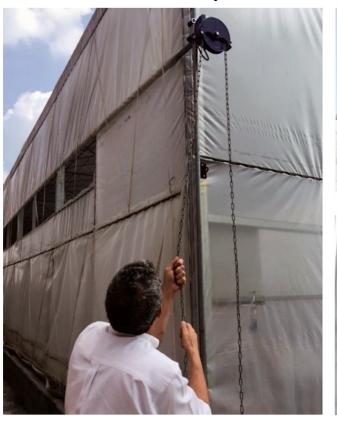

#### What is Manual Film Reeler?

Manual Film Reeler, also known as Manual Roll Up Unit, is widely used in poly greenhouse or livestock. Through opening or closing the greenhouse film by manual film reeler, it allows you to properly control your greenhouse easier, like the ventilation, shading, humidity, air exchange and temperature.

Exported To 40 Countries: Fenglong FLC® Manual Film Reeler has been serving customers in 40 countries since 2003.

HIGH SIDEWALL ventilation of Poly Greenhouse

6 or 8 meters CHAIN for high position of sidewall

Electrophoretic and fluorocarbon Painting, Hot Galvanized Coating

Add the Transition Gear in the transmission system with more steady performance

Reliable performance of self-locking, accurate limit range, automatic brake holds sidewall in place