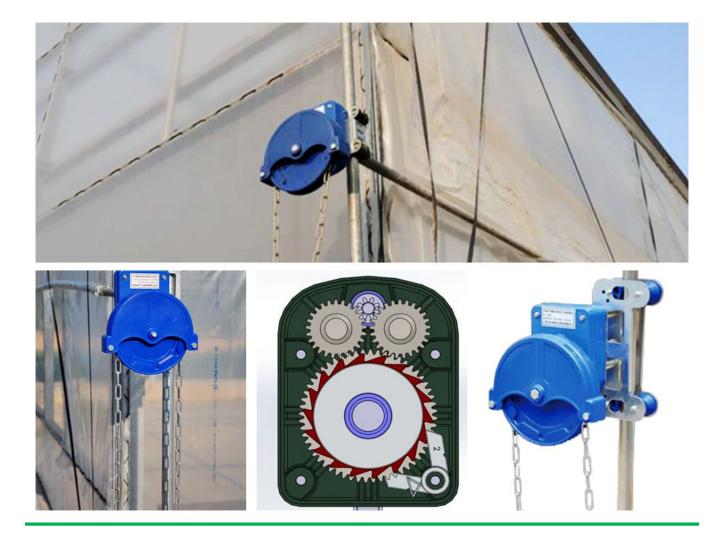

#### What is Manual Film Reeler?

Manual Film Reeler, also known as Manual Roll Up Unit, is widely used in poly greenhouse or livestock. Through opening or closing the greenhouse film by manual film reeler, it allows you to properly control your greenhouse easier, like the ventilation, shading, humidity, air exchange and temperature.

Exported To 40 Countries: Fenglong FLC® Manual Film Reeler has been serving customers in 40 countries since 2003.

HIGH SIDEWALL ventilation of Poly Greenhouse

6 or 8 meters CHAIN for high position of sidewall

Electrophoretic and fluorocarbon Painting, Hot Galvanized Coating

Add the Transition Gear in the transmission system with more steady performance

Reliable performance of self-locking, accurate limit range, automatic brake holds sidewall in place