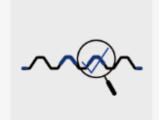

# Simulation Testing of 14 Grade wind-resistant from USA

Comparison Introduction Of Glancing Flatness

It is proved that VINIPET® wiggle wire distorts less than common one when they are taken out of wiggle wire channel.