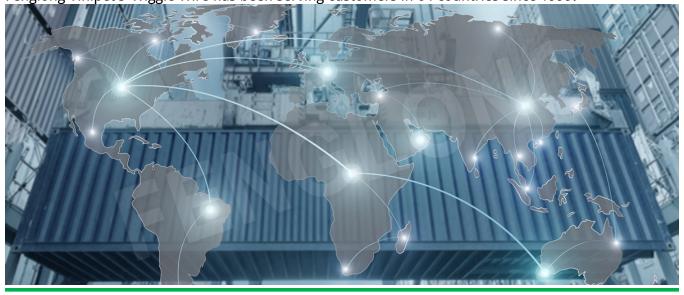

## **Exported To 64 Countries:**

Fenglong Vinipet® Wiggle Wire has been serving customers in 64 countries since 1999.

Japanese Technology

The Vinipet® Wiggle Wire was initially designed for exporting to Japanese partner of Toto Kogyo Co.,Ltd according to their strict standard of Eight Terms Inspection, Using special Spring Steel with imported Engineering Plastic Power, they have been exporting to Toto Kogyo for 18 years.