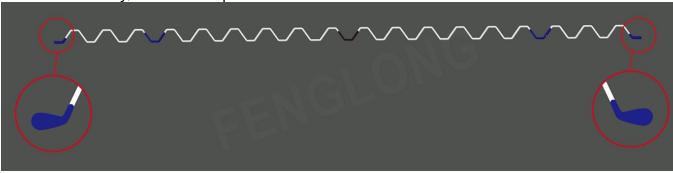

## Thicker and Rounded Ends Design

- 1、 To ensure easy and faster installation while simultaneously preventing tears
- 2、 Thicker and Rounded Ends PVC Coating to further reduce the chance of tear
- 3、 Hands-Friendly,Care for the operator

I Customization is also available in high demand!

18 years guarantee, best after-sale service!

The Appearance of VINIPET® Stainless Steel Wiggle Wires for FLSP-05

Product link: <a href="https://www.wigglewires.com/?p=242501">https://www.wigglewires.com/?p=242501</a>