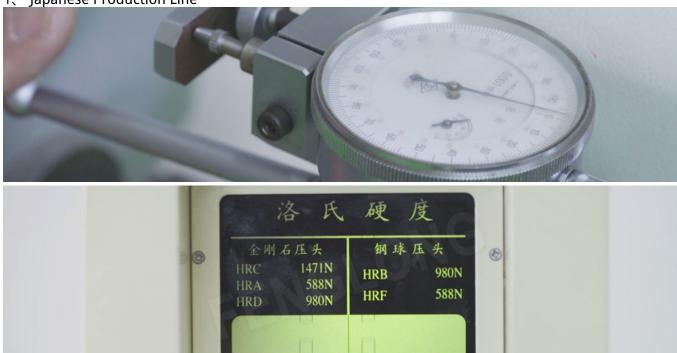

#### 1. Inspection of Steel Wire

Wire Diameter: 2.30mm Diameter after Coating: 2.85mm Tensile Strength > 1800N/mm²

#### 2. Inspection of Plastic Powder

8 terms of technical specification inspection Inspected by American Q-Lab UV testing machine

#### Inspection of Shaping product Dimension

Length: 1955mm Height: 36mm

#### Inspection of End product Dimension

Length: 1955mm Height: 36mm

#### 5. Inspection of Elasticity

Take 275mm as sample Only 15mm length difference in 20kg samples

#### 6. Inspection of Appearance

No scratch, No deformation

#### Inspection of glancing flatness and torsion resistance

Glancing flatness < 20mm Torsion resistance < 30mm

#### Inspection of End Products to be put in storage

Comprehensive evaluation of Length, Height, Weight, Diameter, Appearance and package