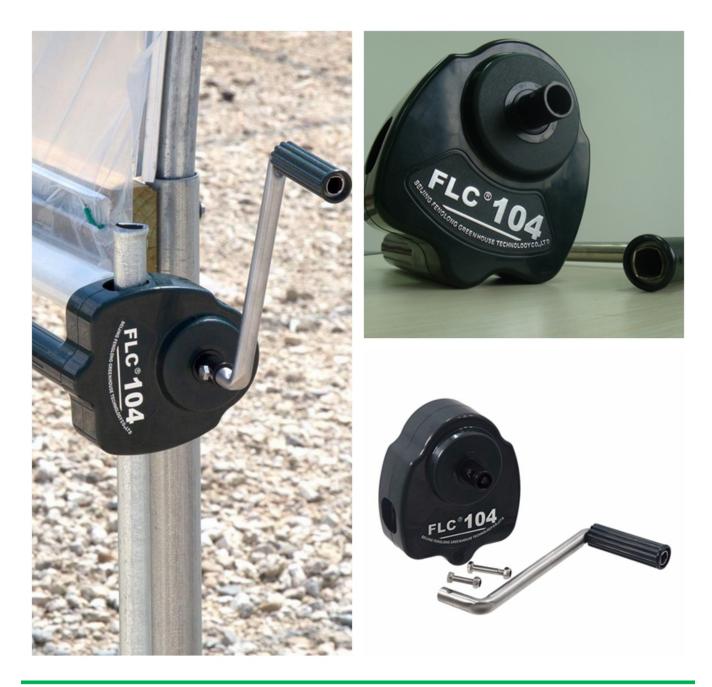

Exported To 40 Countries: Fenglong FLC® Manual Film Reeler has been serving customers in 40 countries since 2003.

Streamline Design, Easy to install and operate

Full plastic resin casing for long anti-corrosion time

Electrophoretic and fluorocarbon Painting, Hot Galvanized Coating

Rustless Stainless Steel Handles

Reliable Performance of Self-Locking, Accurate Limit Range, Automatic brake holds sidewall in place

Internal and External Package