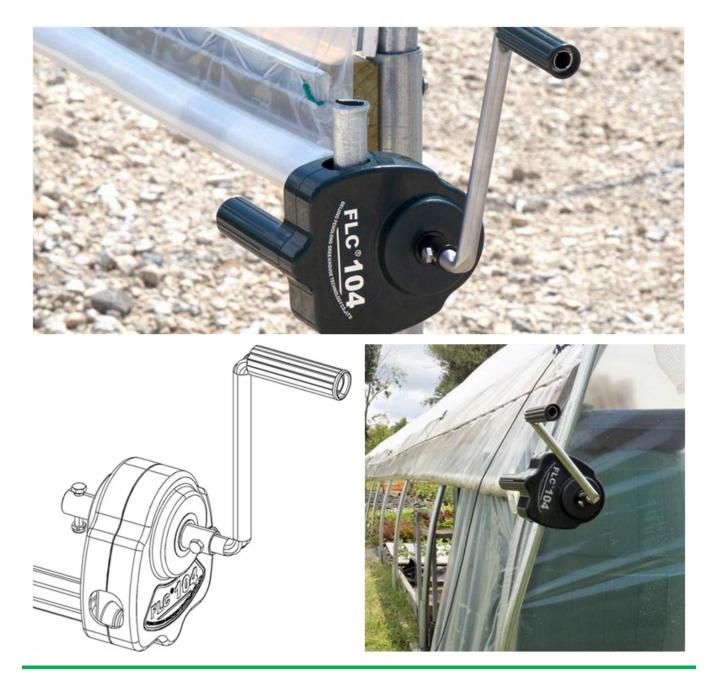

Manual Film Reeler, also known as Manual Roll Up Unit, is widely used in poly greenhouse or livestock. Through opening or closing the greenhouse film by manual film reeler, it allows you to properly control your greenhouse easier, like the ventilation, shading, humidity, air exchange and temperature.

Exported To 40 Countries: Fenglong FLC® Manual Film Reeler has been serving customers in 40 countries since 2003.

Streamline Design, Easy to install and operate

Full plastic resin casing for long anti-corrosion time

Electrophoretic and fluorocarbon Painting, Hot Galvanized Coating

Rustless Stainless Steel Handles

Reliable Performance of Self-Locking, Accurate Limit Range, Automatic brake holds sidewall in place

## Various Gear Ratio For Choosing

| Product Code | Model<br>No. | Torque | Speed<br>Ratio | Rolling<br>Length | Application | Size of<br>Rolling Tube | Size of<br>Guiding Tube | Guarantee |
|--------------|--------------|--------|----------------|-------------------|-------------|-------------------------|-------------------------|-----------|
| 110202100010 | BS104        | 30N∙m  | 4:1            | ≤90m              | Sidewall    | Φ25x2orΦ27.5            | Φ27.5                   | 3 years   |
| 110200400010 | NS105        | 50N∙m  | 5:1            | ≤100m             | Sidewall    | Φ22orΦ27.5              | Φ27.5                   | 3 years   |
| 110205200010 | BS107        | 60N∙m  | 7:1            | ≤130m             | Sidewall    | Ф22orФ27.5              | Φ27.5                   | 3 years   |