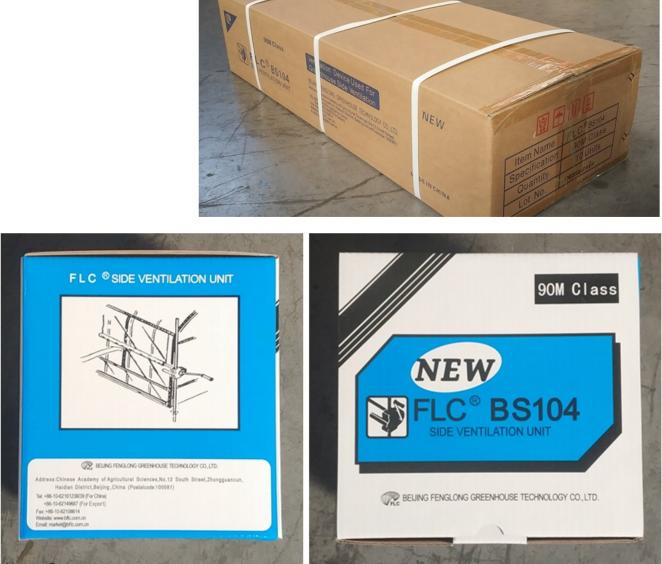

de | Model<br>No. | Torque | Speed<br>Ratio | Rolling<br>Length | Application | Size of<br>Rolling Tube | Size of<br>Guiding Tube | Guarantee |
|--------------|--------------|--------|----------------|-------------------|-------------|-------------------------|-------------------------|-----------|
| 110202100010 | BS104        | 30N∙m  | 4:1            | ≤90m              | Sidewall    | Φ25x2orΦ27.5            | Φ27.5                   | 3 years   |
| 110200400010 | NS105        | 50N∙m  | 5:1            | ≤100m             | Sidewall    | Φ22orΦ27.5              | Φ27.5                   | 3 years   |
| 110205200010 | BS107        | 60N∙m  | 7:1            | ≤130m             | Sidewall    | Ф22orФ27.5              | Φ27.5                   | 3 years   |

Internal and External Package



## 3 Years Guarantee

Quality-assured, from purchasing date, within the warranty period, FLC would do full compensate or replace them all for problematic products.

Packing and Delivery



## **Product Presentation**

Product link : <u>https://www.wigglewires.com/?p=243067</u>