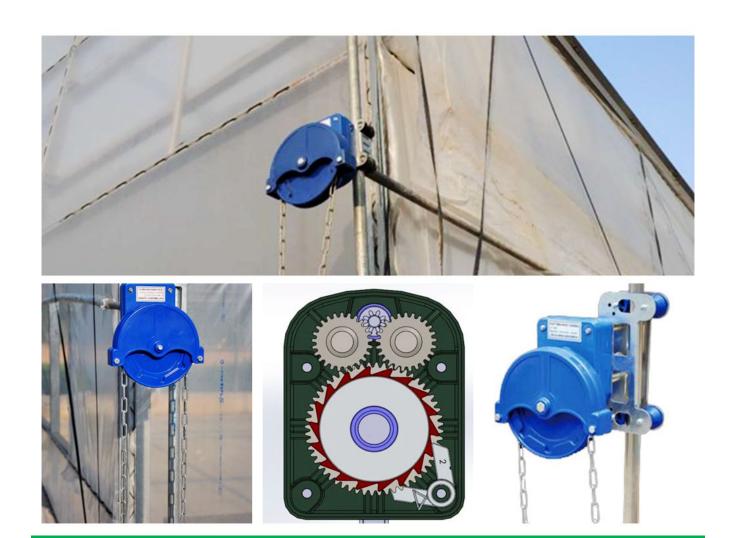

Manual Film Reeler, also known as Manual Roll Up Unit, is widely used in poly greenhouse or livestock. Through opening or closing the greenhouse film by manual film reeler, it allows you to properly control your greenhouse easier, like the ventilation, shading, humidity, air exchange and temperature.

#### HIGH SIDEWALL ventilation of Poly Greenhouse

6 or 8 meters CHAIN for high position of sidewall

Electrophoretic and fluorocarbon Painting, Hot Galvanized Coating

Add the Transition Gear in the transmission system with more steady performance

Reliable performance of self-locking, accurate limit range, automatic brake holds sidewall in place