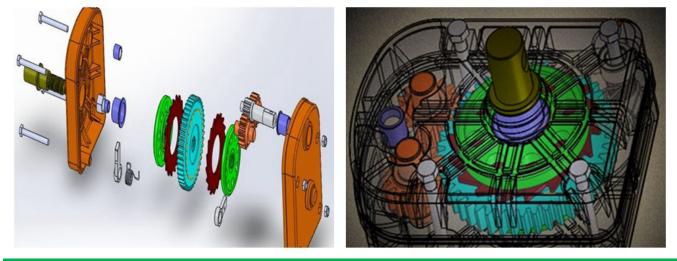

#### HIGH SIDEWALL ventilation of Poly Greenhouse

6 or 8 meters CHAIN for high position of sidewall

Electrophoretic and fluorocarbon Painting, Hot Galvanized Coating

Add the Transition Gear in the transmission system with more steady performance

Reliable performance of self-locking, accurate limit range, automatic brake holds sidewall in place

## Various gear ratio for choosing

| Product Code | Model<br>No. | Torque | Speed<br>Ratio | Rolling<br>Length | Application   | Size of<br>Rolling Tube | Size of<br>Guiding Tube | Guarantee |
|--------------|--------------|--------|----------------|-------------------|---------------|-------------------------|-------------------------|-----------|
| 110200600010 | NSA105       | 40N·m  | 5:1            | ≤90m              | High Sidewall | Ф22огФ27.5              | Ф27.5                   | 3 years   |
| 110205100010 | BSA107       | 50N·m  | 7:1            | ≤90m              | High Sidewall | Ф22огФ27.5              | Ф27.5                   | 3 years   |