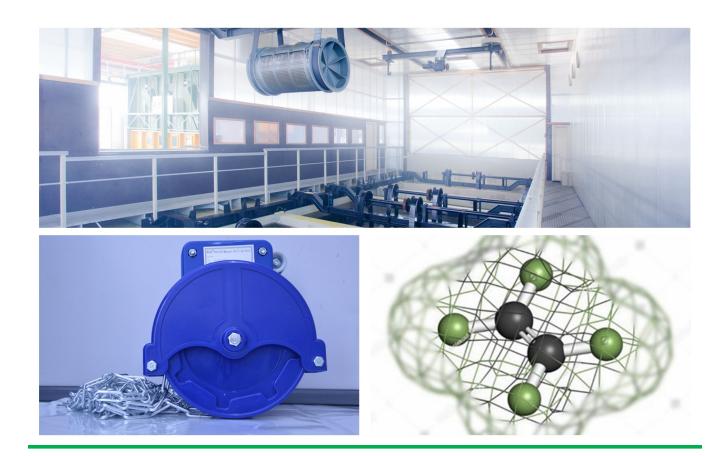

Manual Film Reeler, also known as Manual Roll Up Unit, is widely used in poly greenhouse or livestock. Through opening or closing the greenhouse film by manual film reeler, it allows you to properly control your greenhouse easier, like the ventilation, shading, humidity, air exchange and temperature.

#### HIGH SIDEWALL ventilation of Poly Greenhouse

6 or 8 meters CHAIN for high position of sidewall

Electrophoretic and fluorocarbon Painting, Hot Galvanized Coating

Add the Transition Gear in the transmission system with more steady performance

Reliable performance of self-locking, accurate limit range, automatic brake holds sidewall in place