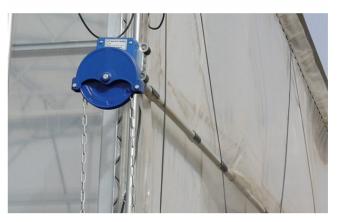

#### HIGH SIDEWALL ventilation of Poly Greenhouse

6 or 8 meters CHAIN for high position of sidewall

Electrophoretic and fluorocarbon Painting, Hot Galvanized Coating

Add the Transition Gear in the transmission system with more steady performance

Reliable performance of self-locking, accurate limit range, automatic brake holds sidewall in place