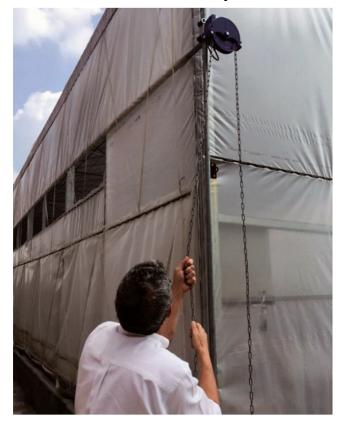

#### HIGH SIDEWALL ventilation of Poly Greenhouse

6 or 8 meters CHAIN for high position of sidewall

Electrophoretic and fluorocarbon Painting, Hot Galvanized Coating

Add the Transition Gear in the transmission system with more steady performance

Reliable performance of self-locking, accurate limit range, automatic brake holds sidewall in place