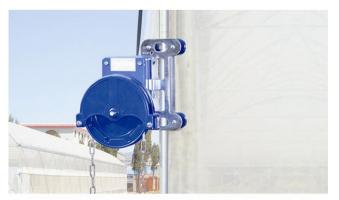

#### HIGH SIDEWALL ventilation of Poly Greenhouse

6 or 8 meters CHAIN for high position of sidewall

Electrophoretic and fluorocarbon Painting, Hot Galvanized Coating

Add the Transition Gear in the transmission system with more steady performance

Reliable performance of self-locking, accurate limit range, automatic brake holds sidewall in place