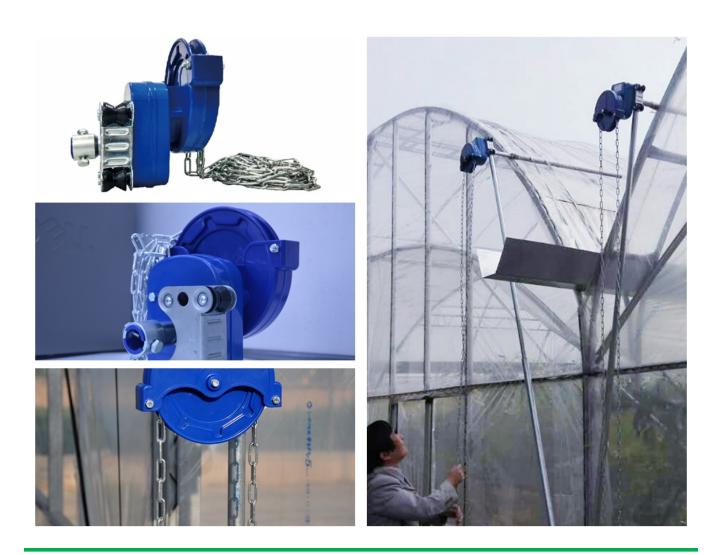

Manual Film Reeler, also known as Manual Roll Up Unit, is widely used in poly greenhouse or livestock. Through opening or closing the greenhouse film by manual film reeler, it allows you to properly control your greenhouse easier, like the ventilation, shading, humidity, air exchange and temperature.

#### HIGH SIDEWALL ventilation of Poly Greenhouse

6 or 8 meters CHAIN for high position of sidewall

Electrophoretic and fluorocarbon Painting, Hot Galvanized Coating

Add the Transition Gear in the transmission system with more steady performance

Reliable performance of self-locking, accurate limit range, automatic brake holds sidewall in place