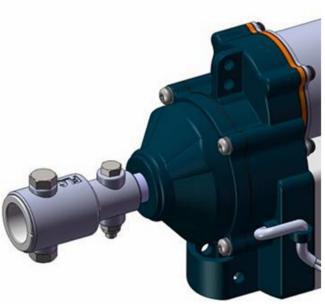

### What is Electric Film Reeler?

Electric Film Reeler, also known as Geared Motor or Electric Roll Up Units, is widely used in poly greenhouse or livestock. Through opening or closing the greenhouse film by Electric film reeler, it allows you to properly control your greenhouse easier, like the ventilation, shading, humidity, air exchange and temperature. it is absolutely the trend for polyethylene greenhouse ventilation. It saves the man power and is quick to achieve ventilation and closing of the polyethylene coverings especially for multi span greenhouses.