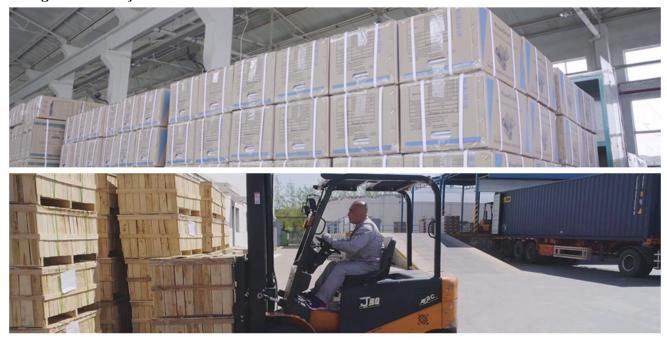

| Ф27.5 or Ф33.5 | 3.7kg  | 3 years   |
| 110413000010        | GMA100-S-K  | AC220V  | 100W  | 100N·m | ≤0.77A  | 2.8r/min | 8m | ≤100m | Ф20 (                  | Ф27.5 or Ф33.5 | 3.7kg  | 3 years   |
| 110411500010        | GMA100-S-A1 | AC220V  | 100W  | 100N·m | ≤0.77A  | 2.8r/min | 4m | ≤100m | Ф20 (                  | Ф27.5 or Ф33.5 | 3.8kg  | 3 years   |
| 110411100010        | GMA120-D    | AC220V  | 120W  | 120N·m | ≤0.88A  | 2.7r/min | 4m | ≤120m | Ф20 (                  | Ф27.5 or Ф33.5 | 5.4kg  | 3 years   |

## **Internal and External Package**









## 3 Years Guarantee

Quality-assured, from purchasing date, within the warranty period, FLC would do full compensate or replace them all for problematic products.

Certificate of Compliance



## **Packing and Delivery**



### **Product Presentation**

Product link: <a href="https://www.wigglewires.com/?p=243849">https://www.wigglewires.com/?p=243849</a>