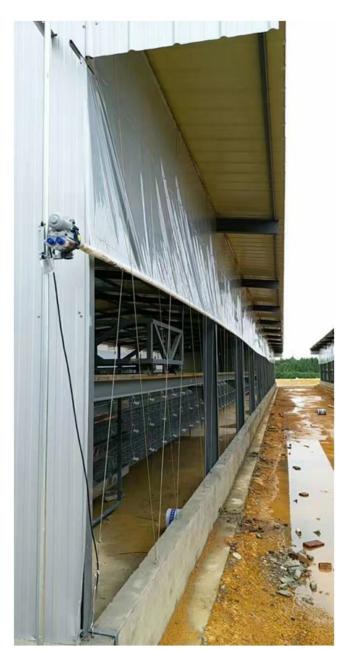

### What is Electric Film Reeler?

Electric Film Reeler, also known as Geared Motor or Electric Roll Up Units, is widely used in poly greenhouse or livestock. Through opening or closing the greenhouse film by Electric film reeler, it allows you to properly control your greenhouse easier, like the ventilation, shading, humidity, air exchange and temperature. it is absolutely the trend for polyethylene greenhouse ventilation. It saves the man power and is quick to achieve ventilation and closing of the polyethylene coverings especially for multi span greenhouses.