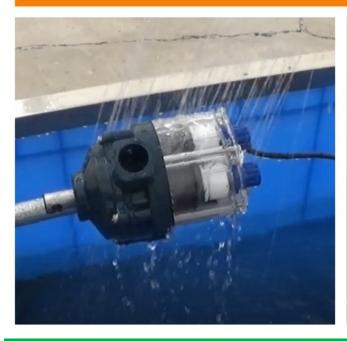

Double Limit Switch Protection, Low failure rate Accurate double limit switch, failure rate is less than 0.5% within 5 years

Ingress Protection Grade: IP55, Anti-condensation added to protect the safety of circuit diagram

## Rating for ingress by liquids (1-9)

Ingress
Protection { | PXX

Rating for ingress by foreign objects and dust (1-6)