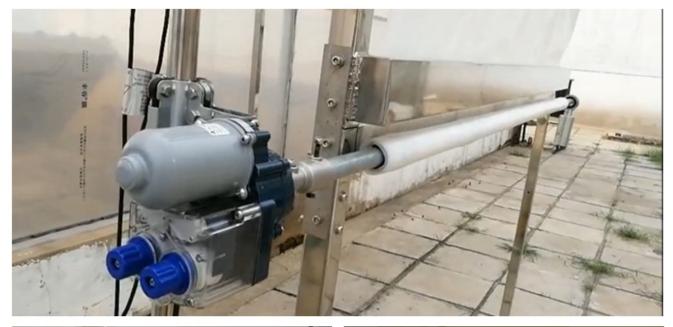

### What is Electric Film Reeler?

Electric Film Reeler, also known as Geared Motor or Electric Roll Up Units, is widely used in poly greenhouse or livestock. Through opening or closing the greenhouse film by Electric film reeler, it allows you to properly control your greenhouse easier, like the ventilation, shading, humidity, air exchange and temperature. it is absolutely the trend for polyethylene greenhouse ventilation. It saves the man power and is quick to achieve ventilation and closing of the polyethylene coverings especially for multi span greenhouses.