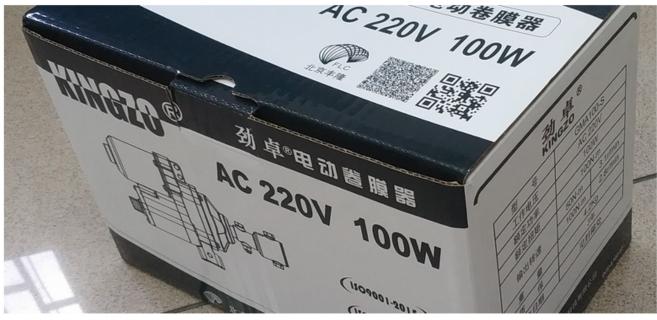

0W   | 60N·m  | ≤0.46A  | 2.8r/min | 4m | ≤85m  | Ф20 (                  | Ф27.5 or Ф33.5 | 3.5kg  | 3 years   |
| 110416100010        | GMA100-S    | AC220V  | 100W  | 100N·m | ≤0.77A  | 2.8r/min | 4m | ≤100m | Ф20 (                  | Ф27.5 or Ф33.5 | 3.7kg  | 3 years   |
| 110413000010        | GMA100-S-K  | AC220V  | 100W  | 100N·m | ≤0.77A  | 2.8r/min | 8m | ≤100m | Ф20 (                  | Ф27.5 or Ф33.5 | 3.7kg  | 3 years   |
| 110411500010        | GMA100-S-A1 | AC220V  | 100W  | 100N·m | ≤0.77A  | 2.8r/min | 4m | ≤100m | Ф20 (                  | Ф27.5 or Ф33.5 | 3.8kg  | 3 years   |
| 110411100010        | GMA120-D    | AC220V  | 120W  | 120N·m | ≤0.88A  | 2.7r/min | 4m | ≤120m | Ф20 (                  | Ф27.5 or Ф33.5 | 5.4kg  | 3 years   |

## **Internal and External Package**









## 3 Years Guarantee

Quality-assured, from purchasing date, within the warranty period, FLC would do full compensate or replace them all for problematic products.

Certificate of Compliance



## **Packing and Delivery**



### **Product Presentation**

Product link: <a href="https://www.wigglewires.com/?p=243849">https://www.wigglewires.com/?p=243849</a>