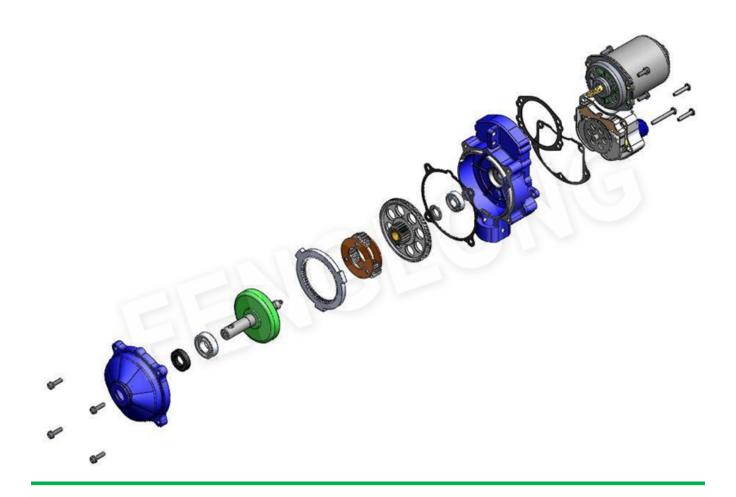

## Various Power and Torque for Choosing

| <b>Product Code</b> | Model       | Voltage | Power | Torque | Current | Velocity |    |       | Output Sha<br>Diameter |                | Weight | Guarantee |
|---------------------|-------------|---------|-------|--------|---------|----------|----|-------|------------------------|----------------|--------|-----------|
| 110419800010        | GMA40-S     | AC220V  | 40W   | 45N·m  | ≤0.35A  | 3.4r/min | 4m | ≤65m  | Ф20 (                  | Ф22 or Ф27.5   | 2.7kg  | 3 years   |
| 110416000010        | GMA60-S     | AC220V  | 60W   | 60N·m  | ≤0.46A  | 2.8r/min | 4m | ≤85m  | Ф20 (                  | Ф27.5 or Ф33.5 | 3.5kg  | 3 years   |
| 110416100010        | GMA100-S    | AC220V  | 100W  | 100N·m | ≤0.77A  | 2.8r/min | 4m | ≤100m | Ф20 (                  | Ф27.5 or Ф33.5 | 3.7kg  | 3 years   |
| 110413000010        | GMA100-S-K  | AC220V  | 100W  | 100N·m | ≤0.77A  | 2.8r/min | 8m | ≤100m | Ф20 (                  | Ф27.5 or Ф33.5 | 3.7kg  | 3 years   |
| 110411500010        | GMA100-S-A1 | AC220V  | 100W  | 100N·m | ≤0.77A  | 2.8r/min | 4m | ≤100m | Ф20 (                  | Ф27.5 or Ф33.5 | 3.8kg  | 3 years   |
| 110411100010        | GMA120-D    | AC220V  | 120W  | 120N·m | ≤0.88A  | 2.7r/min | 4m | ≤120m | Ф20 (                  | Ф27.5 or Ф33.5 | 5.4kg  | 3 years   |