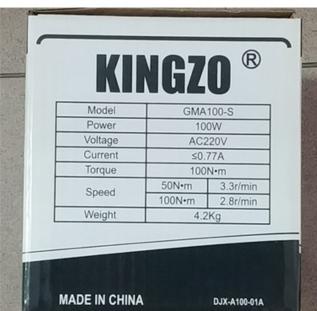

## Various Power and Torque for Choosing

| <b>Product Code</b> | Model       | Voltage | Power | Torque | Current | Velocity |    |       | Output Sha<br>Diameter |                | Weight | Guarantee |
|---------------------|-------------|---------|-------|--------|---------|----------|----|-------|------------------------|----------------|--------|-----------|
| 110419800010        | GMA40-S     | AC220V  | 40W   | 45N·m  | ≤0.35A  | 3.4r/min | 4m | ≤65m  | Ф20 (                  | Ф22 or Ф27.5   | 2.7kg  | 3 years   |
| 110416000010        | GMA60-S     | AC220V  | 60W   | 60N·m  | ≤0.46A  | 2.8r/min | 4m | ≤85m  | Ф20 (                  | Ф27.5 or Ф33.5 | 3.5kg  | 3 years   |
| 110416100010        | GMA100-S    | AC220V  | 100W  | 100N·m | ≤0.77A  | 2.8r/min | 4m | ≤100m | Ф20 (                  | Ф27.5 or Ф33.5 | 3.7kg  | 3 years   |
| 110413000010        | GMA100-S-K  | AC220V  | 100W  | 100N·m | ≤0.77A  | 2.8r/min | 8m | ≤100m | Ф20 (                  | Ф27.5 or Ф33.5 | 3.7kg  | 3 years   |
| 110411500010        | GMA100-S-A1 | AC220V  | 100W  | 100N·m | ≤0.77A  | 2.8r/min | 4m | ≤100m | Ф20 (                  | Ф27.5 or Ф33.5 | 3.8kg  | 3 years   |
| 110411100010        | GMA120-D    | AC220V  | 120W  | 120N·m | ≤0.88A  | 2.7r/min | 4m | ≤120m | Ф20 (                  | Ф27.5 or Ф33.5 | 5.4kg  | 3 years   |