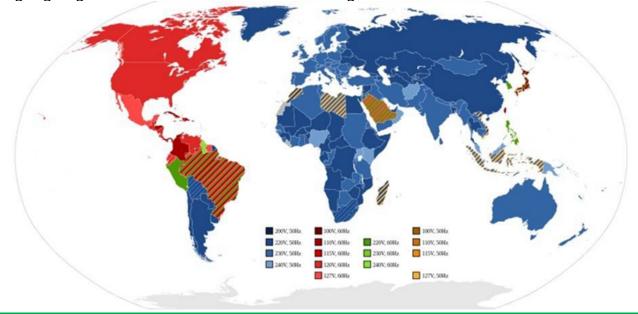

# AC220V Electric Film Reeler Roll Up Units Winch Geared Motor for Poly Film Greenhouse Ventilation - Fenglong Greenhouse

### What is Electric Film Reeler?

Electric Film Reeler, also known as Geared Motor or Electric Roll Up Units, is widely used in poly greenhouse or livestock. Through opening or closing the greenhouse film by Electric film reeler, it allows you to properly control your greenhouse easier, like the ventilation, shading, humidity, air exchange and temperature. it is absolutely the trend for polyethylene greenhouse ventilation. It saves the man power and is quick to achieve ventilation and closing of the polyethylene coverings especially for multi span greenhouses.