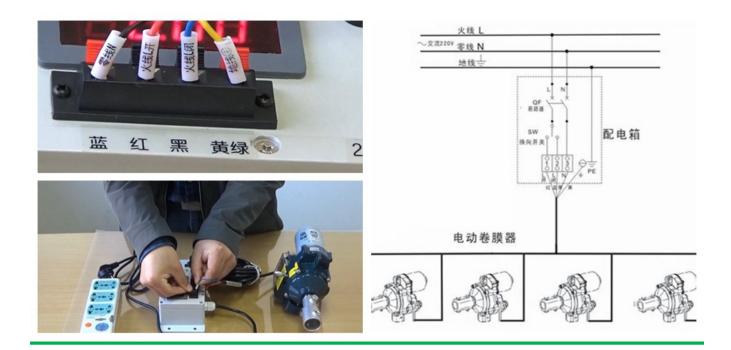

Double Limit Switch Protection, Low failure rate Accurate double limit switch, failure rate is less than 0.5% within 5 years

Ingress Protection Grade: IP55, Anti-condensation added to protect the safety of circuit diagram