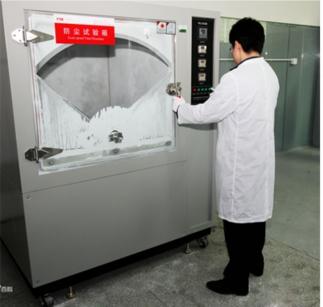

Double Limit Switch Protection, Low failure rate Accurate double limit switch, failure rate is less than 0.5% within 5 years

Ingress Protection Grade: IP55, Anti-condensation added to protect the safety of circuit diagram

## Rating for ingress by liquids (1-9)

Ingress
Protection { | PXX

Rating for ingress by foreign objects and dust (1-6)