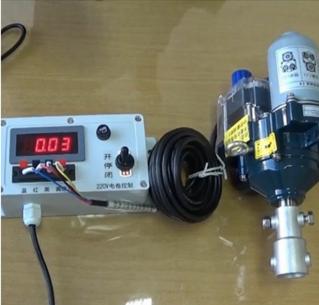

### What is Electric Film Reeler?

Electric Film Reeler, also known as Geared Motor or Electric Roll Up Units, is widely used in poly greenhouse or livestock. Through opening or closing the greenhouse film by Electric film reeler, it allows you to properly control your greenhouse easier, like the ventilation, shading, humidity, air exchange and temperature. it is absolutely the trend for polyethylene greenhouse ventilation. It saves the man power and is quick to achieve ventilation and closing of the polyethylene coverings especially for multi span greenhouses.

### **Product Presentation**

Product link: <a href="https://www.wigglewires.com/?p=243849">https://www.wigglewires.com/?p=243849</a>