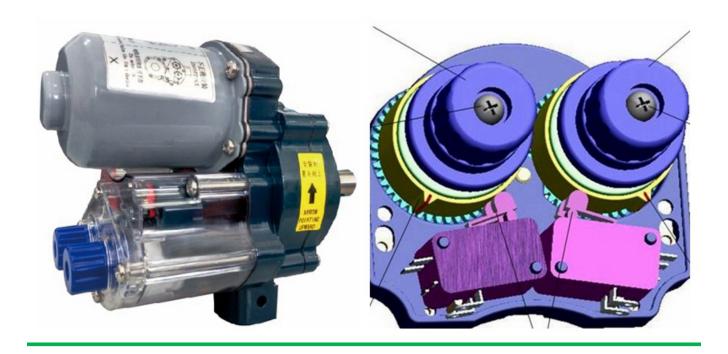

Continuous optimization, Scientific Streamline Design

Low Noise and Big Torque

Short-circuit proof

## Overload-proof

When the load is 1.5 times the rated torque, the overload protection device will start, the motor will stop, after 5-6 minutes, the motor will restart, this will prevent the motor from burning down.

Double Limit Switch Protection, Low failure rate Accurate double limit switch, failure rate is less than 0.5% within 5 years

Ingress Protection Grade: IP55, Anti-condensation added to protect the safety of circuit diagram