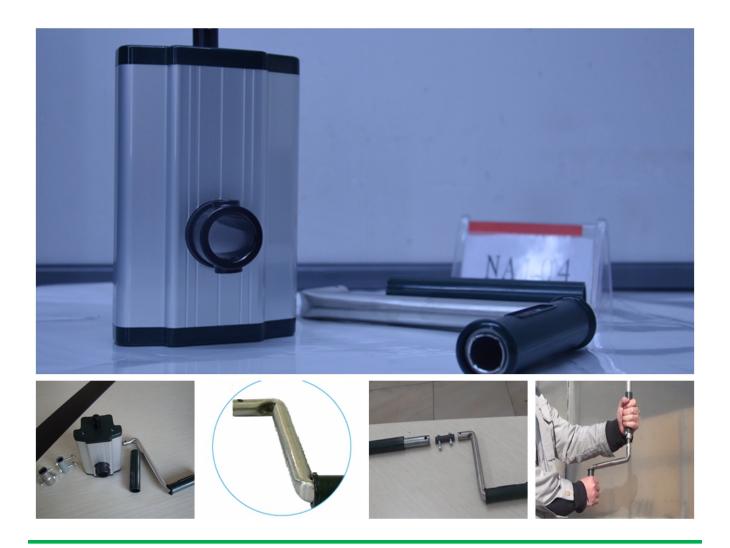

## Hot-selling Multi-span Commercial Greenhouse -Roof Manual Film Reeler Hand Crank Winch Roll Up Unit for Poly Film Greenhouse Ventilation NA105 - Fenglong Greenhouse

What is Manual Film Reeler?

Manual Film Reeler, also known as Manual Roll Up Unit, is widely used in poly greenhouse or livestock. Through opening or closing the greenhouse film by manual film reeler, it allows you to properly control your greenhouse easier, like the ventilation, shading, humidity, air exchange and temperature.

Exported To 40 Countries:

Fenglong FLC® Manual Film Reeler has been serving customers in 40 countries since 2003.

Roof Sidewall ventilation of greenhouse, Easy to Install and Operate



**Big Output Torque** 



**Broadly Application** 



Add the Transition Gear in the transmission system, Reliable performance of self-locking



Reliable performance of self-locking, accurate limit range, automatic brake holds sidewall in place







## Various gear ratio for choosing

| Product Code | Model<br>No. | Torque | Speed<br>Ratio | Rolling<br>Length | Application       | Size of<br>Rolling Tube | Size of<br>Guiding Tube             | Guarantee |
|--------------|--------------|--------|----------------|-------------------|-------------------|-------------------------|-------------------------------------|-----------|
| 110101100010 | NA104        | 30N·m  | 4:1            | ≤100m             | Sidewall and Roof | Ф19огФ22огФ27.          | 5 Crank rodФ22 or Ф27.5             | 3 years   |
| 11020020001