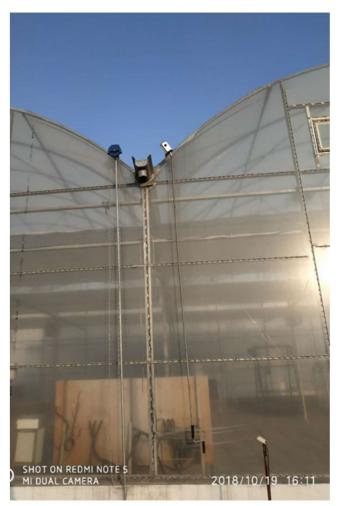

Exported To 40 Countries:

Fenglong FLC® Manual Film Reeler has been serving customers in 40 countries since 2003.

Roof Sidewall ventilation of greenhouse, Easy to Install and Operate

**Big Output Torque** 

**Broadly Application** 

Add the Transition Gear in the transmission system, Reliable performance of self-locking

Reliable performance of self-locking, accurate limit range, automatic brake holds sidewall in place