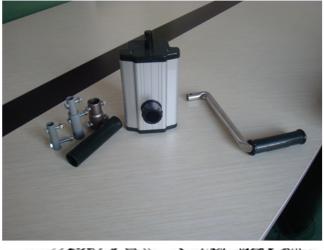

## Hot-selling Multi-span Commercial Greenhouse -Roof Manual Film Reeler Hand Crank Winch Roll Up Unit for Poly Film Greenhouse Ventilation NA105 - Fenglong Greenhouse

What is Manual Film Reeler?

Manual Film Reeler, also known as Manual Roll Up Unit, is widely used in poly greenhouse or livestock. Through opening or closing the greenhouse film by manual film reeler, it allows you to properly control your greenhouse easier, like the ventilation, shading, humidity, air exchange and temperature.

Exported To 40 Countries:

Fenglong FLC® Manual Film Reeler has been serving customers in 40 countries since 2003.

Roof Sidewall ventilation of greenhouse, Easy to Install and Operate

**Big Output Torque** 