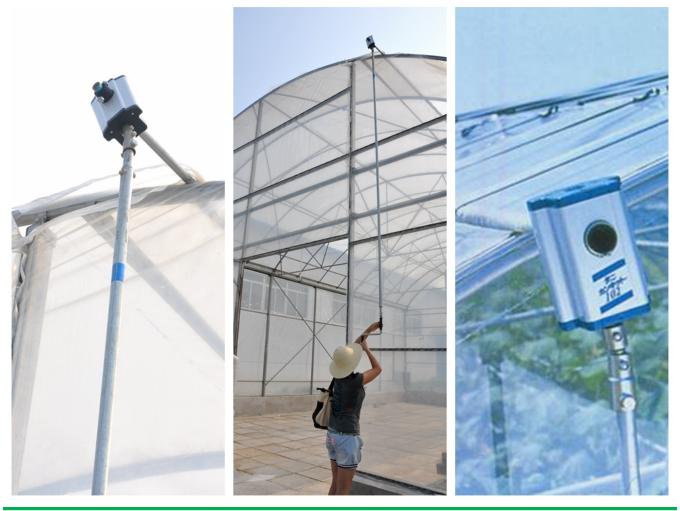

## Hot-selling Multi-span Commercial Greenhouse -Roof Manual Film Reeler Hand Crank Winch Roll Up Unit for Poly Film Greenhouse Ventilation NA105 - Fenglong Greenhouse

What is Manual Film Reeler?

Manual Film Reeler, also known as Manual Roll Up Unit, is widely used in poly greenhouse or livestock. Through opening or closing the greenhouse film by manual film reeler, it allows you to properly control your greenhouse easier, like the ventilation, shading, humidity, air exchange and temperature.

Exported To 40 Countries:

Fenglong FLC® Manual Film Reeler has been serving customers in 40 countries since 2003.

Roof Sidewall ventilation of greenhouse, Easy to Install and Operate

**Big Output Torque** 

**Broadly Application** 

Add the Transition Gear in the transmission system, Reliable performance of self-locking

Reliable performance of self-locking, accurate limit range, automatic brake holds sidewall in place