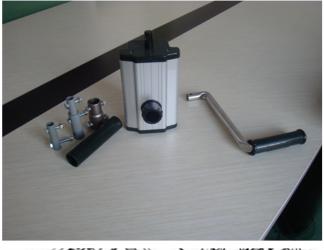

## Good quality High Quality Garden Scissors -Roof Manual Film Reeler Hand Crank Winch Roll Up Unit for Poly Film Greenhouse Ventilation NA105 - Fenglong Greenhouse

What is Manual Film Reeler?

Manual Film Reeler, also known as Manual Roll Up Unit, is widely used in poly greenhouse or livestock. Through opening or closing the greenhouse film by manual film reeler, it allows you to properly control your greenhouse easier, like the ventilation, shading, humidity, air exchange and temperature.

Exported To 40 Countries:

Fenglong FLC® Manual Film Reeler has been serving customers in 40 countries since 2003.

Roof Sidewall ventilation of greenhouse, Easy to Install and Operate

**Big Output Torque** 

**Broadly Application** 

Add the Transition Gear in the transmission system, Reliable performance of self-locking

Reliable performance of self-locking, accurate limit range, automatic brake holds sidewall in place