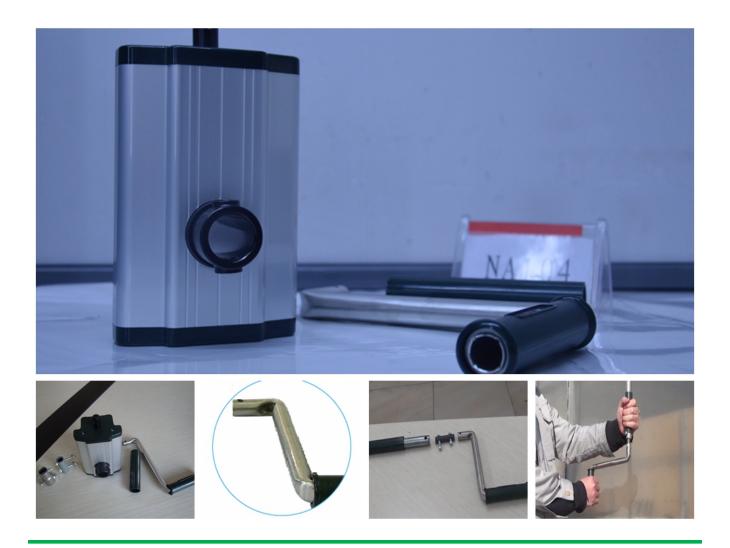

## Good quality High Quality Garden Scissors -Roof Manual Film Reeler Hand Crank Winch Roll Up Unit for Poly Film Greenhouse Ventilation NA105 - Fenglong Greenhouse

What is Manual Film Reeler?

Manual Film Reeler, also known as Manual Roll Up Unit, is widely used in poly greenhouse or livestock. Through opening or closing the greenhouse film by manual film reeler, it allows you to properly control your greenhouse easier, like the ventilation, shading, humidity, air exchange and temperature.

Exported To 40 Countries:

Fenglong FLC® Manual Film Reeler has been serving customers in 40 countries since 2003.

Roof Sidewall ventilation of greenhouse, Easy to Install and Operate



**Big Output Torque** 



**Broadly Application** 



Add the Transition Gear in the transmission system, Reliable performance of self-locking



Reliable performance of self-locking, accurate limit range, automatic brake holds sidewall in place







## Various gear ratio for choosing

| Product Code | Model<br>No. | Torque | Speed<br>Ratio | Rolling<br>Length | Application       | Size of<br>Rolling Tube | Size of<br>Guiding Tube             | Guarantee |
|--------------|--------------|--------|----------------|-------------------|-------------------|-------------------------|-------------------------------------|-----------|
| 110101100010 | NA104        | 30N·m  | 4:1            | ≤100m             | Sidewall and Roof | Ф19огФ22огФ27.          | 5 Crank rodФ22 or Ф27.5             | 3 years   |
| 11020020001