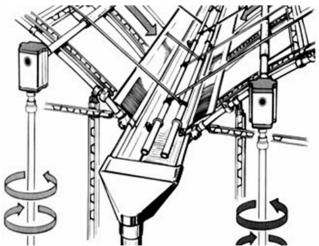

Exported To 40 Countries:

Fenglong FLC® Manual Film Reeler has been serving customers in 40 countries since 2003.

Roof Sidewall ventilation of greenhouse, Easy to Install and Operate

**Big Output Torque** 

**Broadly Application** 

Add the Transition Gear in the transmission system, Reliable performance of self-locking

Reliable performance of self-locking, accurate limit range, automatic brake holds sidewall in place