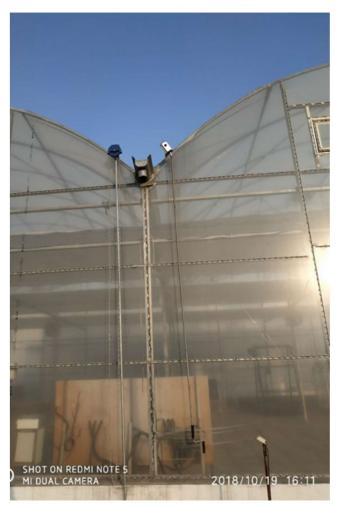

## Good quality High Quality Garden Scissors -Roof Manual Film Reeler Hand Crank Winch Roll Up Unit for Poly Film Greenhouse Ventilation NA105 - Fenglong Greenhouse

What is Manual Film Reeler?

Manual Film Reeler, also known as Manual Roll Up Unit, is widely used in poly greenhouse or livestock. Through opening or closing the greenhouse film by manual film reeler, it allows you to properly control your greenhouse easier, like the ventilation, shading, humidity, air exchange and temperature.

Exported To 40 Countries:

Fenglong FLC® Manual Film Reeler has been serving customers in 40 countries since 2003.

Roof Sidewall ventilation of greenhouse, Easy to Install and Operate

**Big Output Torque** 