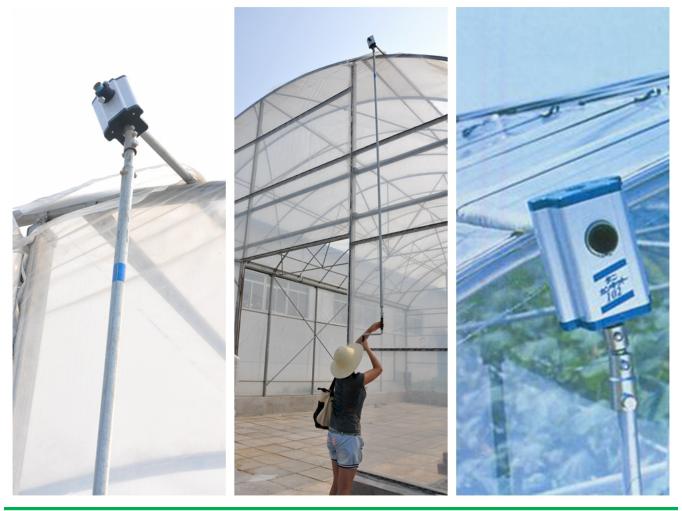

## Good quality High Quality Garden Scissors -Roof Manual Film Reeler Hand Crank Winch Roll Up Unit for Poly Film Greenhouse Ventilation NA105 - Fenglong Greenhouse

What is Manual Film Reeler?

Manual Film Reeler, also known as Manual Roll Up Unit, is widely used in poly greenhouse or livestock. Through opening or closing the greenhouse film by manual film reeler, it allows you to properly control your greenhouse easier, like the ventilation, shading, humidity, air exchange and temperature.

Exported To 40 Countries:

Fenglong FLC® Manual Film Reeler has been serving customers in 40 countries since 2003.

Roof Sidewall ventilation of greenhouse, Easy to Install and Operate

**Big Output Torque** 

**Broadly Application** 

Add the Transition Gear in the transmission system, Reliable performance of self-locking

Reliable performance of self-locking, accurate limit range, automatic brake holds sidewall in place