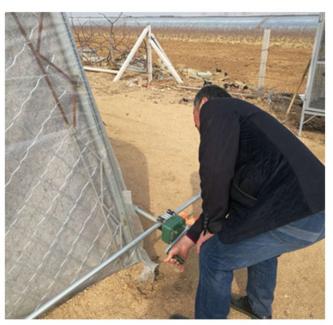

## Discount Price Plastic Drop Cloth -Sidewall Manual Film Reeler Hand Crank Winch Roll Up Unit for Poly Film Greenhouse Ventilation BS107 - Fenglong Greenhouse

What is Manual Film Reeler?

Manual Film Reeler, also known as Manual Roll Up Unit, is widely used in poly greenhouse or livestock. Through opening or closing the greenhouse film by manual film reeler, it allows you to properly control your greenhouse easier, like the ventilation, shading, humidity, air exchange and temperature.

**Exported To 40 Countries:** 

Fenglong FLC® Manual Film Reeler has been serving customers in 40 countries since 2003.

Bigger Speed Ratio 7:1, Manpower Saving

Full plastic resin casing for long anti-corrosion time

Electrophoretic and fluorocarbon Painting, Hot Galvanized Coating

Rustless Stainless Steel Handles

Reliable Performance of Self-Locking, Accurate Limit Range, Automatic brake holds sidewall in place

Various Gear Ratio For Choosing