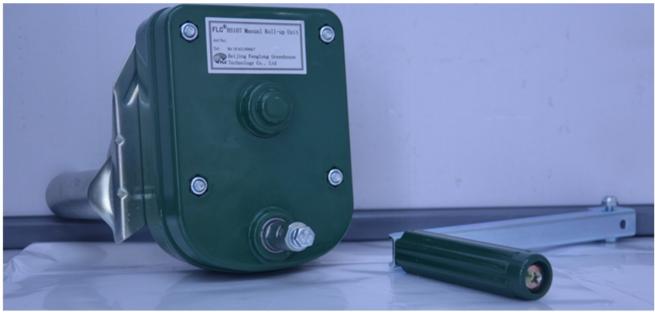

## Discount Price Plastic Drop Cloth -Sidewall Manual Film Reeler Hand Crank Winch Roll Up Unit for Poly Film Greenhouse Ventilation BS107 - Fenglong Greenhouse

What is Manual Film Reeler?

Manual Film Reeler, also known as Manual Roll Up Unit, is widely used in poly greenhouse or livestock. Through opening or closing the greenhouse film by manual film reeler, it allows you to properly control your greenhouse easier, like the ventilation, shading, humidity, air exchange and temperature.

**Exported To 40 Countries:** 

Fenglong FLC® Manual Film Reeler has been serving customers in 40 countries since 2003.

Bigger Speed Ratio 7:1, Manpower Saving

Full plastic resin casing for long anti-corrosion time

Electrophoretic and fluorocarbon Painting, Hot Galvanized Coating

Rustless Stainless Steel Handles

Reliable Performance of Self-Locking, Accurate Limit Range, Automatic brake holds sidewall in place

Various Gear Ratio For Choosing

Internal and External Package