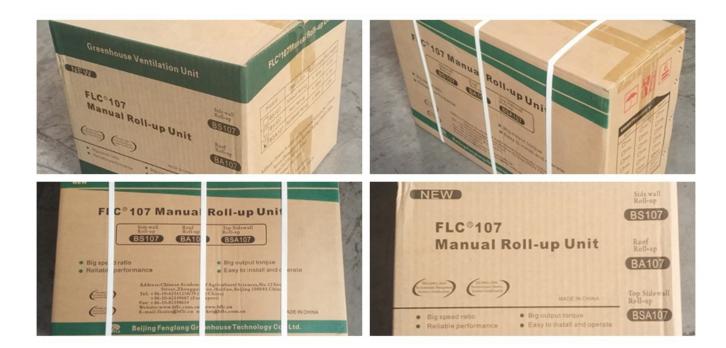

de | Model<br>No. | Torque | Speed<br>Ratio | Rolling<br>Length | Application | Size of<br>Rolling Tube | Size of<br>Guiding Tube | Guarantee |
|--------------|--------------|--------|----------------|-------------------|-------------|-------------------------|-------------------------|-----------|
| 110202100010 | BS104        | 30N·m  | 4:1            | ≤90m              | Sidewall    | Ф25х2огФ27.5            | Φ27.5                   | 3 years   |
| 110200400010 | NS105        | 50N·m  | 5:1            | ≤100m             | Sidewall    | Ф22огФ27.5              | Ф27.5                   | 3 years   |
| 110205200010 | BS107        | 60N·m  | 7:1            | ≤130m             | Sidewall    | Ф22огФ27.5              | Ф27.5                   | 3 years   |

Internal and External Package



## 3 Years Guarantee

Quality-assured, from purchasing date, within the warranty period, FLC would do full compensate or replace them all for problematic products.

**Product Presentation** 

Product link: <a href="https://www.wigglewires.com/?p=245488">https://www.wigglewires.com/?p=245488</a>