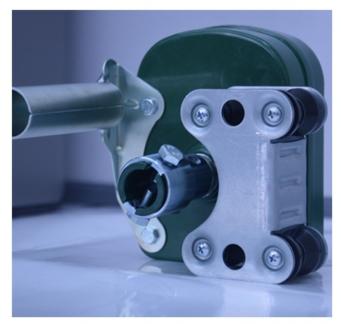

**Exported To 40 Countries:** 

Fenglong FLC® Manual Film Reeler has been serving customers in 40 countries since 2003.

Bigger Speed Ratio 7:1, Manpower Saving

Full plastic resin casing for long anti-corrosion time

Electrophoretic and fluorocarbon Painting, Hot Galvanized Coating

Rustless Stainless Steel Handles

Reliable Performance of Self-Locking, Accurate Limit Range, Automatic brake holds sidewall in place

Various Gear Ratio For Choosing

| Product Code | Model<br>No. | Torque | Speed<br>Ratio | Rolling<br>Length | Application | Size of<br>Rolling Tube | Size of<br>Guiding Tube | Guarantee |
|--------------|--------------|--------|----------------|-------------------|-------------|-------------------------|-------------------------|-----------|
| 110202100010 | BS104        | 30N·m  | 4:1            | ≤90m              | Sidewall    | Ф25х2огФ27.5            | Φ27.5                   | 3 years   |
| 110200400010 | NS105        | 50N·m  | 5:1            | ≤100m             | Sidewall    | Ф22огФ27.5              | Ф27.5                   | 3 years   |
| 110205200010 | BS107        | 60N·m  | 7:1            | ≤130m             | Sidewall    | Ф22огФ27.5              | Ф27.5                   | 3 years   |