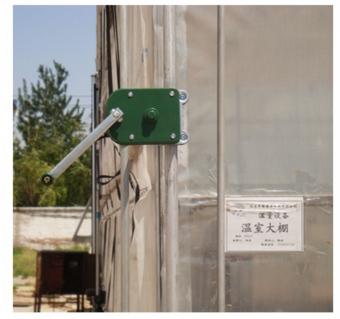

## Discount Price Plastic Drop Cloth -Sidewall Manual Film Reeler Hand Crank Winch Roll Up Unit for Poly Film Greenhouse Ventilation BS107 - Fenglong Greenhouse

What is Manual Film Reeler?

Manual Film Reeler, also known as Manual Roll Up Unit, is widely used in poly greenhouse or livestock. Through opening or closing the greenhouse film by manual film reeler, it allows you to properly control your greenhouse easier, like the ventilation, shading, humidity, air exchange and temperature.

**Exported To 40 Countries:** 

Fenglong FLC® Manual Film Reeler has been serving customers in 40 countries since 2003.

Bigger Speed Ratio 7:1, Manpower Saving

Full plastic resin casing for long anti-corrosion time

Electrophoretic and fluorocarbon Painting, Hot Galvanized Coating

Rustless Stainless Steel Handles

Reliable Performance of Self-Locking, Accurate Limit Range, Automatic brake holds sidewall in place

Various Gear Ratio For Choosing