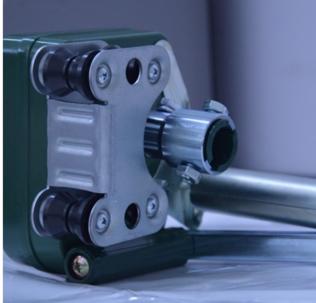

**Exported To 40 Countries:** 

Fenglong FLC® Manual Film Reeler has been serving customers in 40 countries since 2003.

Bigger Speed Ratio 7:1, Manpower Saving

Full plastic resin casing for long anti-corrosion time

Electrophoretic and fluorocarbon Painting, Hot Galvanized Coating

Rustless Stainless Steel Handles

Reliable Performance of Self-Locking, Accurate Limit Range, Automatic brake holds sidewall in place

Various Gear Ratio For Choosing

| Product Code | Model<br>No. | Torque | Speed<br>Ratio | Rolling<br>Length | Application | Size of<br>Rolling Tube | Size of<br>Guiding Tube | Guarantee |
|--------------|--------------|--------|----------------|-------------------|-------------|-------------------------|-------------------------|-----------|
| 110202100010 | BS104        | 30N·m  | 4:1            | ≤90m              | Sidewall    | Ф25х2огФ27.5            | Φ27.5                   | 3 years   |
| 110200400010 | NS105        | 50N·m  | 5:1            | ≤100m             | Sidewall    | Ф22огФ27.5              | Ф27.5                   | 3 years   |
| 110205200010 | BS107        | 60N·m  | 7:1            | ≤130m             | Sidewall    | Ф22огФ27.5              | Ф27.5                   | 3 years   |