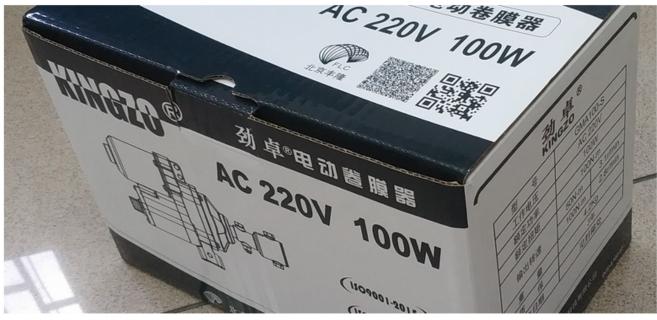

## **Internal and External Package**

## Various Power and Torque for Choosing

| <b>Product Code</b> | Model       | Voltage | Power | Torque | Current | Velocity |    |       | Output Sha<br>Diameter |                | Weight | Guarantee |
|---------------------|-------------|---------|-------|--------|---------|----------|----|-------|------------------------|----------------|--------|-----------|
| 110419800010        | GMA40-S     | AC220V  | 40W   | 45N·m  | ≤0.35A  | 3.4r/min | 4m | ≤65m  | Ф20 (                  | Ф22 or Ф27.5   | 2.7kg  | 3 years   |
| 110416000010        | GMA60-S     | AC220V  | 60W   | 60N·m  | ≤0.46A  | 2.8r/min | 4m | ≤85m  | Ф20 (                  | Ф27.5 or Ф33.5 | 3.5kg  | 3 years   |
| 110416100010        | GMA100-S    | AC220V  | 100W  | 100N·m | ≤0.77A  | 2.8r/min | 4m | ≤100m | Ф20 (                  | Ф27.5 or Ф33.5 | 3.7kg  | 3 years   |
| 110413000010        | GMA100-S-K  | AC220V  | 100W  | 100N·m | ≤0.77A  | 2.8r/min | 8m | ≤100m | Ф20 (                  | Ф27.5 or Ф33.5 | 3.7kg  | 3 years   |
| 110411500010        | GMA100-S-A1 | AC220V  | 100W  | 100N·m | ≤0.77A  | 2.8r/min | 4m | ≤100m | Ф20 (                  | Ф27.5 or Ф33.5 | 3.8kg  | 3 years   |
| 110411100010        | GMA120-D    | AC220V  | 120W  | 120N·m | ≤0.88A  | 2.7r/min | 4m | ≤120m | Ф20 (                  | Ф27.5 or Ф33.5 | 5.4kg  | 3 years   |