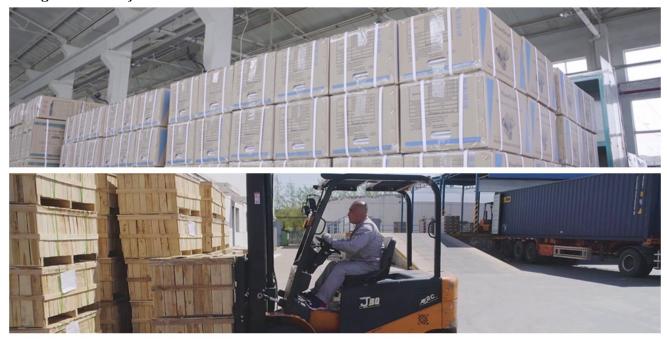

| Ф27.5 or Ф33.5 | 3.7kg  | 3 years   |
| 110413000010        | GMA100-S-K  | AC220V  | 100W  | 100N·m | ≤0.77A  | 2.8r/min | 8m | ≤100m | Ф20 (                  | Ф27.5 or Ф33.5 | 3.7kg  | 3 years   |
| 110411500010        | GMA100-S-A1 | AC220V  | 100W  | 100N·m | ≤0.77A  | 2.8r/min | 4m | ≤100m | Ф20 (                  | Ф27.5 or Ф33.5 | 3.8kg  | 3 years   |
| 110411100010        | GMA120-D    | AC220V  | 120W  | 120N·m | ≤0.88A  | 2.7r/min | 4m | ≤120m | Ф20 (                  | Ф27.5 or Ф33.5 | 5.4kg  | 3 years   |

## **Internal and External Package**









#### 3 Years Guarantee

Quality-assured, from purchasing date, within the warranty period, FLC would do full compensate or replace them all for problematic products.

Certificate of Compliance



## **Packing and Delivery**



#### **Product Presentation**

Product link: <a href="https://www.wigglewires.com/?p=245692">https://www.wigglewires.com/?p=245692</a>