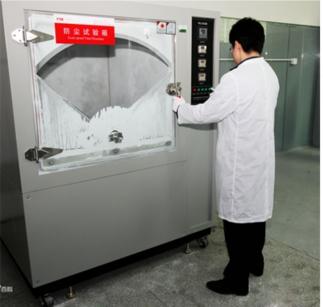

# Rating for ingress by liquids (1-9)

Ingress
Protection { | PXX

Rating for ingress by foreign objects and dust (1-6)