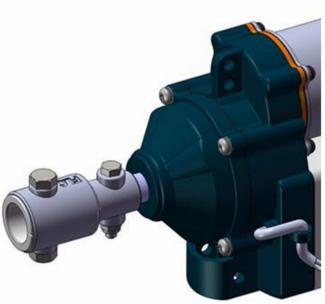

### What is Electric Film Reeler?

Electric Film Reeler, also known as Geared Motor or Electric Roll Up Units, is widely used in poly greenhouse or livestock. Through opening or closing the greenhouse film by Electric film reeler, it allows you to properly control your greenhouse easier, like the ventilation, shading, humidity, air exchange and temperature. it is absolutely the trend for polyethylene greenhouse ventilation. It saves the man power and is quick to achieve ventilation and closing of the polyethylene coverings especially for multi span greenhouses.

Double Limit Switch Protection, Low failure rate Accurate double limit switch, failure rate is less than 0.5% within 5 years

Ingress Protection Grade: IP55, Anti-condensation added to protect the safety of circuit diagram