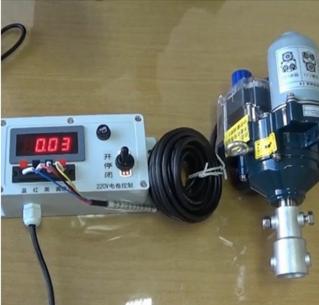

### What is Electric Film Reeler?

Electric Film Reeler, also known as Geared Motor or Electric Roll Up Units, is widely used in poly greenhouse or livestock. Through opening or closing the greenhouse film by Electric film reeler, it allows you to properly control your greenhouse easier, like the ventilation, shading, humidity, air exchange and temperature. it is absolutely the trend for polyethylene greenhouse ventilation. It saves the man power and is quick to achieve ventilation and closing of the polyethylene coverings especially for multi span greenhouses.

#### **Product Presentation**

Product link: <a href="https://www.wigglewires.com/?p=245692">https://www.wigglewires.com/?p=245692</a>