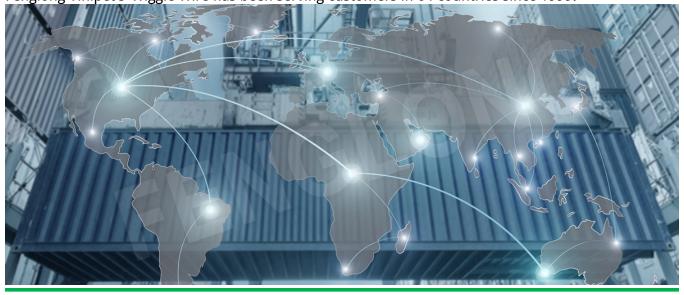

#### **Exported To 64 Countries:**

Fenglong Vinipet® Wiggle Wire has been serving customers in 64 countries since 1999.

Japanese Technology

The Vinipet® Wiggle Wire was initially designed for exporting to Japanese partner of Toto Kogyo Co.,Ltd according to their strict standard of Eight Terms Inspection, Using special Spring Steel with imported Engineering Plastic Power, they have been exporting to Toto Kogyo for 18 years.