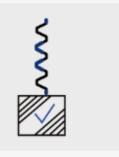

#### Test Introduction of Simulated Wind Pressure

Testing in 1 sqm of area, use VINIPET® B6 wiggle wire to lock film in wiggle wire channel, Maximum load 580kgs, 290kgs load bared on one pipe of wiggle wire.

It works well. Considering 133Kgs/sqm for load capacity of 14 grade wind, Wiggle wire withstanding 14 grade wind should bear load of more than 260kgs.