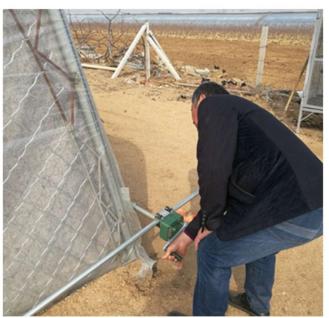

Manual Film Reeler, also known as Manual Roll Up Unit, is widely used in poly greenhouse or livestock. Through opening or closing the greenhouse film by manual film reeler, it allows you to properly control your greenhouse easier, like the ventilation, shading, humidity, air exchange and temperature.

**Exported To 40 Countries:** 

Fenglong FLC® Manual Film Reeler has been serving customers in 40 countries since 2003.

Bigger Speed Ratio 7:1, Manpower Saving

Full plastic resin casing for long anti-corrosion time

Electrophoretic and fluorocarbon Painting, Hot Galvanized Coating

Rustless Stainless Steel Handles

Reliable Performance of Self-Locking, Accurate Limit Range, Automatic brake holds sidewall in place

Various Gear Ratio For Choosing