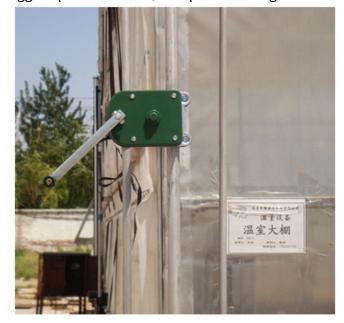

Manual Film Reeler, also known as Manual Roll Up Unit, is widely used in poly greenhouse or livestock. Through opening or closing the greenhouse film by manual film reeler, it allows you to properly control your greenhouse easier, like the ventilation, shading, humidity, air exchange and temperature.

**Exported To 40 Countries:** 

Fenglong FLC® Manual Film Reeler has been serving customers in 40 countries since 2003.

Bigger Speed Ratio 7:1, Manpower Saving

Full plastic resin casing for long anti-corrosion time

Electrophoretic and fluorocarbon Painting, Hot Galvanized Coating

Rustless Stainless Steel Handles

Reliable Performance of Self-Locking, Accurate Limit Range, Automatic brake holds sidewall in place

Various Gear Ratio For Choosing