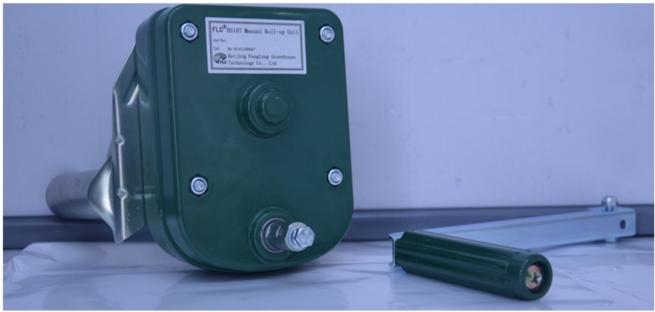

Manual Film Reeler, also known as Manual Roll Up Unit, is widely used in poly greenhouse or livestock. Through opening or closing the greenhouse film by manual film reeler, it allows you to properly control your greenhouse easier, like the ventilation, shading, humidity, air exchange and temperature.

**Exported To 40 Countries:** 

Fenglong FLC® Manual Film Reeler has been serving customers in 40 countries since 2003.

Bigger Speed Ratio 7:1, Manpower Saving

Full plastic resin casing for long anti-corrosion time

Electrophoretic and fluorocarbon Painting, Hot Galvanized Coating

Rustless Stainless Steel Handles

Reliable Performance of Self-Locking, Accurate Limit Range, Automatic brake holds sidewall in place

Various Gear Ratio For Choosing