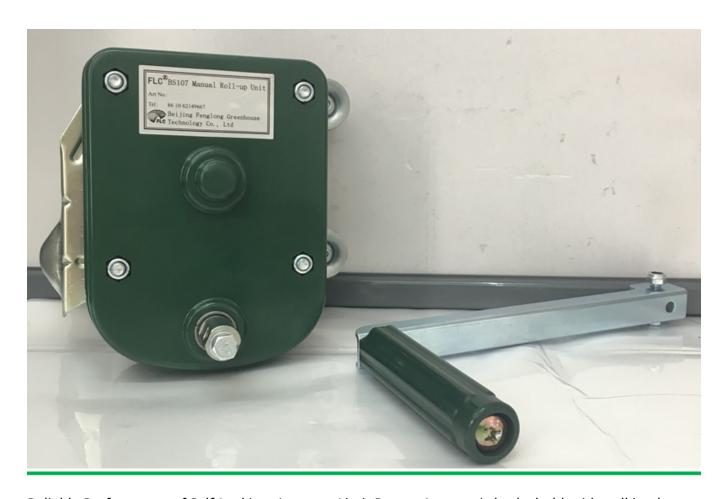

Manual Film Reeler, also known as Manual Roll Up Unit, is widely used in poly greenhouse or livestock. Through opening or closing the greenhouse film by manual film reeler, it allows you to properly control your greenhouse easier, like the ventilation, shading, humidity, air exchange and temperature.

**Exported To 40 Countries:** 

Fenglong FLC® Manual Film Reeler has been serving customers in 40 countries since 2003.

Bigger Speed Ratio 7:1, Manpower Saving

Full plastic resin casing for long anti-corrosion time

Electrophoretic and fluorocarbon Painting, Hot Galvanized Coating

Rustless Stainless Steel Handles

Reliable Performance of Self-Locking, Accurate Limit Range, Automatic brake holds sidewall in place

Various Gear Ratio For Choosing