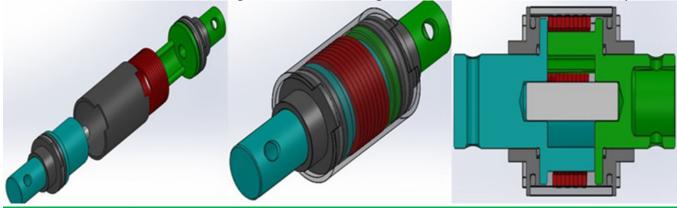

**Exported To 40 Countries:** 

Fenglong FLC® Manual Film Reeler has been serving customers in 40 countries since 2003.

Bigger Speed Ratio 7:1, Manpower Saving

Full plastic resin casing for long anti-corrosion time

Electrophoretic and fluorocarbon Painting, Hot Galvanized Coating

Rustless Stainless Steel Handles

Reliable Performance of Self-Locking, Accurate Limit Range, Automatic brake holds sidewall in place

Various Gear Ratio For Choosing