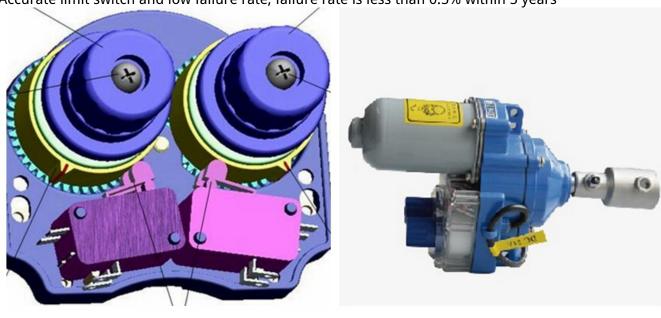

Double Limit Switch Protection

Accurate limit switch and low failure rate, failure rate is less than 0.5% within 5 years

Ingress Protection Grade: IP55, Anti-condensation added to protect the safety of circuit diagram