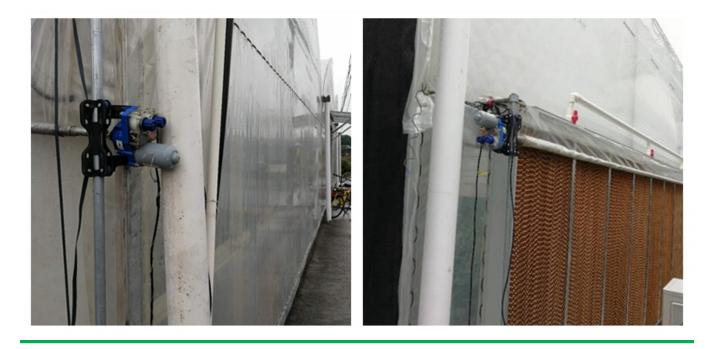

#### What is Electric Film Reeler?

Electric Film Reeler, also known as Geared Motor or Electric Roll Up Units, is widely used in poly greenhouse or livestock. Through opening or closing the greenhouse film by Electric film reeler, it allows you to properly control your greenhouse easier, like the ventilation, shading, humidity, air exchange and temperature. it is absolutely the trend for polyethylene greenhouse ventilation. It saves the man power and is quick to achieve ventilation and closing of the polyethylene coverings especially for multi span greenhouses.