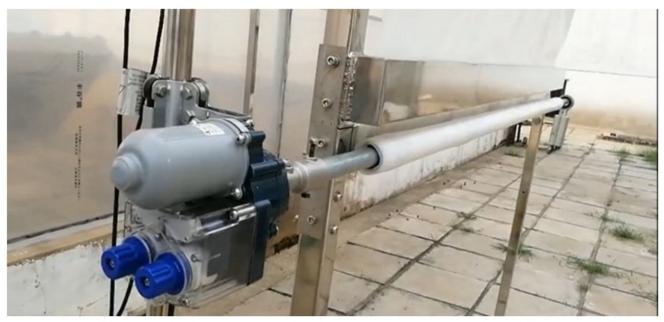

#### What is Electric Film Reeler?

Electric Film Reeler, also known as Geared Motor or Electric Roll Up Units, is widely used in poly greenhouse or livestock. Through opening or closing the greenhouse film by Electric film reeler, it allows you to properly control your greenhouse easier, like the ventilation, shading, humidity, air exchange and temperature. it is absolutely the trend for polyethylene greenhouse ventilation. It saves the man power and is quick to achieve ventilation and closing of the polyethylene coverings especially for multi span greenhouses.