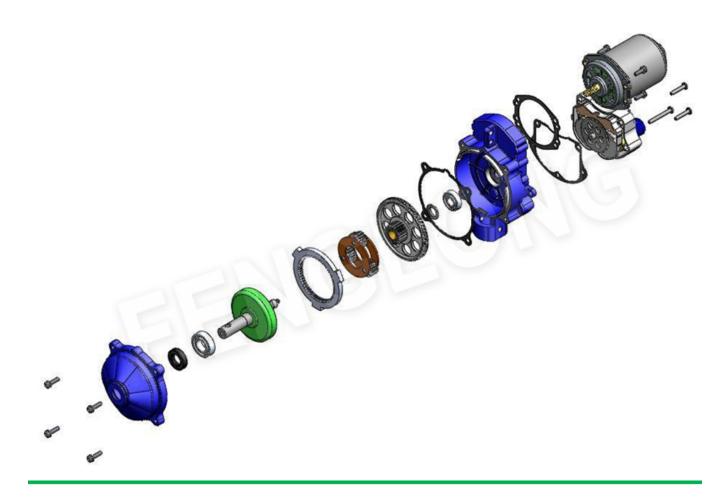

#### What is Electric Film Reeler?

Electric Film Reeler, also known as Geared Motor or Electric Roll Up Units, is widely used in poly greenhouse or livestock. Through opening or closing the greenhouse film by Electric film reeler, it allows you to properly control your greenhouse easier, like the ventilation, shading, humidity, air exchange and temperature. it is absolutely the trend for polyethylene greenhouse ventilation. It saves the man power and is quick to achieve ventilation and closing of the polyethylene coverings especially for multi span greenhouses.

5) in 2017 film reelers sales qty has surpassed 80000 sets, and annual capacity is 150000 sets.

Continuous optimization, Scientific Streamline Design

Low Noise and Big Torque

Easy to Install and Operate