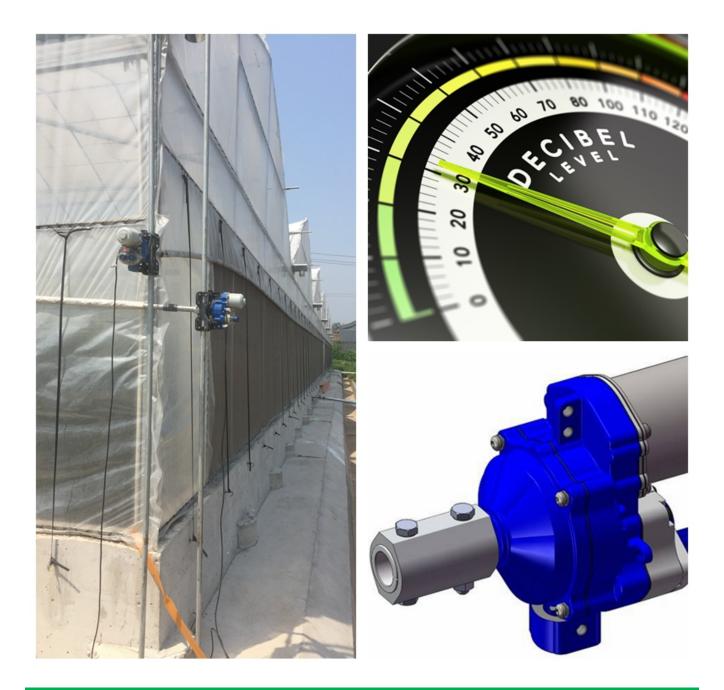

#### What is Electric Film Reeler?

Electric Film Reeler, also known as Geared Motor or Electric Roll Up Units, is widely used in poly greenhouse or livestock. Through opening or closing the greenhouse film by Electric film reeler, it allows you to properly control your greenhouse easier, like the ventilation, shading, humidity, air exchange and temperature. it is absolutely the trend for polyethylene greenhouse ventilation. It saves the man power and is quick to achieve ventilation and closing of the polyethylene coverings especially for multi span greenhouses.

5) in 2017 film reelers sales qty has surpassed 80000 sets, and annual capacity is 150000 sets.

Continuous optimization, Scientific Streamline Design

Low Noise and Big Torque

Easy to Install and Operate