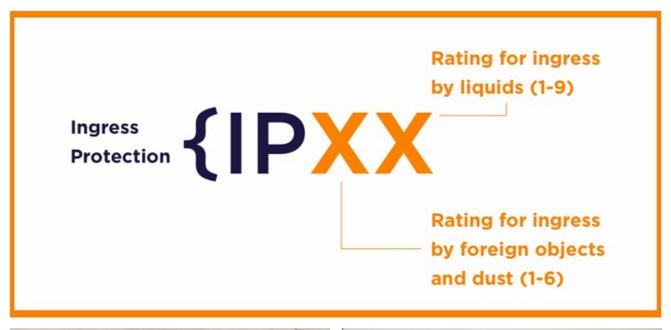

Double Limit Switch Protection

Accurate limit switch and low failure rate, failure rate is less than 0.5% within 5 years

Ingress Protection Grade: IP55, Anti-condensation added to protect the safety of circuit diagram