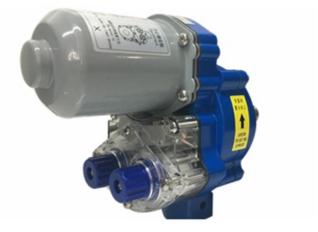

Various Power and Torque for Choosing

| Product Code | Model       | Voltage | Power | Torque | Current | Velocity |    | -     | Output Shaft<br>Diameter |                | Weight  | Guarantee |
|--------------|-------------|---------|-------|--------|---------|----------|----|-------|--------------------------|----------------|---------|-----------|
| 110419700010 | GMD40-S     | DC24V   | 40W   | 45N∙m  | ≤3.0A   | 3.1r/min | 4m | ≤65m  | Ф20 ¢                    | 022 or Φ27.5   | 2.6kg   | 3 years   |
| 110415400010 | GMD60-S     | DC24V   | 60W   | 60N∙m  | ≤3.7A   | 2.8r/min | 4m | ≤85m  | Ф20 Ф                    | 27.5 or Φ33.5  | 3.4kg   | 3 years   |
| 110415500010 | GMD100-S    | DC24V   | 100W  | 100N·m | ≤6.2A   | 2.8r/min | 4m | ≤100m | Φ20 Φ                    | 27.5 or Φ33.5  | 3.6kg   | 3 years   |
| 110413100010 | GMD100-S-K  | DC24V   | 100W  | 100N·m | ≤6.2A   | 2.8r/min | 8m | ≤100m | Ф20 ¢                    | »27.5 or Φ33.5 | 3.6kg   | 3 years   |
| 110415600010 | GMD100-S-A1 | DC24V   | 100W  | 100N·m | ≤6.2A   | 2.8r/min | 4m | ≤100m | Ф20 Ф                    | 27.5 or Φ33.5  | 3.7kg   | 3 years   |
| 110415700010 | GMD120-D    | DC24V   | 120W  | 140N·m | ≤7.5A   | 2.7r/min | 4m | ≤120m | Ф20 Ф                    | 27.5 or Φ33    | 5 5.6kg | 3 years   |
| 110413200010 | GMD180-S    | DC24V   | 180W  | 180N·m | ≤13.5A  | 3.3r/min | 4m | ≤120m | Φ22 Φ                    | 027.5 or Φ33.5 | 6.0kg   | 3 years   |