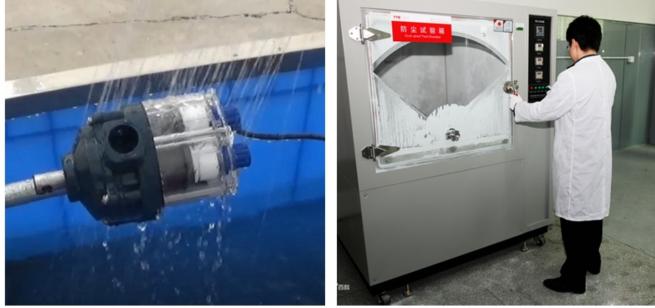

Double Limit Switch Protection

Accurate limit switch and low failure rate, failure rate is less than 0.5% within 5 years

Ingress Protection Grade: IP55, Anti-condensation added to protect the safety of circuit diagram