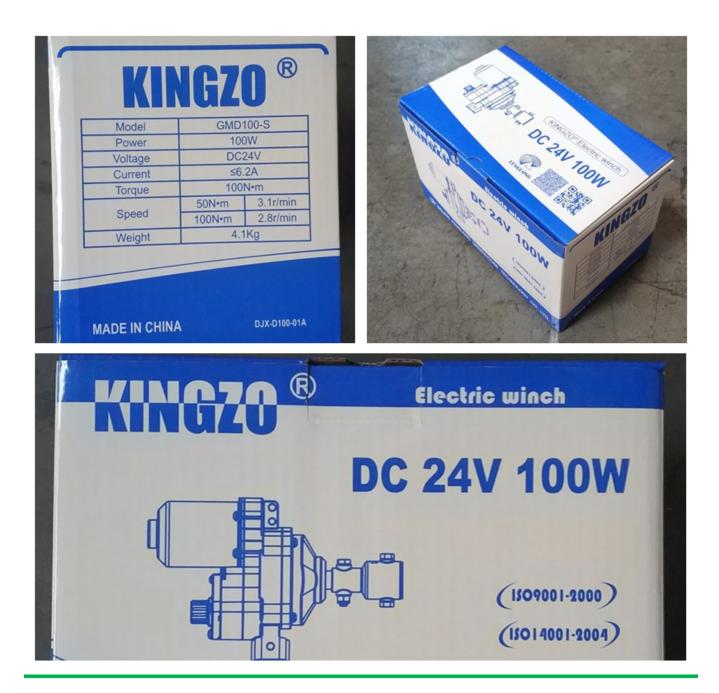

Various Power and Torque for Choosing

| Product Code | Model       | Voltage | Power | Torque | Current | Velocity |    | -     | Output Shaft<br>Diameter |                | Weight  | Guarantee |
|--------------|-------------|---------|-------|--------|---------|----------|----|-------|--------------------------|----------------|---------|-----------|
| 110419700010 | GMD40-S     | DC24V   | 40W   | 45N∙m  | ≤3.0A   | 3.1r/min | 4m | ≤65m  | Ф20 ¢                    | 022 or Φ27.5   | 2.6kg   | 3 years   |
| 110415400010 | GMD60-S     | DC24V   | 60W   | 60N∙m  | ≤3.7A   | 2.8r/min | 4m | ≤85m  | Ф20 Ф                    | 27.5 or Φ33.5  | 3.4kg   | 3 years   |
| 110415500010 | GMD100-S    | DC24V   | 100W  | 100N·m | ≤6.2A   | 2.8r/min | 4m | ≤100m | Φ20 Φ                    | 27.5 or Φ33.5  | 3.6kg   | 3 years   |
| 110413100010 | GMD100-S-K  | DC24V   | 100W  | 100N·m | ≤6.2A   | 2.8r/min | 8m | ≤100m | Ф20 ¢                    | »27.5 or Φ33.5 | 3.6kg   | 3 years   |
| 110415600010 | GMD100-S-A1 | DC24V   | 100W  | 100N·m | ≤6.2A   | 2.8r/min | 4m | ≤100m | Ф20 Ф                    | 27.5 or Φ33.5  | 3.7kg   | 3 years   |
| 110415700010 | GMD120-D    | DC24V   | 120W  | 140N·m | ≤7.5A   | 2.7r/min | 4m | ≤120m | Ф20 Ф                    | 27.5 or Φ33    | 5 5.6kg | 3 years   |
| 110413200010 | GMD180-S    | DC24V   | 180W  | 180N·m | ≤13.5A  | 3.3r/min | 4m | ≤120m | Φ22 Φ                    | 027.5 or Φ33.5 | 6.0kg   | 3 years   |