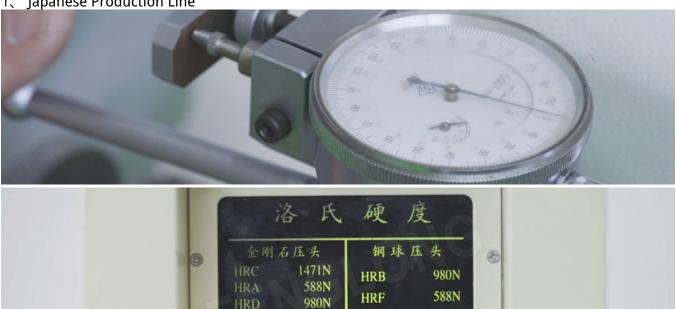

#### Japanese Technology

The Vinipet® Wiggle Wire was initially designed for exporting to Japanese partner of Toto Kogyo Co.,Ltd according to their strict standard of Eight Terms Inspection, Using special Spring Steel with

imported Engineering Plastic Power, they have been exporting to Toto Kogyo for 18 years.

1. Japanese Production Line

2、 Japanese and Chinese Technical Cooperation Enterprises

Longer Lifetime and Anti-Aging Solution: 1 Premium Engineering Plastic Power:

#### 1. Inspection of Steel Wire

Wire Diameter: 2.30mm Diameter after Coating: 2.85mm Tensile Strength > 1800N/mm²

#### 2. Inspection of Plastic Powder

8 terms of technical specification inspection Inspected by American Q-Lab UV testing machine