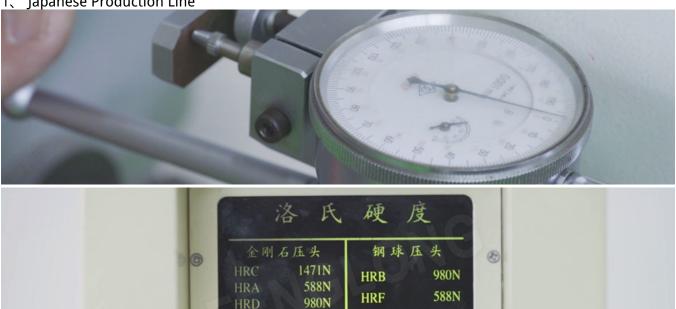

imported Engineering Plastic Power, they have been exporting to Toto Kogyo for 18 years.

1. Japanese Production Line

2、 Japanese and Chinese Technical Cooperation Enterprises

Longer Lifetime and Anti-Aging Solution: 1 Premium Engineering Plastic Power:

#### 1. Inspection of Steel Wire

Wire Diameter: 2.30mm Diameter after Coating: 2.85mm Tensile Strength > 1800N/mm²

#### 2. Inspection of Plastic Powder

8 terms of technical specification inspection Inspected by American Q-Lab UV testing machine