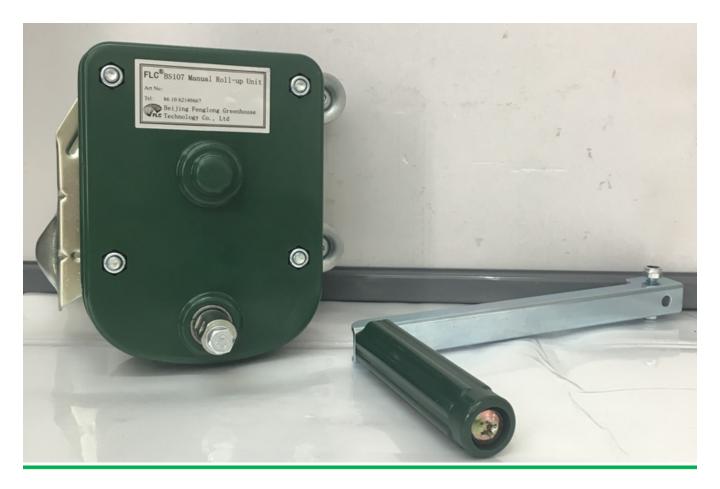

## Various Gear Ratio For Choosing

| Product Code | Model<br>No. | Torque | Speed<br>Ratio | Rolling<br>Length | Application | Size of<br>Rolling Tube | Size of<br>Guiding Tube | Guarantee |
|--------------|--------------|--------|----------------|-------------------|-------------|-------------------------|-------------------------|-----------|
| 110202100010 | BS104        | 30N∙m  | 4:1            | ≤90m              | Sidewall    | Φ25x2orΦ27.5            | Φ27.5                   | 3 years   |
| 110200400010 | NS105        | 50N∙m  | 5:1            | ≤100m             | Sidewall    | Φ22orΦ27.5              | Φ27.5                   | 3 years   |
| 110205200010 | BS107        | 60N∙m  | 7:1            | ≤130m             | Sidewall    | Φ22orΦ27.5              | Φ27.5                   | 3 years   |

## 3 Years Guarantee

Quality-assured, from purchasing date, within the warranty period, FLC would do full compensate or replace them all for problematic products.

Product Presentation

Product link : <u>https://www.wigglewires.com/?p=252686</u>