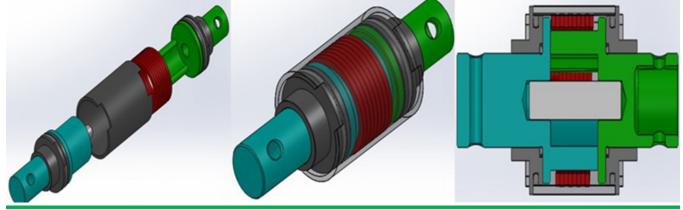

Exported To 40 Countries: Fenglong FLC® Manual Film Reeler has been serving customers in 40 countries since 2003.

Bigger Speed Ratio 7:1, Manpower Saving

Full plastic resin casing for long anti-corrosion time

Electrophoretic and fluorocarbon Painting, Hot Galvanized Coating

Rustless Stainless Steel Handles

Reliable Performance of Self-Locking, Accurate Limit Range, Automatic brake holds sidewall in place