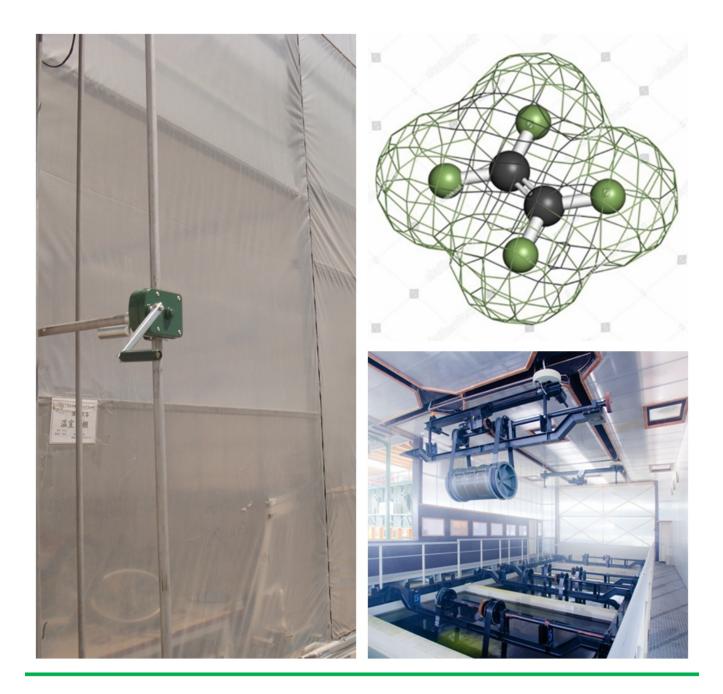

## What is Manual Film Reeler?

Manual Film Reeler, also known as Manual Roll Up Unit, is widely used in poly greenhouse or livestock. Through opening or closing the greenhouse film by manual film reeler, it allows you to properly control your greenhouse easier, like the ventilation, shading, humidity, air exchange and temperature.

Exported To 40 Countries: Fenglong FLC® Manual Film Reeler has been serving customers in 40 countries since 2003.

Bigger Speed Ratio 7:1, Manpower Saving

Full plastic resin casing for long anti-corrosion time

Electrophoretic and fluorocarbon Painting, Hot Galvanized Coating

Rustless Stainless Steel Handles

Reliable Performance of Self-Locking, Accurate Limit Range, Automatic brake holds sidewall in place