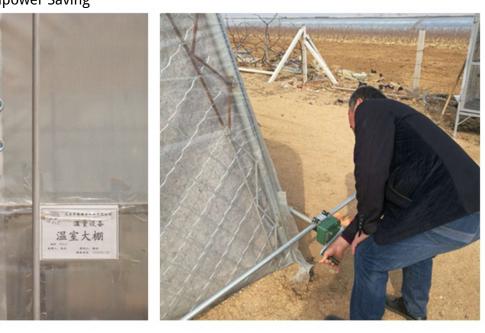

## What is Manual Film Reeler?

Manual Film Reeler, also known as Manual Roll Up Unit, is widely used in poly greenhouse or livestock. Through opening or closing the greenhouse film by manual film reeler, it allows you to properly control your greenhouse easier, like the ventilation, shading, humidity, air exchange and temperature.

Exported To 40 Countries: Fenglong FLC® Manual Film Reeler has been serving customers in 40 countries since 2003.

Bigger Speed Ratio 7:1, Manpower Saving

Full plastic resin casing for long anti-corrosion time

Electrophoretic and fluorocarbon Painting, Hot Galvanized Coating

Rustless Stainless Steel Handles

Reliable Performance of Self-Locking, Accurate Limit Range, Automatic brake holds sidewall in place