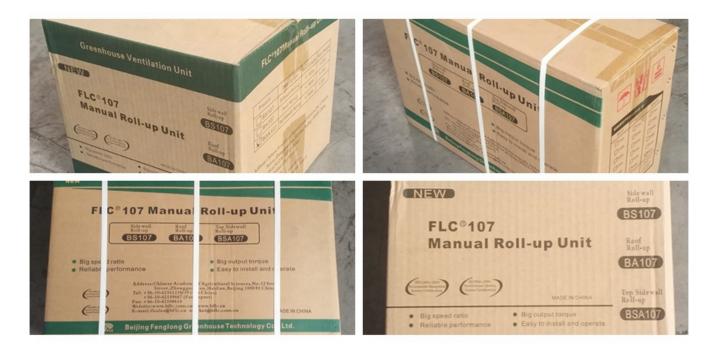

de | Model<br>No. | Torque | Speed<br>Ratio | Rolling<br>Length | Application | Size of<br>Rolling Tube | Size of<br>Guiding Tube | Guarantee |
|--------------|--------------|--------|----------------|-------------------|-------------|-------------------------|-------------------------|-----------|
| 110202100010 | BS104        | 30N∙m  | 4:1            | ≤90m              | Sidewall    | Φ25x2orΦ27.5            | Φ27.5                   | 3 years   |
| 110200400010 | NS105        | 50N∙m  | 5:1            | ≤100m             | Sidewall    | Φ22orΦ27.5              | Φ27.5                   | 3 years   |
| 110205200010 | BS107        | 60N∙m  | 7:1            | ≤130m             | Sidewall    | Φ22orΦ27.5              | Φ27.5                   | 3 years   |

Internal and External Package



## 3 Years Guarantee

Quality-assured, from purchasing date, within the warranty period, FLC would do full compensate or replace them all for problematic products.

Product Presentation

Product link : <u>https://www.wigglewires.com/?p=252686</u>