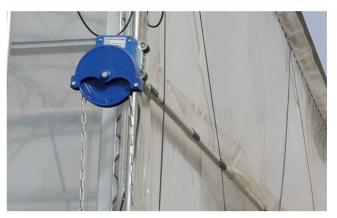

### HIGH SIDEWALL ventilation of Poly Greenhouse

6 or 8 meters CHAIN for high position of sidewall

Electrophoretic and fluorocarbon Painting, Hot Galvanized Coating

Add the Transition Gear in the transmission system with more steady performance

Reliable performance of self-locking, accurate limit range, automatic brake holds sidewall in place