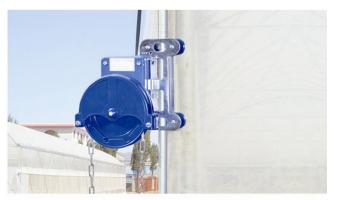

### HIGH SIDEWALL ventilation of Poly Greenhouse

6 or 8 meters CHAIN for high position of sidewall

Electrophoretic and fluorocarbon Painting, Hot Galvanized Coating

Add the Transition Gear in the transmission system with more steady performance

Reliable performance of self-locking, accurate limit range, automatic brake holds sidewall in place