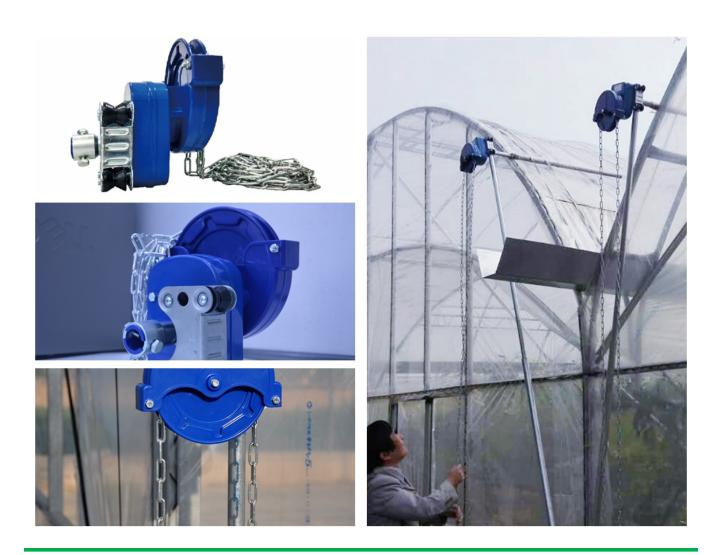

# **Product Presentation**

Product link: <a href="https://www.wigglewires.com/?p=253086">https://www.wigglewires.com/?p=253086</a>