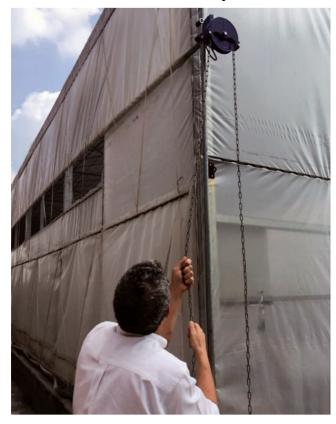

# Big discounting Cheap Greenhouse High Sidewall Manual Film Reeler Hand Crank Winch Roll Up Unit for Poly Film Greenhouse Ventilation NSA105 - Fenglong Greenhouse

What is Manual Film Reeler?

Manual Film Reeler, also known as Manual Roll Up Unit, is widely used in poly greenhouse or livestock. Through opening or closing the greenhouse film by manual film reeler, it allows you to properly control your greenhouse easier, like the ventilation, shading, humidity, air exchange and temperature.

### HIGH SIDEWALL ventilation of Poly Greenhouse

6 or 8 meters CHAIN for high position of sidewall

Electrophoretic and fluorocarbon Painting, Hot Galvanized Coating

Add the Transition Gear in the transmission system with more steady performance