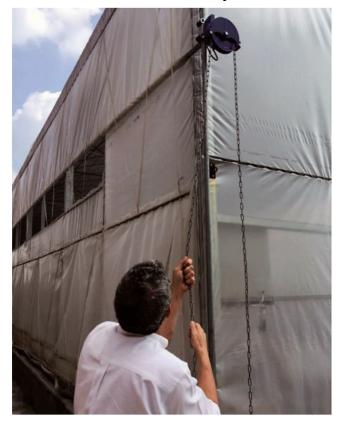

### HIGH SIDEWALL ventilation of Poly Greenhouse

6 or 8 meters CHAIN for high position of sidewall

Electrophoretic and fluorocarbon Painting, Hot Galvanized Coating

Add the Transition Gear in the transmission system with more steady performance

Reliable performance of self-locking, accurate limit range, automatic brake holds sidewall in place