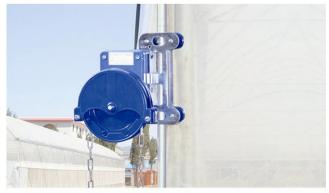

### HIGH SIDEWALL ventilation of Poly Greenhouse

6 or 8 meters CHAIN for high position of sidewall

Electrophoretic and fluorocarbon Painting, Hot Galvanized Coating

Add the Transition Gear in the transmission system with more steady performance

Reliable performance of self-locking, accurate limit range, automatic brake holds sidewall in place