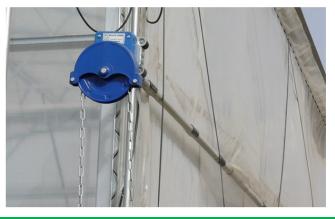

### HIGH SIDEWALL ventilation of Poly Greenhouse

6 or 8 meters CHAIN for high position of sidewall

Electrophoretic and fluorocarbon Painting, Hot Galvanized Coating

Add the Transition Gear in the transmission system with more steady performance

Reliable performance of self-locking, accurate limit range, automatic brake holds sidewall in place