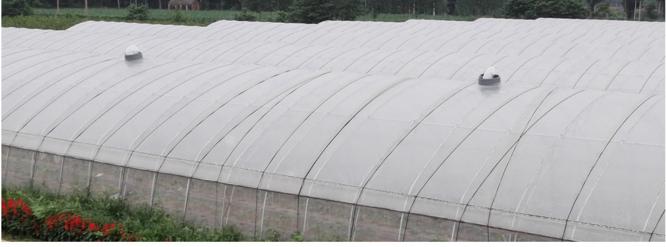

### What is Kool Max Easy Wind?

The Kool Max® Easy Wind is a roof mounted extraction vent fan, specifically designed for Greenhouses with Plastic cover. It is an easy way and efficient way for growers to obtain effective temperature & humidity control, reduce the disease of the plant, keep greenhouse fresher. Made from durable materials with 3 years warranty.

### Wide Application

It may be used for the ventilation of tunnel, multi-span greenhouse, solar greenhouse, glasshouse, ecologic Restaurant, and poultry.