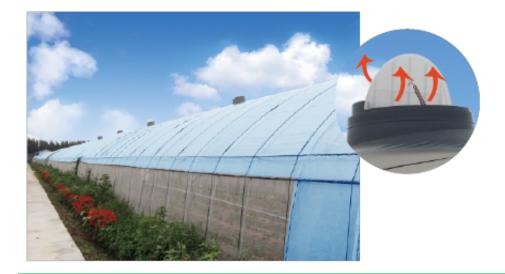

### What is Kool Max Easy Wind?

The Kool Max® Easy Wind is a roof mounted extraction vent fan, specifically designed for Greenhouses with Plastic cover. It is an easy way and efficient way for growers to obtain effective temperature & humidity control, reduce the disease of the plant, keep greenhouse fresher. Made from durable materials with 3 years warranty.

### Great Effect on Ventilation, Dehumidification, and Cooling

The humid and hot air usually is in the roof of the greenhouse. It is hard to take them out of the greenhouse with current vent way, so it may cause the growth of bacteria and germs, and bring the disease to the plant. The Easy wind fan may solve this problem well.

Rainproof Patent Design, Good Sealing Performance

The material of the fan is similar to the film, so there is no chemical reaction at the touch area between the fan and film. Due to the same thermal expansion, the fan will not leak the rain. (when the fan is installed on PC greenhouse and glasshouse, it can be sealed with the glass glue). When opening the fan, the cap will be opened by the wind to keep the ventilation, when the fan is closed, the cap will drop automatically due to gravity (can be used within 45 degree of the horizontal angle). The cap is covered tightly with the barrel after the fan is closed. It can prevent heat loss, prevent the air, rain, and snow outdoor to enter the greenhouse and guarantee the sealing and safety.