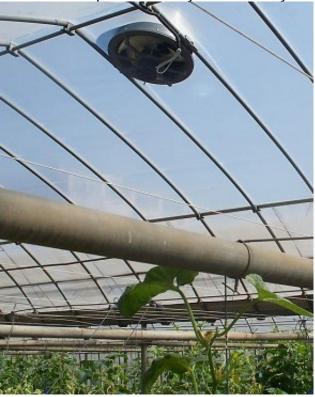

### What is Kool Max Easy Wind?

The Kool Max® Easy Wind is a roof mounted extraction vent fan, specifically designed for Greenhouses with Plastic cover. It is an easy way and efficient way for growers to obtain effective temperature & humidity control, reduce the disease of the plant, keep greenhouse fresher. Made from durable materials with 3 years warranty.

### Great Effect on Ventilation, Dehumidification, and Cooling

The humid and hot air usually is in the roof of the greenhouse. It is hard to take them out of the greenhouse with current vent way, so it may cause the growth of bacteria and germs, and bring the disease to the plant. The Easy wind fan may solve this problem well.

Rainproof Patent Design, Good Sealing Performance

The material of the fan is similar to the film, so there is no chemical reaction at the touch area between the fan and film. Due to the same thermal expansion, the fan will not leak the rain. (when the fan is installed on PC greenhouse and glasshouse, it can be sealed with the glass glue). When opening the fan, the cap will be opened by the wind to keep the ventilation, when the fan is closed, the cap will drop automatically due to gravity (can be used within 45 degree of the horizontal angle). The cap is covered tightly with the barrel after the fan is closed. It can prevent heat loss, prevent the air, rain, and snow outdoor to enter the greenhouse and guarantee the sealing and safety.