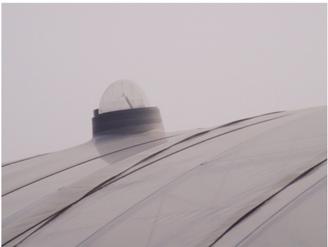

Rainproof Patent Design, Good Sealing Performance

The material of the fan is similar to the film, so there is no chemical reaction at the touch area between the fan and film. Due to the same thermal expansion, the fan will not leak the rain. (when the fan is installed on PC greenhouse and glasshouse, it can be sealed with the glass glue). When opening the fan, the cap will be opened by the wind to keep the ventilation, when the fan is closed, the cap will drop automatically due to gravity (can be used within 45 degree of the horizontal angle). The cap is covered tightly with the barrel after the fan is closed. It can prevent heat loss, prevent the air, rain, and snow outdoor to enter the greenhouse and guarantee the sealing and safety.