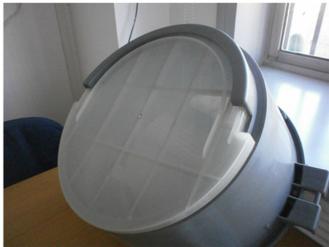

# Anti-aging, Durable

The material is pure PE material, adding anti-aging agent, improve the anti-aging effect.

### Easy to Install, Reliable

The fan uses light plastic part, compact structure, less volume, and light weight. One people can install the fan with few tools, it saves time and labor. During the installation, only buckle the supporting ear on the support tube, then fix the clamp on the ear to the tube. It is easy and safe.