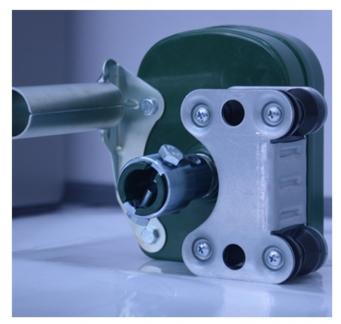

Electrophoretic and fluorocarbon Painting, Hot Galvanized Coating

Rustless Stainless Steel Handles

Reliable Performance of Self-Locking, Accurate Limit Range, Automatic brake holds sidewall in place

Various Gear Ratio For Choosing