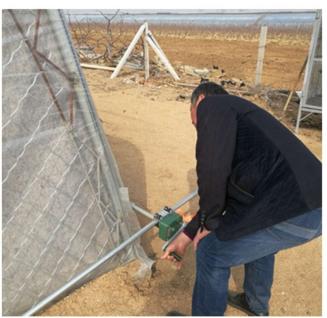

## High Quality Germany Suppliers -Sidewall Manual Film Reeler Hand Crank Winch Roll Up Unit for Poly Film Greenhouse Ventilation BS107 - Fenglong Greenhouse

What is Manual Film Reeler?

Manual Film Reeler, also known as Manual Roll Up Unit, is widely used in poly greenhouse or livestock. Through opening or closing the greenhouse film by manual film reeler, it allows you to properly control your greenhouse easier, like the ventilation, shading, humidity, air exchange and temperature.

## 3 Years Guarantee

Quality-assured, from purchasing date, within the warranty period, FLC would do full compensate or replace them all for problematic products.

**Product Presentation** 

Product link: <a href="https://www.wigglewires.com/?p=255321">https://www.wigglewires.com/?p=255321</a>