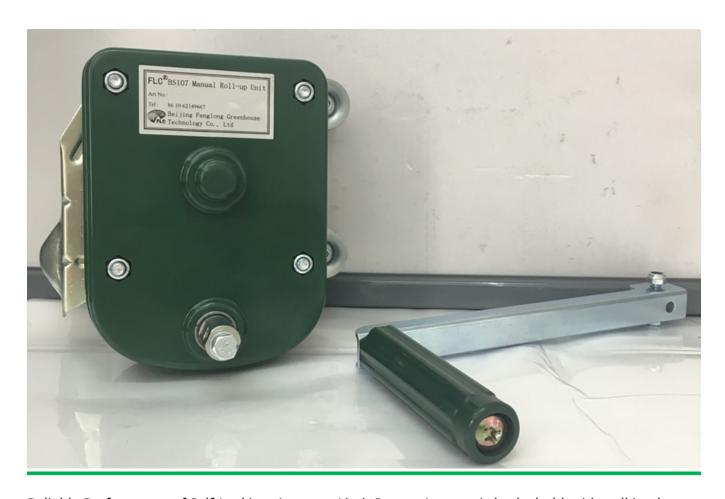

## High Quality Germany Suppliers -Sidewall Manual Film Reeler Hand Crank Winch Roll Up Unit for Poly Film Greenhouse Ventilation BS107 - Fenglong Greenhouse

What is Manual Film Reeler?

Manual Film Reeler, also known as Manual Roll Up Unit, is widely used in poly greenhouse or livestock. Through opening or closing the greenhouse film by manual film reeler, it allows you to properly control your greenhouse easier, like the ventilation, shading, humidity, air exchange and temperature.

Exported To 40 Countries:

Fenglong FLC® Manual Film Reeler has been serving customers in 40 countries since 2003.

Bigger Speed Ratio 7:1, Manpower Saving

Full plastic resin casing for long anti-corrosion time

Electrophoretic and fluorocarbon Painting, Hot Galvanized Coating

Rustless Stainless Steel Handles

Reliable Performance of Self-Locking, Accurate Limit Range, Automatic brake holds sidewall in place

Various Gear Ratio For Choosing

| Product Code | Model<br>No. | Torque | Speed<br>Ratio | Rolling<br>Length | Application | Size of<br>Rolling Tube | Size of<br>Guiding Tube | Guarantee |
|--------------|--------------|--------|----------------|-------------------|-------------|-------------------------|-------------------------|-----------|
| 110202100010 | BS104        | 30N·m  | 4:1            | ≤90m              | Sidewall    | Ф25х2огФ27.5            | Φ27.5                   | 3 years   |
| 110200400010 | NS105        | 50N·m  | 5:1            | ≤100m             | Sidewall    | Ф22огФ27.5              | Ф27.5                   | 3 years   |
| 110205200010 | BS107        | 60N·m  | 7:1            | ≤130m             | Sidewall    | Ф22огФ27.5              | Ф27.5                   | 3 years   |