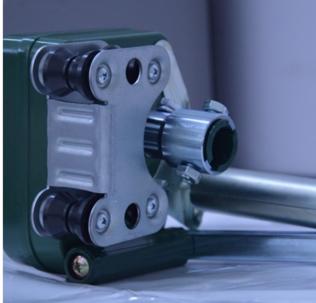

Electrophoretic and fluorocarbon Painting, Hot Galvanized Coating

Rustless Stainless Steel Handles

Reliable Performance of Self-Locking, Accurate Limit Range, Automatic brake holds sidewall in place

Various Gear Ratio For Choosing