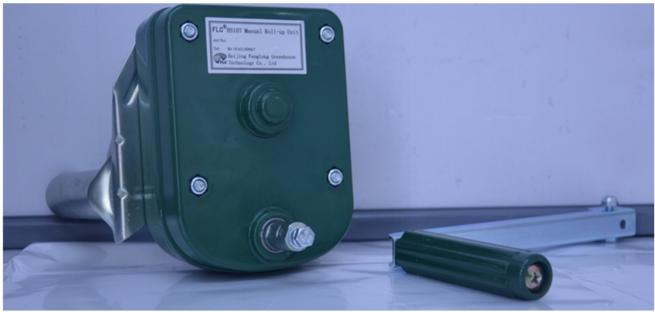

## High Quality Germany Suppliers -Sidewall Manual Film Reeler Hand Crank Winch Roll Up Unit for Poly Film Greenhouse Ventilation BS107 - Fenglong Greenhouse

What is Manual Film Reeler?

Manual Film Reeler, also known as Manual Roll Up Unit, is widely used in poly greenhouse or livestock. Through opening or closing the greenhouse film by manual film reeler, it allows you to properly control your greenhouse easier, like the ventilation, shading, humidity, air exchange and temperature.

Exported To 40 Countries:

Fenglong FLC® Manual Film Reeler has been serving customers in 40 countries since 2003.

Bigger Speed Ratio 7:1, Manpower Saving

Full plastic resin casing for long anti-corrosion time

Electrophoretic and fluorocarbon Painting, Hot Galvanized Coating

Rustless Stainless Steel Handles

Reliable Performance of Self-Locking, Accurate Limit Range, Automatic brake holds sidewall in place

Various Gear Ratio For Choosing

| Product Code | Model<br>No. | Torque | Speed<br>Ratio | Rolling<br>Length | Application | Size of<br>Rolling Tube | Size of<br>Guiding Tube | Guarantee |
|--------------|--------------|--------|----------------|-------------------|-------------|-------------------------|-------------------------|-----------|
| 110202100010 | BS104        | 30N·m  | 4:1            | ≤90m              | Sidewall    | Ф25х2огФ27.5            | Φ27.5                   | 3 years   |
| 110200400010 | NS105        | 50N·m  | 5:1            | ≤100m             | Sidewall    | Ф22огФ27.5              | Ф27.5                   | 3 years   |
| 110205200010 | BS107        | 60N·m  | 7:1            | ≤130m             | Sidewall    | Ф22огФ27.5              | Ф27.5                   | 3 years   |