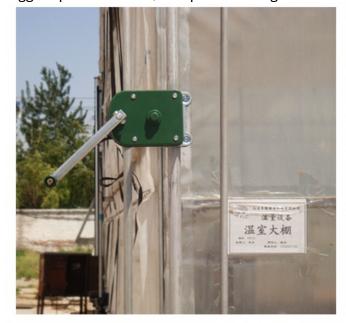

## High Quality Germany Suppliers -Sidewall Manual Film Reeler Hand Crank Winch Roll Up Unit for Poly Film Greenhouse Ventilation BS107 - Fenglong Greenhouse

What is Manual Film Reeler?

Manual Film Reeler, also known as Manual Roll Up Unit, is widely used in poly greenhouse or livestock. Through opening or closing the greenhouse film by manual film reeler, it allows you to properly control your greenhouse easier, like the ventilation, shading, humidity, air exchange and temperature.

## 3 Years Guarantee

Quality-assured, from purchasing date, within the warranty period, FLC would do full compensate or replace them all for problematic products.

**Product Presentation** 

Product link: <a href="https://www.wigglewires.com/?p=255321">https://www.wigglewires.com/?p=255321</a>