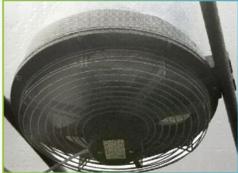

- 1) The fan is installed on the roof of greenhouse. With the electric model, it may take the hot air out of the greenhouse and reduce the temperature inside.
- 2.) It may take the steam out of and reduce the humidity in the greenhouse. The air flow for the electric model is 4600m3/h, so it can reduce the humidity fast. The average humidity can lower about 15%.
- 3) It may promote the air flow inside and gas exchange of plant community, to balance environmental

Anti-aging, Durable

The material is pure PE material, adding anti-aging agent, improve the anti-aging effect.

Easy to Install, Reliable

The fan uses light plastic part, compact structure, less volume, and light weight. One people can install the fan with few tools, it saves time and labor. During the installation, only buckle the supporting ear on the support tube, then fix the clamp on the ear to the tube. It is easy and safe.