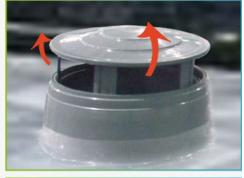

The material of the fan is similar to the film, so there is no chemical reaction at the touch area between the fan and film. Due to the same thermal expansion, the fan will not leak the rain. (when the fan is installed on PC greenhouse and glasshouse, it can be sealed with the glass glue). When opening the fan, the cap will be opened by the wind to keep the ventilation, when the fan is closed, the cap will drop automatically due to gravity (can be used within 45 degree of the horizontal angle). The cap is covered tightly with the barrel after the fan is closed. It can prevent heat loss, prevent the air, rain, and snow outdoor to enter the greenhouse and guarantee the sealing and safety.