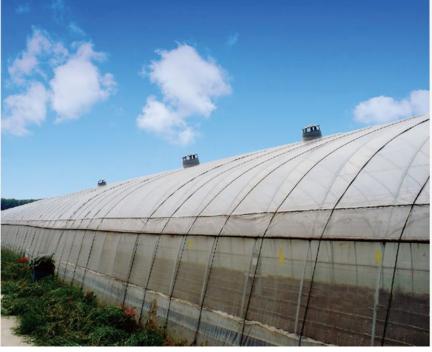

## What is Kool Max Easy Wind?

The Kool Max® Easy Wind is a roof mounted extraction vent fan, specifically designed for Greenhouses with Plastic cover. It is an easy way and efficient way for growers to obtain effective temperature & humidity control, reduce the disease of the plant, keep greenhouse fresher. Made from durable materials with 3 years warranty.

#### **Exported To 18 Countries:**

Fenglong Kool Max® Easy Wind has been serving customers in 18 countries since 2012.

Great Effect on Ventilation, Dehumidification, and Cooling

The humid and hot air usually is in the roof of the greenhouse. It is hard to take them out of the greenhouse with current vent way, so it may cause the growth of bacteria and germs, and bring the disease to the plant. The Easy wind fan may solve this problem well.

Wide Application

It may be used for the ventilation of tunnel, multi-span greenhouse, solar greenhouse, glasshouse, ecologic Restaurant, and poultry.