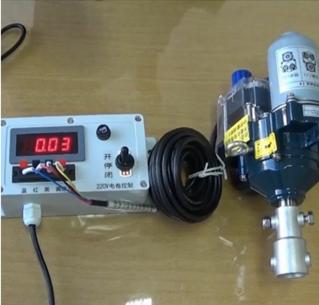

Double Limit Switch Protection, Low failure rate Accurate double limit switch, failure rate is less than 0.5% within 5 years

Ingress Protection Grade: IP55, Anti-condensation added to protect the safety of circuit diagram