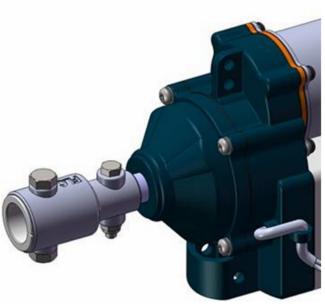

#### What is Electric Film Reeler?

Electric Film Reeler, also known as Geared Motor or Electric Roll Up Units, is widely used in poly greenhouse or livestock. Through opening or closing the greenhouse film by Electric film reeler, it allows you to properly control your greenhouse easier, like the ventilation, shading, humidity, air exchange and temperature. it is absolutely the trend for polyethylene greenhouse ventilation. It saves the man power and is quick to achieve ventilation and closing of the polyethylene coverings especially for multi span greenhouses.