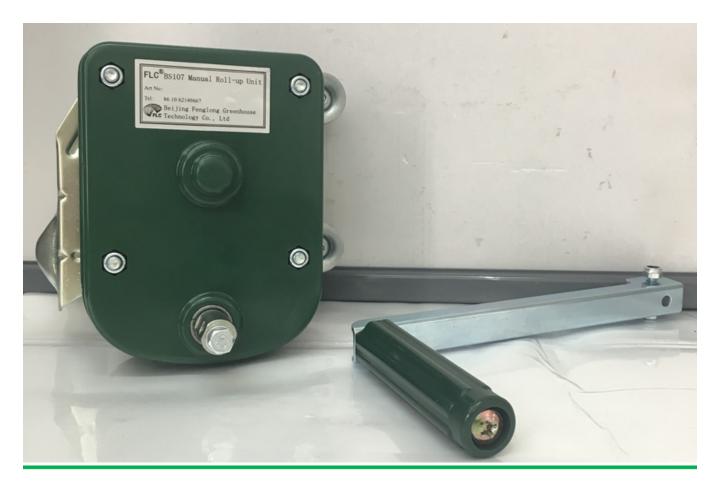

lear Greenhouse Film -Sidewall Manual Film Reeler Hand Crank Winch Roll Up Unit for Poly Film Greenhouse Ventilation BS107 - Fenglong Greenhouse

## What is Manual Film Reeler?

Manual Film Reeler, also known as Manual Roll Up Unit, is widely used in poly greenhouse or livestock. Through opening or closing the greenhouse film by manual film reeler, it allows you to properly control your greenhouse easier, like the ventilation, shading, humidity, air exchange and temperature.

Exported To 40 Countries: Fenglong FLC® Manual Film Reeler has been serving customers in 40 countries since 2003.

Bigger Speed Ratio 7:1, Manpower Saving



Full plastic resin casing for long anti-corrosion time



Electrophoretic and fluorocarbon Painting, Hot Galvanized Coating



Rustless Stainless Steel Handles



Reliable Performance of Self-Locking, Accurate Limit Range, Automatic brake holds sidewall in place



## Various Gear Ratio For Choosing

| Product Code | Model<br>No. | Torque | Speed<br>Ratio | Rolling<br>Length | Application | Size of<br>Rolling Tube | Size of<br>Guiding Tube | Guarantee |
|--------------|--------------|--------|----------------|-------------------|-------------|-------------------------|-------------------------|-----------|
| 110202100010 | BS104        | 30N∙m  | 4:1            | ≤90m              | Sidewall    | Φ25x2orΦ27.5            | Φ27.5                   | 3 years   |
| 110200400010 | NS105        | 50N∙m  | 5:1            | ≤100m             | Sidewall    | Φ22orΦ27.5              | Φ27.5                   | 3 years   |
| 110205200010 | BS107        | 60N