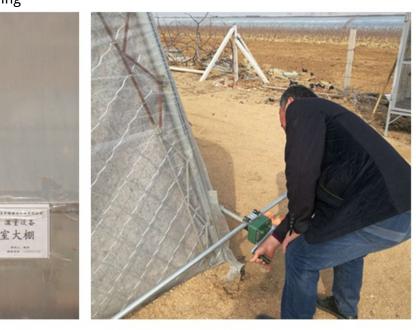

## What is Manual Film Reeler?

Manual Film Reeler, also known as Manual Roll Up Unit, is widely used in poly greenhouse or livestock. Through opening or closing the greenhouse film by manual film reeler, it allows you to properly control your greenhouse easier, like the ventilation, shading, humidity, air exchange and temperature.

Electrophoretic and fluorocarbon Painting, Hot Galvanized Coating

Rustless Stainless Steel Handles

Reliable Performance of Self-Locking, Accurate Limit Range, Automatic brake holds sidewall in place