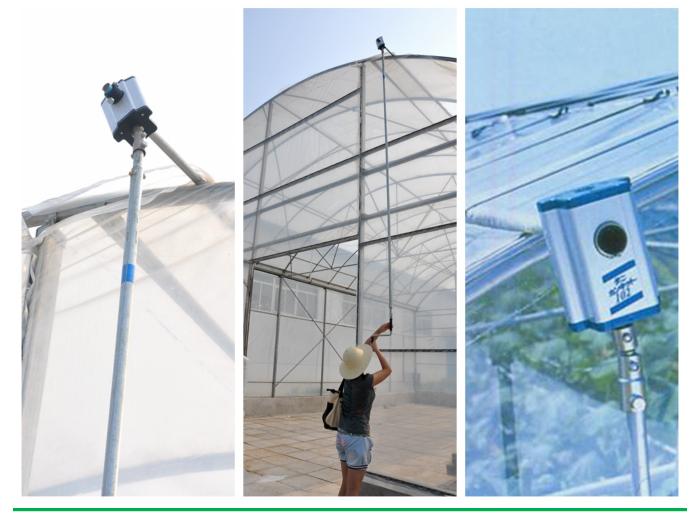

#### What is Manual Film Reeler?

Manual Film Reeler, also known as Manual Roll Up Unit, is widely used in poly greenhouse or livestock. Through opening or closing the greenhouse film by manual film reeler, it allows you to properly control your greenhouse easier, like the ventilation, shading, humidity, air exchange and temperature.

## Exported To 40 Countries:

Fenglong FLC® Manual Film Reeler has been serving customers in 40 countries since 2003.

Roof Sidewall ventilation of greenhouse, Easy to Install and Operate

**Big Output Torque** 

Broadly Application

Add the Transition Gear in the transmission system, Reliable performance of self-locking

Reliable performance of self-locking, accurate limit range, automatic brake holds sidewall in place