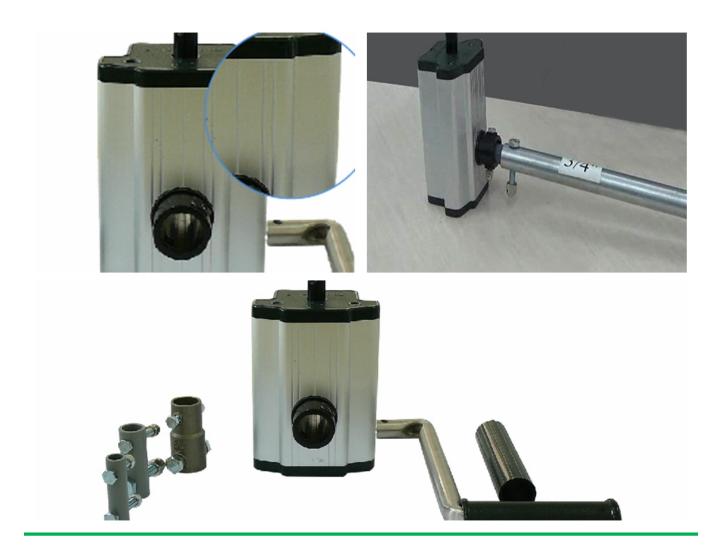

# Various gear ratio for choosing

| Product Code | Model<br>No. | Torque | Speed<br>Ratio | Rolling<br>Length | Application       | Size of<br>Rolling Tube | Size of<br>Guiding Tube             | Guarantee |
|--------------|--------------|--------|----------------|-------------------|-------------------|-------------------------|-------------------------------------|-----------|
| 110101100010 | NA104 30     | 30N∙m  | 4:1            | ≤100m             | Sidewall and Roof | Ф19orФ22orФ27           | 7.5 Crank rodФ22 or Ф27.5           | 3 years   |
| 110200200010 | NA105        | 50N∙m  | 5:1            | ≤100m             | Roof              | Ф22orФ27.5              | upper pipe for slip pipeФ22orФ27.5  | 3 years   |
| 110205300010 | BA107        | 60N·m  | 7:1            | ≤130m             | Roof              | Ф22orФ27.5              | ower pipe for slip pipeΦ27.5orΦ33.5 | 3 years   |