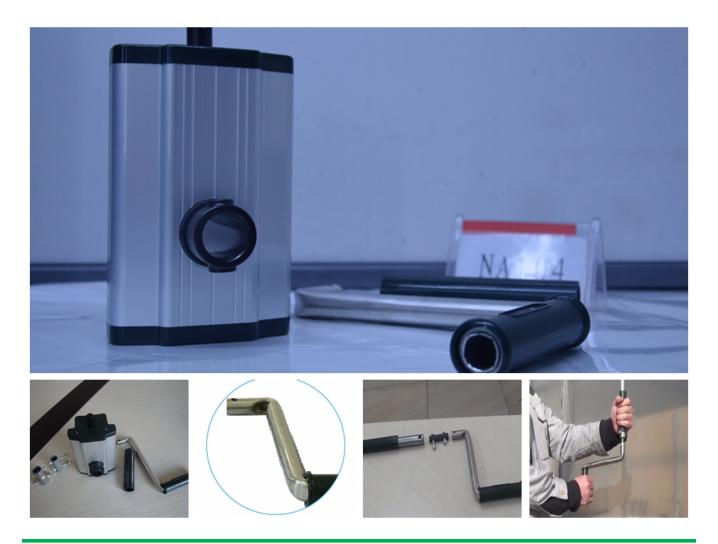

# Quality Inspection for Chain Saw Plastic Gear Spring -Roof Manual Film Reeler Hand Crank Winch Roll Up Unit for Poly Film Greenhouse Ventilation NA105 - Fenglong Greenhouse

#### What is Manual Film Reeler?

Manual Film Reeler, also known as Manual Roll Up Unit, is widely used in poly greenhouse or livestock. Through opening or closing the greenhouse film by manual film reeler, it allows you to properly control your greenhouse easier, like the ventilation, shading, humidity, air exchange and temperature.

## Exported To 40 Countries:

Fenglong FLC® Manual Film Reeler has been serving customers in 40 countries since 2003.

Roof Sidewall ventilation of greenhouse, Easy to Install and Operate



**Big Output Torque** 



Broadly Application



Add the Transition Gear in the transmission system, Reliable performance of self-locking



Reliable performance of self-locking, accurate limit range, automatic brake holds sidewall in place



# Various gear ratio for choosing

| Product Code | Model<br>No. | Torque | Speed<br>Ratio | Rolling<br>Length | Application       | Size of<br>Rolling Tube | Size of<br>Guiding Tube             | Guarantee |
|--------------|--------------|--------|----------------|-------------------|-------------------|-------------------------|-------------------------------------|-----------|
| 110101100010 | NA104 30     | 30N∙m  | 4:1            | ≤100m             | Sidewall and Roof | Ф19orФ22orФ27           | 7.5 Crank rodФ22 or Ф27.5           | 3 years   |
| 110200200010 | NA105