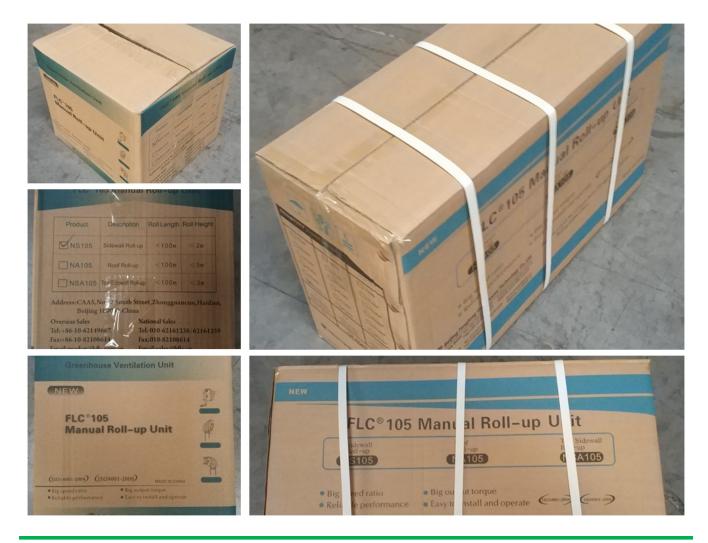

of<br>Rolling Tube | Size of<br>Guiding Tube             | Guarantee |
|--------------|--------------|--------|----------------|-------------------|-------------------|-------------------------|-------------------------------------|-----------|
| 110101100010 | NA104 30     | 30N∙m  | 4:1            | ≤100m             | Sidewall and Roof | Ф19orФ22orФ27           | 7.5 Crank rodФ22 or Ф27.5           | 3 years   |
| 110200200010 | NA105        | 50N∙m  | 5:1            | ≤100m             | Roof              | Ф22orФ27.5              | upper pipe for slip pipeФ22orФ27.5  | 3 years   |
| 110205300010 | BA107        | 60N·m  | 7:1            | ≤130m             | Roof              | Ф22orФ27.5              | ower pipe for slip pipeΦ27.5orΦ33.5 | 3 years   |

Internal and External Package



## 3 Years Guarantee

Quality-assured, from purchasing date, within the warranty period, FLC would do full compensate or replace them all for problematic products.

Packing and Delivery



# **Product Presentation**

Product link : <u>https://www.wigglewires.com/?p=259024</u>