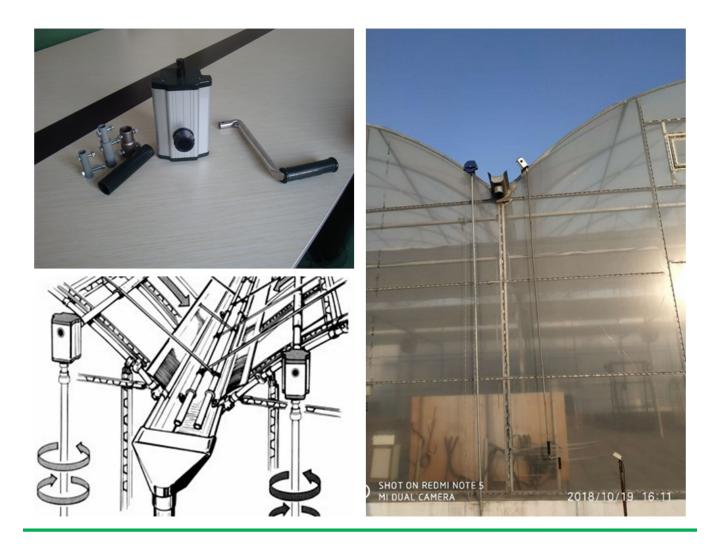

#### What is Manual Film Reeler?

Manual Film Reeler, also known as Manual Roll Up Unit, is widely used in poly greenhouse or livestock. Through opening or closing the greenhouse film by manual film reeler, it allows you to properly control your greenhouse easier, like the ventilation, shading, humidity, air exchange and temperature.

## Exported To 40 Countries:

Fenglong FLC® Manual Film Reeler has been serving customers in 40 countries since 2003.

Roof Sidewall ventilation of greenhouse, Easy to Install and Operate

**Big Output Torque** 

Broadly Application

Add the Transition Gear in the transmission system, Reliable performance of self-locking

Reliable performance of self-locking, accurate limit range, automatic brake holds sidewall in place