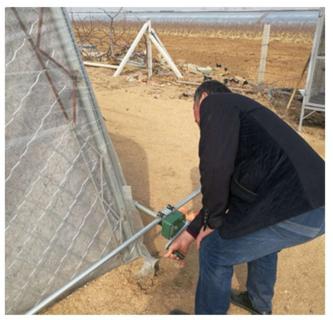

## Sidewall Manual Film Reeler Hand Crank Winch Roll Up Unit for Poly Film Greenhouse Ventilation BS107 - Fenglong Greenhouse

What is Manual Film Reeler?

Manual Film Reeler, also known as Manual Roll Up Unit, is widely used in poly greenhouse or livestock. Through opening or closing the greenhouse film by manual film reeler, it allows you to properly control your greenhouse easier, like the ventilation, shading, humidity, air exchange and temperature.

**Exported To 40 Countries:** 

Fenglong FLC® Manual Film Reeler has been serving customers in 40 countries since 2003.

Bigger Speed Ratio 7:1, Manpower Saving

Full plastic resin casing for long anti-corrosion time

Electrophoretic and fluorocarbon Painting, Hot Galvanized Coating

Rustless Stainless Steel Handles

Reliable Performance of Self-Locking, Accurate Limit Range, Automatic brake holds sidewall in place

Various Gear Ratio For Choosing