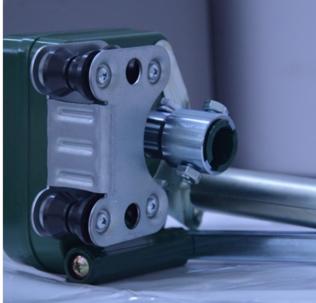

**Exported To 40 Countries:** 

Fenglong FLC® Manual Film Reeler has been serving customers in 40 countries since 2003.

Bigger Speed Ratio 7:1, Manpower Saving

Full plastic resin casing for long anti-corrosion time

Electrophoretic and fluorocarbon Painting, Hot Galvanized Coating

Rustless Stainless Steel Handles

Reliable Performance of Self-Locking, Accurate Limit Range, Automatic brake holds sidewall in place

Various Gear Ratio For Choosing