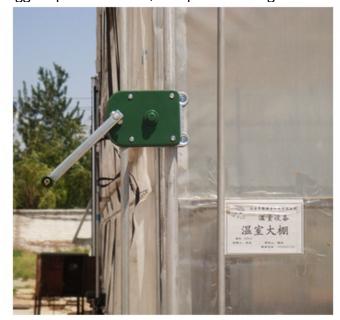

## Sidewall Manual Film Reeler Hand Crank Winch Roll Up Unit for Poly Film Greenhouse Ventilation BS107 - Fenglong Greenhouse

What is Manual Film Reeler?

Manual Film Reeler, also known as Manual Roll Up Unit, is widely used in poly greenhouse or livestock. Through opening or closing the greenhouse film by manual film reeler, it allows you to properly control your greenhouse easier, like the ventilation, shading, humidity, air exchange and temperature.

**Exported To 40 Countries:** 

Fenglong FLC® Manual Film Reeler has been serving customers in 40 countries since 2003.

Bigger Speed Ratio 7:1, Manpower Saving

Full plastic resin casing for long anti-corrosion time

Electrophoretic and fluorocarbon Painting, Hot Galvanized Coating

Rustless Stainless Steel Handles

Reliable Performance of Self-Locking, Accurate Limit Range, Automatic brake holds sidewall in place

Various Gear Ratio For Choosing