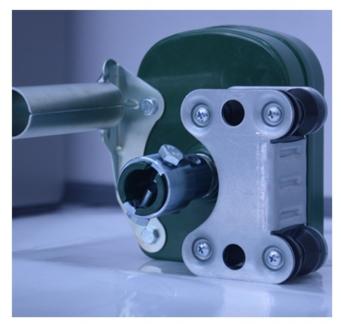

**Exported To 40 Countries:** 

Fenglong FLC® Manual Film Reeler has been serving customers in 40 countries since 2003.

Bigger Speed Ratio 7:1, Manpower Saving

Full plastic resin casing for long anti-corrosion time

Electrophoretic and fluorocarbon Painting, Hot Galvanized Coating

Rustless Stainless Steel Handles

Reliable Performance of Self-Locking, Accurate Limit Range, Automatic brake holds sidewall in place

Various Gear Ratio For Choosing