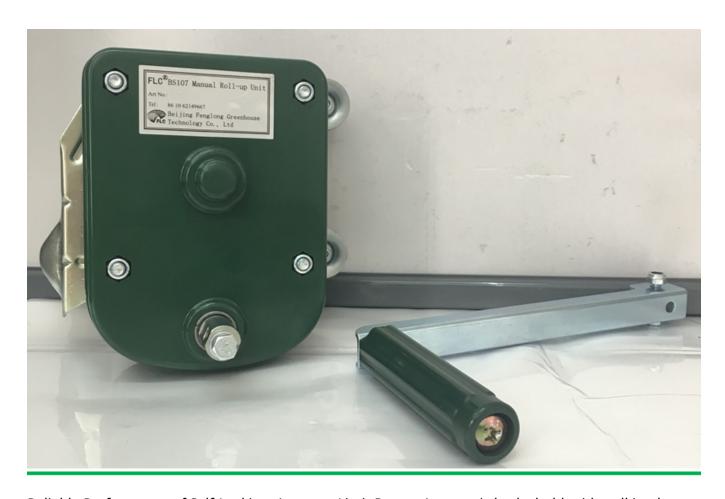

## Sidewall Manual Film Reeler Hand Crank Winch Roll Up Unit for Poly Film Greenhouse Ventilation BS107 - Fenglong Greenhouse

What is Manual Film Reeler?

Manual Film Reeler, also known as Manual Roll Up Unit, is widely used in poly greenhouse or livestock. Through opening or closing the greenhouse film by manual film reeler, it allows you to properly control your greenhouse easier, like the ventilation, shading, humidity, air exchange and temperature.

**Exported To 40 Countries:** 

Fenglong FLC® Manual Film Reeler has been serving customers in 40 countries since 2003.

Bigger Speed Ratio 7:1, Manpower Saving

Full plastic resin casing for long anti-corrosion time

Electrophoretic and fluorocarbon Painting, Hot Galvanized Coating

Rustless Stainless Steel Handles

Reliable Performance of Self-Locking, Accurate Limit Range, Automatic brake holds sidewall in place

Various Gear Ratio For Choosing