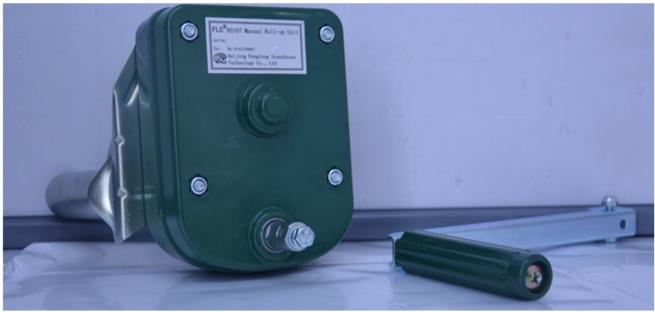

## Sidewall Manual Film Reeler Hand Crank Winch Roll Up Unit for Poly Film Greenhouse Ventilation BS107 - Fenglong Greenhouse

What is Manual Film Reeler?

Manual Film Reeler, also known as Manual Roll Up Unit, is widely used in poly greenhouse or livestock. Through opening or closing the greenhouse film by manual film reeler, it allows you to properly control your greenhouse easier, like the ventilation, shading, humidity, air exchange and temperature.

**Exported To 40 Countries:** 

Fenglong FLC® Manual Film Reeler has been serving customers in 40 countries since 2003.

Bigger Speed Ratio 7:1, Manpower Saving

Full plastic resin casing for long anti-corrosion time

Electrophoretic and fluorocarbon Painting, Hot Galvanized Coating

Rustless Stainless Steel Handles

Reliable Performance of Self-Locking, Accurate Limit Range, Automatic brake holds sidewall in place

Various Gear Ratio For Choosing

| Product Code | Model<br>No. | Torque | Speed<br>Ratio | Rolling<br>Length | Application | Size of<br>Rolling Tube | Size of<br>Guiding Tube | Guarantee |
|--------------|--------------|--------|----------------|-------------------|-------------|-------------------------|-------------------------|-----------|
| 110202100010 | BS104        | 30N·m  | 4:1            | ≤90m              | Sidewall    | Ф25х2огФ27.5            | Φ27.5                   | 3 years   |
| 110200400010 | NS105        | 50N·m  | 5:1            | ≤100m             | Sidewall    | Ф22огФ27.5              | Ф27.5                   | 3 years   |
| 110205200010 | BS107        | 60N·m  | 7:1            | ≤130m             | Sidewall    | Ф22огФ27.5              | Ф27.5                   | 3 years   |