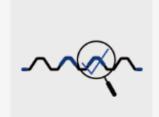

# Simulation Testing of 14 Grade wind-resistant from USA

Comparison Introduction Of Glancing Flatness

It is proved that VINIPET® B6 wiggle wire distorts less than common one when they are taken out of wiggle wire channel.