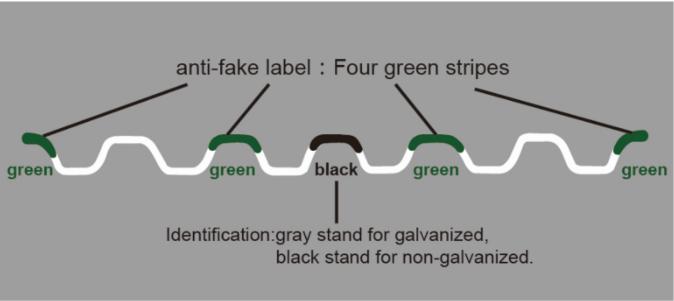

Choose original, use Vinipet, Quality-assured

Anti-fake Mark for The VINIPET® Wiggle Wires

#### B5B-20