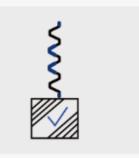

#### Test Introduction of Simulated Wind Pressure

Testing in 1 sqm of area, use VINIPET® B6 wiggle wire to lock film in wiggle wire channel, Maximum load 580kgs, 290kgs load bared on one pipe of wiggle wire.

It works well. Considering 133Kgs/sqm for load capacity of 14 grade wind, Wiggle wire withstanding 14 grade wind should bear load of more than 260kgs.