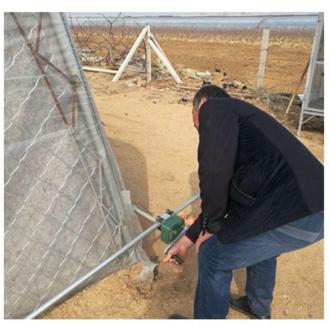

Manual Film Reeler, also known as Manual Roll Up Unit, is widely used in poly greenhouse or livestock. Through opening or closing the greenhouse film by manual film reeler, it allows you to properly control your greenhouse easier, like the ventilation, shading, humidity, air exchange and temperature.

Exported To 40 Countries:

Fenglong FLC® Manual Film Reeler has been serving customers in 40 countries since 2003.

Bigger Speed Ratio 7:1, Manpower Saving

Full plastic resin casing for long anti-corrosion time

Electrophoretic and fluorocarbon Painting, Hot Galvanized Coating

Rustless Stainless Steel Handles

Reliable Performance of Self-Locking, Accurate Limit Range, Automatic brake holds sidewall in place

Various Gear Ratio For Choosing