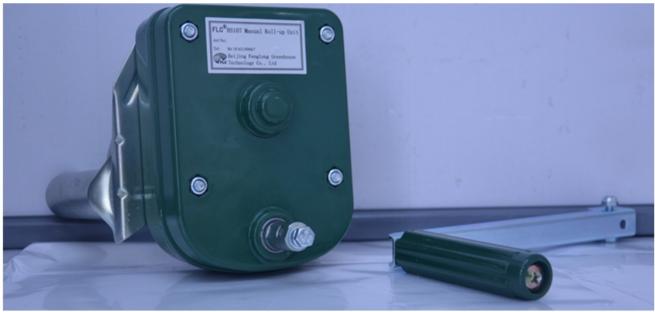

## Wholesale Discount Film Repair Tape For Greenhouse -Sidewall Manual Film Reeler Hand Crank Winch Roll Up Unit for Poly Film Greenhouse Ventilation BS107 - Fenglong Greenhouse

What is Manual Film Reeler?

Manual Film Reeler, also known as Manual Roll Up Unit, is widely used in poly greenhouse or livestock. Through opening or closing the greenhouse film by manual film reeler, it allows you to properly control your greenhouse easier, like the ventilation, shading, humidity, air exchange and temperature.

Exported To 40 Countries:

Fenglong FLC® Manual Film Reeler has been serving customers in 40 countries since 2003.

Bigger Speed Ratio 7:1, Manpower Saving

Full plastic resin casing for long anti-corrosion time

Electrophoretic and fluorocarbon Painting, Hot Galvanized Coating

Rustless Stainless Steel Handles

Reliable Performance of Self-Locking, Accurate Limit Range, Automatic brake holds sidewall in place

Various Gear Ratio For Choosing