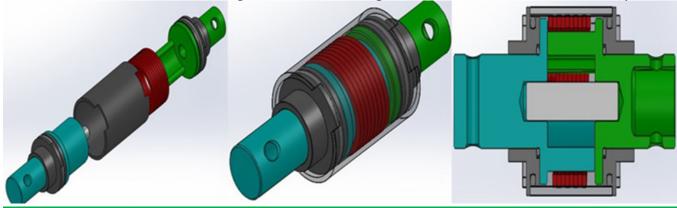

Electrophoretic and fluorocarbon Painting, Hot Galvanized Coating

Rustless Stainless Steel Handles

Reliable Performance of Self-Locking, Accurate Limit Range, Automatic brake holds sidewall in place

Various Gear Ratio For Choosing