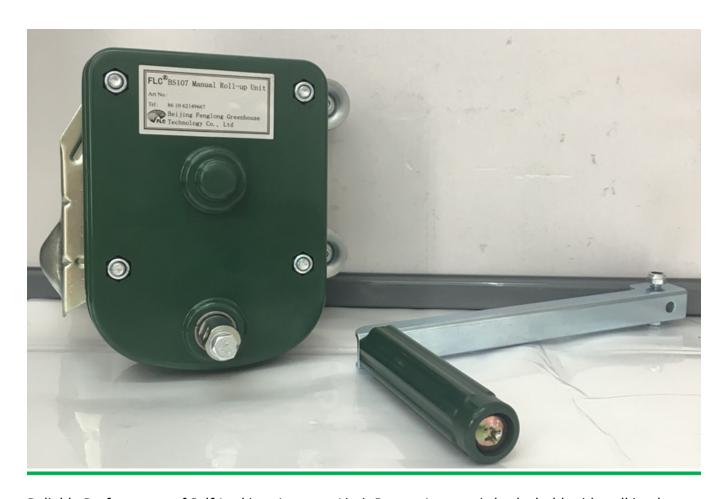

## Wholesale Discount Film Repair Tape For Greenhouse -Sidewall Manual Film Reeler Hand Crank Winch Roll Up Unit for Poly Film Greenhouse Ventilation BS107 - Fenglong Greenhouse

What is Manual Film Reeler?

Exported To 40 Countries:

Fenglong FLC® Manual Film Reeler has been serving customers in 40 countries since 2003.

Bigger Speed Ratio 7:1, Manpower Saving

Full plastic resin casing for long anti-corrosion time

Electrophoretic and fluorocarbon Painting, Hot Galvanized Coating

Rustless Stainless Steel Handles

Reliable Performance of Self-Locking, Accurate Limit Range, Automatic brake holds sidewall in place

Various Gear Ratio For Choosing