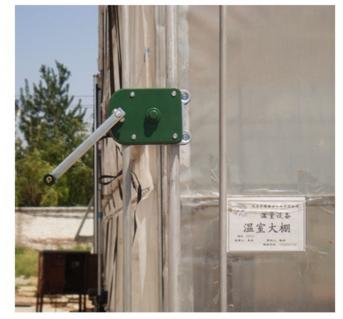

Manual Film Reeler, also known as Manual Roll Up Unit, is widely used in poly greenhouse or livestock. Through opening or closing the greenhouse film by manual film reeler, it allows you to properly control your greenhouse easier, like the ventilation, shading, humidity, air exchange and temperature.

Exported To 40 Countries:

Fenglong FLC® Manual Film Reeler has been serving customers in 40 countries since 2003.

Bigger Speed Ratio 7:1, Manpower Saving

Full plastic resin casing for long anti-corrosion time

Electrophoretic and fluorocarbon Painting, Hot Galvanized Coating

Rustless Stainless Steel Handles

Reliable Performance of Self-Locking, Accurate Limit Range, Automatic brake holds sidewall in place

Various Gear Ratio For Choosing