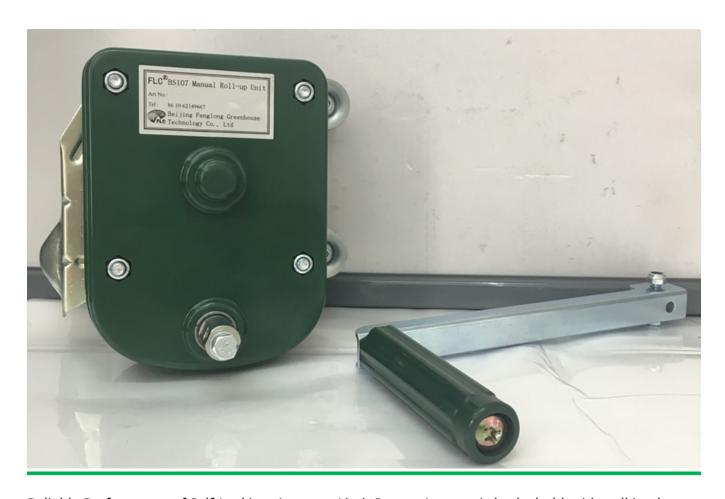

## Cheap price Gutter Connected Greenhouse -Sidewall Manual Film Reeler Hand Crank Winch Roll Up Unit for Poly Film Greenhouse Ventilation BS107 - Fenglong Greenhouse

What is Manual Film Reeler?

Manual Film Reeler, also known as Manual Roll Up Unit, is widely used in poly greenhouse or livestock. Through opening or closing the greenhouse film by manual film reeler, it allows you to properly control your greenhouse easier, like the ventilation, shading, humidity, air exchange and temperature.

**Exported To 40 Countries:** 

Fenglong FLC® Manual Film Reeler has been serving customers in 40 countries since 2003.

Bigger Speed Ratio 7:1, Manpower Saving

Full plastic resin casing for long anti-corrosion time

Electrophoretic and fluorocarbon Painting, Hot Galvanized Coating

Rustless Stainless Steel Handles

Reliable Performance of Self-Locking, Accurate Limit Range, Automatic brake holds sidewall in place

Various Gear Ratio For Choosing

| Product Code | Model<br>No. | Torque | Speed<br>Ratio | Rolling<br>Length | Application | Size of<br>Rolling Tube | Size of<br>Guiding Tube | Guarantee |
|--------------|--------------|--------|----------------|-------------------|-------------|-------------------------|-------------------------|-----------|
| 110202100010 | BS104        | 30N·m  | 4:1            | ≤90m              | Sidewall    | Ф25х2огФ27.5            | Φ27.5                   | 3 years   |
| 110200400010 | NS105        | 50N·m  | 5:1            | ≤100m             | Sidewall    | Ф22огФ27.5              | Ф27.5                   | 3 years   |
| 110205200010 | BS107        | 60N·m  | 7:1            | ≤130m             | Sidewall    | Ф22огФ27.5              | Ф27.5                   | 3 years   |