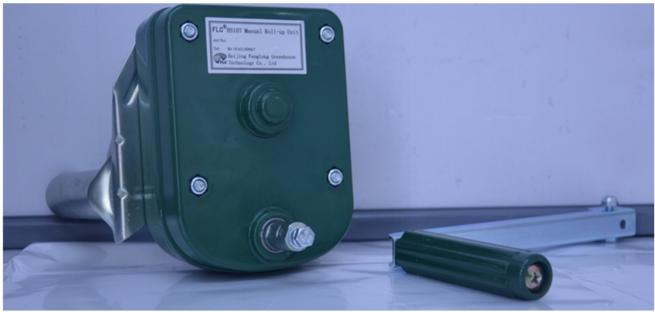

## Cheap price Gutter Connected Greenhouse -Sidewall Manual Film Reeler Hand Crank Winch Roll Up Unit for Poly Film Greenhouse Ventilation BS107 - Fenglong Greenhouse

What is Manual Film Reeler?

Manual Film Reeler, also known as Manual Roll Up Unit, is widely used in poly greenhouse or livestock. Through opening or closing the greenhouse film by manual film reeler, it allows you to properly control your greenhouse easier, like the ventilation, shading, humidity, air exchange and temperature.

**Exported To 40 Countries:** 

Fenglong FLC® Manual Film Reeler has been serving customers in 40 countries since 2003.

Bigger Speed Ratio 7:1, Manpower Saving

Full plastic resin casing for long anti-corrosion time

Electrophoretic and fluorocarbon Painting, Hot Galvanized Coating

Rustless Stainless Steel Handles

Reliable Performance of Self-Locking, Accurate Limit Range, Automatic brake holds sidewall in place

Various Gear Ratio For Choosing

| Product Code | Model<br>No. | Torque | Speed<br>Ratio | Rolling<br>Length | Application | Size of<br>Rolling Tube | Size of<br>Guiding Tube | Guarantee |
|--------------|--------------|--------|----------------|-------------------|-------------|-------------------------|-------------------------|-----------|
| 110202100010 | BS104        | 30N·m  | 4:1            | ≤90m              | Sidewall    | Ф25х2огФ27.5            | Φ27.5                   | 3 years   |
| 110200400010 | NS105        | 50N·m  | 5:1            | ≤100m             | Sidewall    | Ф22огФ27.5              | Ф27.5                   | 3 years   |
| 110205200010 | BS107        | 60N·m  | 7:1            | ≤130m             | Sidewall    | Ф22огФ27.5              | Ф27.5                   | 3 years   |