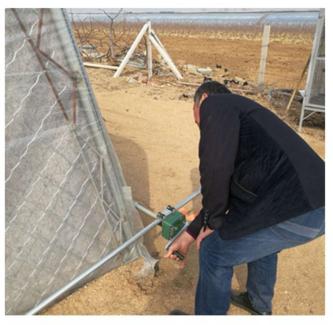

## Cheap price Gutter Connected Greenhouse -Sidewall Manual Film Reeler Hand Crank Winch Roll Up Unit for Poly Film Greenhouse Ventilation BS107 - Fenglong Greenhouse

What is Manual Film Reeler?

Manual Film Reeler, also known as Manual Roll Up Unit, is widely used in poly greenhouse or livestock. Through opening or closing the greenhouse film by manual film reeler, it allows you to properly control your greenhouse easier, like the ventilation, shading, humidity, air exchange and temperature.

**Exported To 40 Countries:** 

Fenglong FLC® Manual Film Reeler has been serving customers in 40 countries since 2003.

Bigger Speed Ratio 7:1, Manpower Saving

Full plastic resin casing for long anti-corrosion time

Electrophoretic and fluorocarbon Painting, Hot Galvanized Coating

Rustless Stainless Steel Handles

Reliable Performance of Self-Locking, Accurate Limit Range, Automatic brake holds sidewall in place

Various Gear Ratio For Choosing