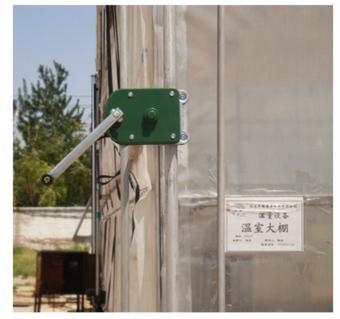

## Cheap price Gutter Connected Greenhouse -Sidewall Manual Film Reeler Hand Crank Winch Roll Up Unit for Poly Film Greenhouse Ventilation BS107 - Fenglong Greenhouse

What is Manual Film Reeler?

Manual Film Reeler, also known as Manual Roll Up Unit, is widely used in poly greenhouse or livestock. Through opening or closing the greenhouse film by manual film reeler, it allows you to properly control your greenhouse easier, like the ventilation, shading, humidity, air exchange and temperature.

**Exported To 40 Countries:** 

Fenglong FLC® Manual Film Reeler has been serving customers in 40 countries since 2003.

Bigger Speed Ratio 7:1, Manpower Saving

Full plastic resin casing for long anti-corrosion time

Electrophoretic and fluorocarbon Painting, Hot Galvanized Coating

Rustless Stainless Steel Handles

Reliable Performance of Self-Locking, Accurate Limit Range, Automatic brake holds sidewall in place

Various Gear Ratio For Choosing