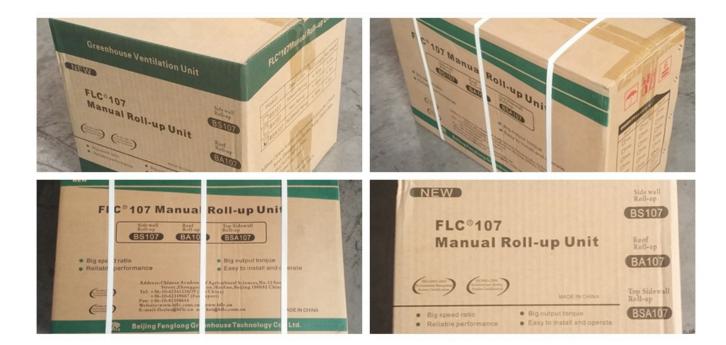

de | Model<br>No. | Torque | Speed<br>Ratio | Rolling<br>Length | Application | Size of<br>Rolling Tube | Size of<br>Guiding Tube | Guarantee |
|--------------|--------------|--------|----------------|-------------------|-------------|-------------------------|-------------------------|-----------|
| 110202100010 | BS104        | 30N·m  | 4:1            | ≤90m              | Sidewall    | Ф25х2огФ27.5            | Φ27.5                   | 3 years   |
| 110200400010 | NS105        | 50N·m  | 5:1            | ≤100m             | Sidewall    | Ф22огФ27.5              | Ф27.5                   | 3 years   |
| 110205200010 | BS107        | 60N·m  | 7:1            | ≤130m             | Sidewall    | Ф22огФ27.5              | Ф27.5                   | 3 years   |

Internal and External Package



## 3 Years Guarantee

Quality-assured, from purchasing date, within the warranty period, FLC would do full compensate or replace them all for problematic products.

**Product Presentation** 

Product link: <a href="https://www.wigglewires.com/?p=260560">https://www.wigglewires.com/?p=260560</a>