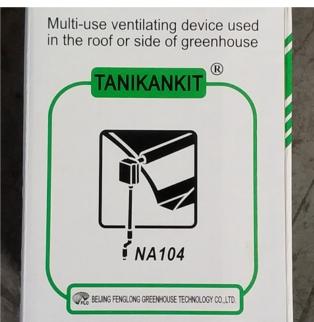

f<br>Rolling Tube | Size of<br>Guiding Tube             | Guarantee |
|--------------|--------------|--------|----------------|-------------------|-------------------|-------------------------|-------------------------------------|-----------|
| 110101100010 | NA104        | 30N·m  | 4:1            | ≤100m             | Sidewall and Roof | Ф19огФ22огФ27.          | 5 Crank rodФ22 or Ф27.5             | 3 years   |
| 110200200010 | NA105        | 50N·m  | 5:1            | ≤100m             | Roof              | Ф22огФ27.5              | upper pipe for slip pipeΦ22orΦ27.5  | 3 years   |
| 110205300010 | BA107        | 60N·m  | 7:1            | ≤130m             | Roof              | Ф22огФ27.5              | ower pipe for slip pipeΦ27.5orΦ33.5 | 3 years   |

Internal and External Package









### 3 Years Guarantee

Quality-assured, from purchasing date, within the warranty period, FLC would do full compensate or replace them all for problematic products.

**Packing and Delivery** 



### **Product Presentation**

Product link: https://www.wigglewires.com/?p=261729