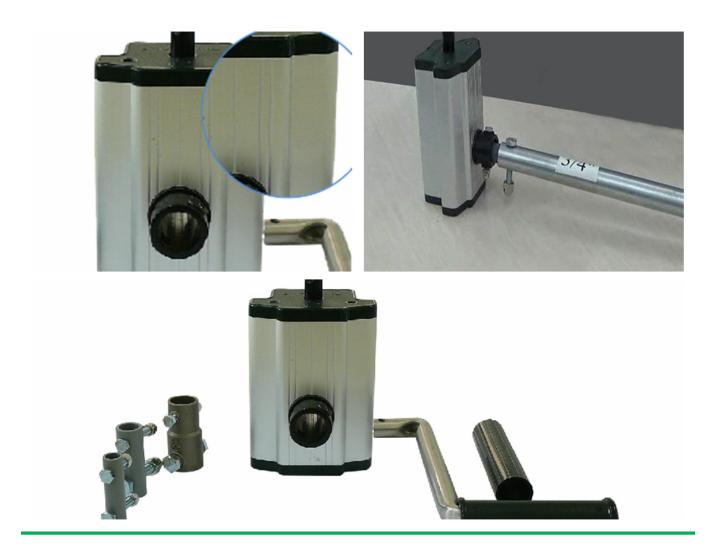

# Big Discount Diamond Wire For Granite Cutting And Quarrying -Roof Manual Film Reeler Hand Crank Winch Roll Up Unit for Poly Film Greenhouse Ventilation NA104 - Fenglong Greenhouse

What is Manual Film Reeler?

Manual Film Reeler, also known as Manual Roll Up Unit, is widely used in poly greenhouse or livestock. Through opening or closing the greenhouse film by manual film reeler, it allows you to properly control your greenhouse easier, like the ventilation, shading, humidity, air exchange and temperature.

Exported To 40 Countries:

Fenglong FLC® Manual Film Reeler has been serving customers in 40 countries since 2003.

#### Roof and high sidewall ventilation



Stainless steel handles



Full aluminum shell, longer anti-corrosion time



Add the Transition Gear in the transmission system with more steady performance



Reliable performance of self-locking, accurate limit range, automatic brake holds sidewall in place







## Various gear ratio for choosing

| Product Code | Model<br>No. | Torque | Speed<br>Ratio | Rolling<br>Length | Application       | Size of<br>Rolling Tube | Size of<br>Guiding Tube             | Guarantee |
|--------------|--------------|--------|----------------|-------------------|-------------------|-------------------------|-------------------------------------|-----------|
| 110101100010 | NA104        | 30N·m  | 4:1            | ≤100m             | Sidewall and Roof | Ф19огФ22огФ27.          | 5 Crank rodФ22 or Ф27.5             | 3 years   |
| 110200200010 | NA105        | 50N·m  | 5:1