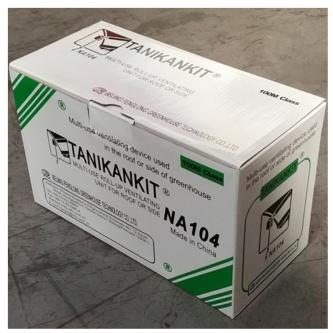

br>Rolling Tube | Size of<br>Guiding Tube             | Guarantee |
|--------------|--------------|--------|----------------|-------------------|-------------------|-------------------------|-------------------------------------|-----------|
| 110101100010 | NA104        | 30N·m  | 4:1            | ≤100m             | Sidewall and Roof | Ф19огФ22огФ27.          | 5 Crank rodФ22 or Ф27.5             | 3 years   |
| 110200200010 | NA105        | 50N·m  | 5:1            | ≤100m             | Roof              | Ф22огФ27.5              | upper pipe for slip pipeΦ22orΦ27.5  | 3 years   |
| 110205300010 | BA107        | 60N·m  | 7:1            | ≤130m             | Roof              | Ф22огФ27.5              | ower pipe for slip pipeΦ27.5orΦ33.5 | 3 years   |

Internal and External Package









### 3 Years Guarantee

Quality-assured, from purchasing date, within the warranty period, FLC would do full compensate or replace them all for problematic products.

**Packing and Delivery** 



### **Product Presentation**

Product link: https://www.wigglewires.com/?p=261729