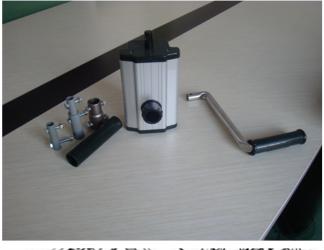

#### Roof and high sidewall ventilation

Stainless steel handles

Full aluminum shell, longer anti-corrosion time

Add the Transition Gear in the transmission system with more steady performance

Reliable performance of self-locking, accurate limit range, automatic brake holds sidewall in place

## Various gear ratio for choosing

| Product Code | Model<br>No. | Torque | Speed<br>Ratio | Rolling<br>Length | Application       | Size of<br>Rolling Tube | Size of<br>Guiding Tube             | Guarantee |
|--------------|--------------|--------|----------------|-------------------|-------------------|-------------------------|-------------------------------------|-----------|
| 110101100010 | NA104        | 30N·m  | 4:1            | ≤100m             | Sidewall and Roof | Ф19огФ22огФ27.          | 5 Crank rodФ22 or Ф27.5             | 3 years   |
| 110200200010 | NA105        | 50N·m  | 5:1            | ≤100m             | Roof              | Ф22огФ27.5              | upper pipe for slip pipeΦ22orΦ27.5  | 3 years   |
| 110205300010 | BA107        | 60N·m  | 7:1            | ≤130m             | Roof              | Ф22огФ27.5              | ower pipe for slip pipeΦ27.5orΦ33.5 | 3 years   |