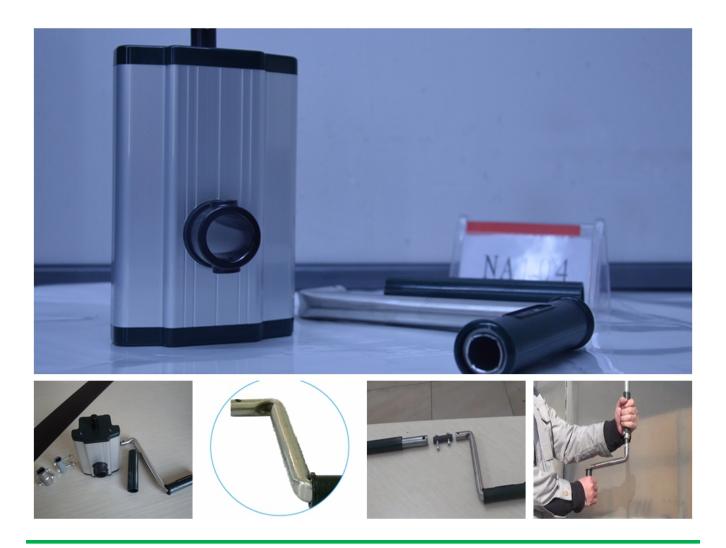

# Big Discount Diamond Wire For Granite Cutting And Quarrying -Roof Manual Film Reeler Hand Crank Winch Roll Up Unit for Poly Film Greenhouse Ventilation NA104 - Fenglong Greenhouse

What is Manual Film Reeler?

Manual Film Reeler, also known as Manual Roll Up Unit, is widely used in poly greenhouse or livestock. Through opening or closing the greenhouse film by manual film reeler, it allows you to properly control your greenhouse easier, like the ventilation, shading, humidity, air exchange and temperature.

Exported To 40 Countries:

Fenglong FLC® Manual Film Reeler has been serving customers in 40 countries since 2003.

#### Roof and high sidewall ventilation



Stainless steel handles



Full aluminum shell, longer anti-corrosion time



Add the Transition Gear in the transmission system with more steady performance



Reliable performance of self-locking, accurate limit range, automatic brake holds sidewall in place







## Various gear ratio for choosing

| Product Code | Model<br>No. | Torque | Speed<br>Ratio | Rolling<br>Length | Application       | Size of<br>Rolling Tube | Size of<br>Guiding Tube             | Guarantee |
|--------------|--------------|--------|----------------|-------------------|-------------------|-------------------------|-------------------------------------|-----------|
| 110101100010 | NA104        | 30N·m  | 4:1            | ≤100m             | Sidewall and Roof | Ф19огФ22огФ27.          | 5 Crank rodФ22 or Ф27.5             | 3 years   |