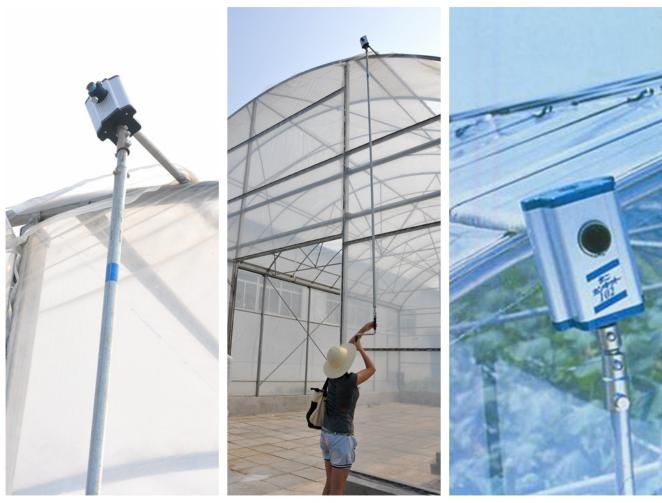

#### Roof and high sidewall ventilation

Stainless steel handles

Full aluminum shell, longer anti-corrosion time

Add the Transition Gear in the transmission system with more steady performance

Reliable performance of self-locking, accurate limit range, automatic brake holds sidewall in place

Manual Film Reeler, also known as Manual Roll Up Unit, is widely used in poly greenhouse or livestock. Through opening or closing the greenhouse film by manual film reeler, it allows you to properly control your greenhouse easier, like the ventilation, shading, humidity, air exchange and temperature.