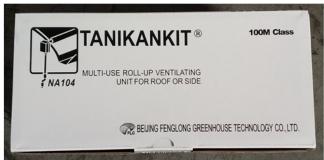

>Rolling Tube | Size of<br>Guiding Tube             | Guarantee |
|--------------|--------------|--------|----------------|-------------------|-------------------|-------------------------|-------------------------------------|-----------|
| 110101100010 | NA104        | 30N·m  | 4:1            | ≤100m             | Sidewall and Roof | Ф19огФ22огФ27.          | 5 Crank rodФ22 or Ф27.5             | 3 years   |
| 110200200010 | NA105        | 50N·m  | 5:1            | ≤100m             | Roof              | Ф22огФ27.5              | upper pipe for slip pipeΦ22orΦ27.5  | 3 years   |
| 110205300010 | BA107        | 60N·m  | 7:1            | ≤130m             | Roof              | Ф22огФ27.5              | ower pipe for slip pipeΦ27.5orΦ33.5 | 3 years   |

Internal and External Package









### 3 Years Guarantee

Quality-assured, from purchasing date, within the warranty period, FLC would do full compensate or replace them all for problematic products.

**Packing and Delivery** 



### **Product Presentation**

Product link: https://www.wigglewires.com/?p=261729