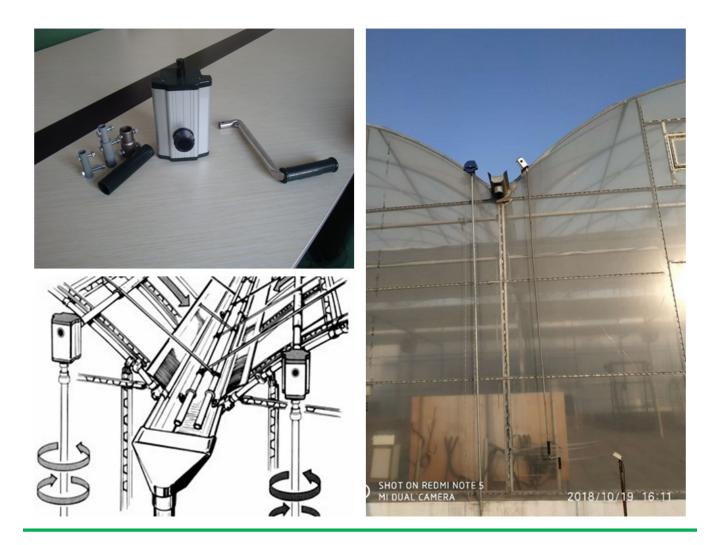

#### What is Manual Film Reeler?

Manual Film Reeler, also known as Manual Roll Up Unit, is widely used in poly greenhouse or livestock. Through opening or closing the greenhouse film by manual film reeler, it allows you to properly control your greenhouse easier, like the ventilation, shading, humidity, air exchange and temperature.

#### Exported To 40 Countries:

Fenglong FLC® Manual Film Reeler has been serving customers in 40 countries since 2003.

Roof Sidewall ventilation of greenhouse, Easy to Install and Operate

**Big Output Torque** 

Broadly Application

Add the Transition Gear in the transmission system, Reliable performance of self-locking

Reliable performance of self-locking, accurate limit range, automatic brake holds sidewall in place