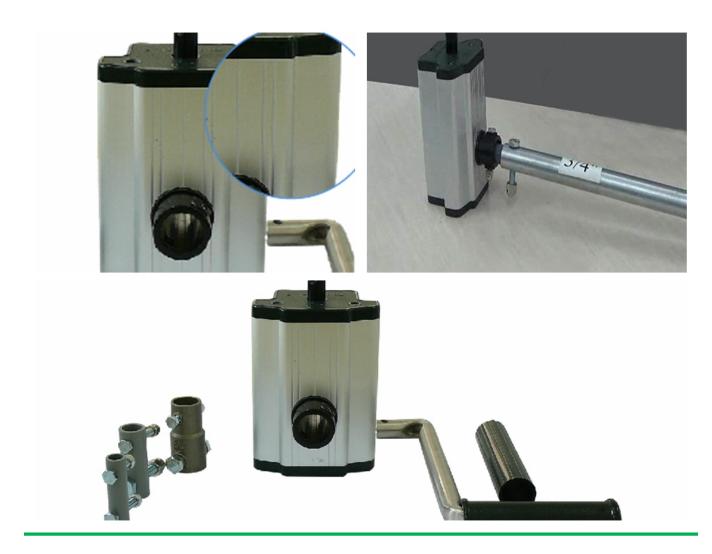

#### Exported To 40 Countries:

Fenglong FLC® Manual Film Reeler has been serving customers in 40 countries since 2003.

Roof Sidewall ventilation of greenhouse, Easy to Install and Operate

**Big Output Torque** 

Broadly Application

Add the Transition Gear in the transmission system, Reliable performance of self-locking

Reliable performance of self-locking, accurate limit range, automatic brake holds sidewall in place