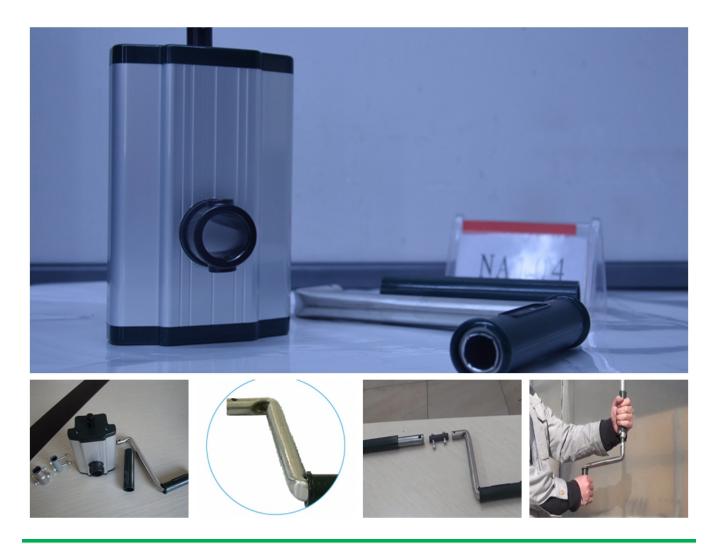

#### Exported To 40 Countries:

Fenglong FLC® Manual Film Reeler has been serving customers in 40 countries since 2003.

Roof Sidewall ventilation of greenhouse, Easy to Install and Operate

**Big Output Torque** 

Broadly Application

Add the Transition Gear in the transmission system, Reliable performance of self-locking

Reliable performance of self-locking, accurate limit range, automatic brake holds sidewall in place