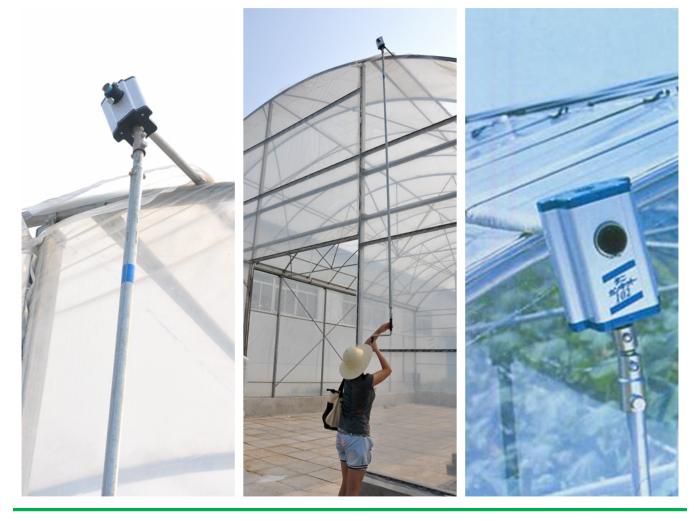

#### What is Manual Film Reeler?

Manual Film Reeler, also known as Manual Roll Up Unit, is widely used in poly greenhouse or livestock. Through opening or closing the greenhouse film by manual film reeler, it allows you to properly control your greenhouse easier, like the ventilation, shading, humidity, air exchange and temperature.

#### Exported To 40 Countries:

Fenglong FLC® Manual Film Reeler has been serving customers in 40 countries since 2003.

Roof Sidewall ventilation of greenhouse, Easy to Install and Operate

**Big Output Torque** 

Broadly Application

Add the Transition Gear in the transmission system, Reliable performance of self-locking

Reliable performance of self-locking, accurate limit range, automatic brake holds sidewall in place