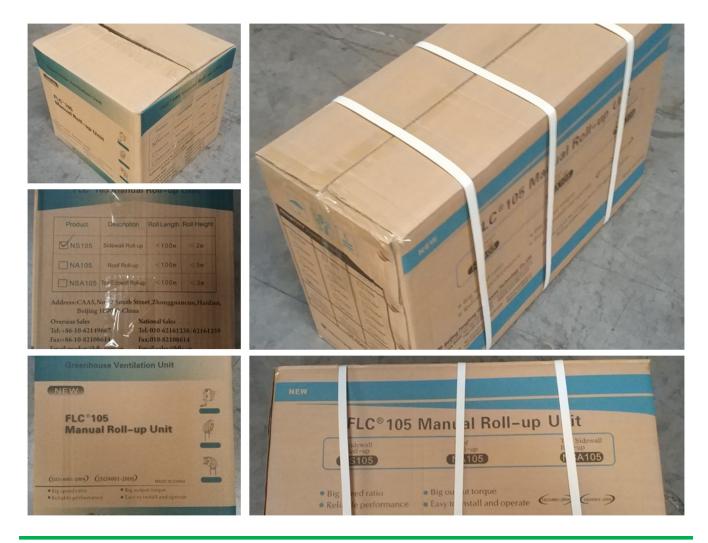

of<br>Rolling Tube | Size of<br>Guiding Tube             | Guarantee |
|--------------|--------------|--------|----------------|-------------------|-------------------|-------------------------|-------------------------------------|-----------|
| 110101100010 | NA104 30     | 30N∙m  | 4:1            | ≤100m             | Sidewall and Roof | Ф19orФ22orФ27           | 7.5 Crank rodФ22 or Ф27.5           | 3 years   |
| 110200200010 | NA105        | 50N∙m  | 5:1            | ≤100m             | Roof              | Ф22orФ27.5              | upper pipe for slip pipeФ22orФ27.5  | 3 years   |
| 110205300010 | BA107        | 60N·m  | 7:1            | ≤130m             | Roof              | Ф22orФ27.5              | ower pipe for slip pipeΦ27.5orΦ33.5 | 3 years   |

Internal and External Package



#### 3 Years Guarantee

Quality-assured, from purchasing date, within the warranty period, FLC would do full compensate or replace them all for problematic products.

Packing and Delivery



## **Product Presentation**

Product link : <u>https://www.wigglewires.com/?p=262150</u>