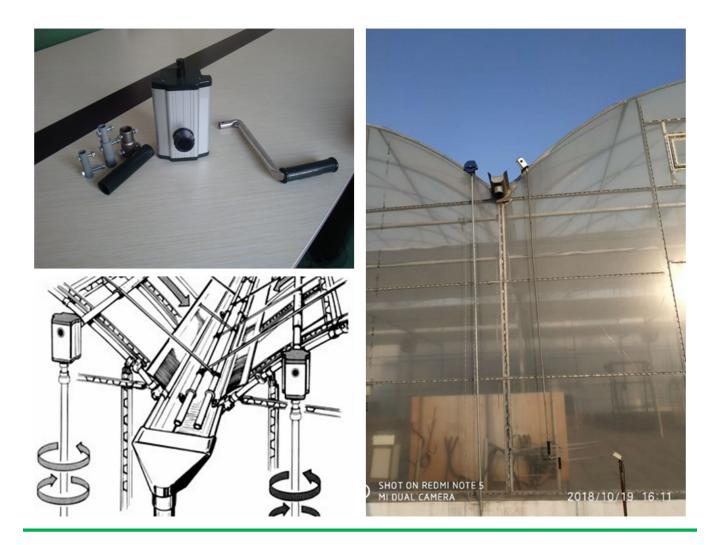

#### What is Manual Film Reeler?

Manual Film Reeler, also known as Manual Roll Up Unit, is widely used in poly greenhouse or livestock. Through opening or closing the greenhouse film by manual film reeler, it allows you to properly control your greenhouse easier, like the ventilation, shading, humidity, air exchange and temperature.

Exported To 40 Countries: Fenglong FLC® Manual Film Reeler has been serving customers in 40 countries since 2003.

Roof and high sidewall ventilation

Stainless steel handles

Full aluminum shell, longer anti-corrosion time

Add the Transition Gear in the transmission system with more steady performance

Reliable performance of self-locking, accurate limit range, automatic brake holds sidewall in place