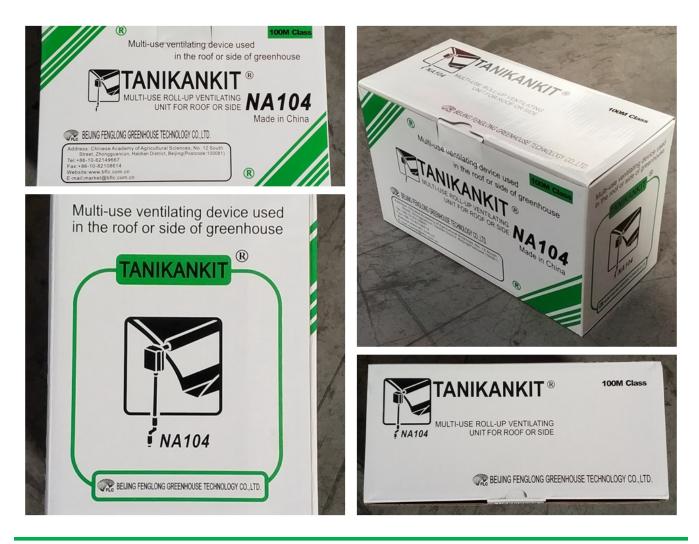

of<br>Rolling Tube | Size of<br>Guiding Tube             | Guarantee |
|--------------|--------------|--------|----------------|-------------------|-------------------|-------------------------|-------------------------------------|-----------|
| 110101100010 | NA104 30     | 30N∙m  | 4:1            | ≤100m             | Sidewall and Roof | Ф19orФ22orФ27           | 7.5 Crank rodФ22 or Ф27.5           | 3 years   |
| 110200200010 | NA105        | 50N∙m  | 5:1            | ≤100m             | Roof              | Ф22orФ27.5              | upper pipe for slip pipeФ22orФ27.5  | 3 years   |
| 110205300010 | BA107        | 60N·m  | 7:1            | ≤130m             | Roof              | Ф22orФ27.5              | ower pipe for slip pipeΦ27.5orΦ33.5 | 3 years   |

Internal and External Package



## 3 Years Guarantee

Quality-assured, from purchasing date, within the warranty period, FLC would do full compensate or replace them all for problematic products.

Packing and Delivery



## **Product Presentation**

Product link : <u>https://www.wigglewires.com/?p=264605</u>