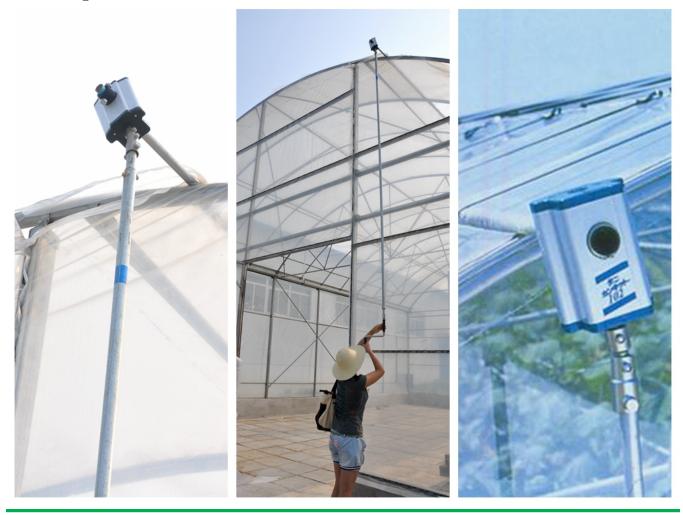

#### What is Manual Film Reeler?

Manual Film Reeler, also known as Manual Roll Up Unit, is widely used in poly greenhouse or livestock. Through opening or closing the greenhouse film by manual film reeler, it allows you to properly control your greenhouse easier, like the ventilation, shading, humidity, air exchange and temperature.

Exported To 40 Countries: Fenglong FLC® Manual Film Reeler has been serving customers in 40 countries since 2003.

Roof and high sidewall ventilation

Stainless steel handles

Full aluminum shell, longer anti-corrosion time