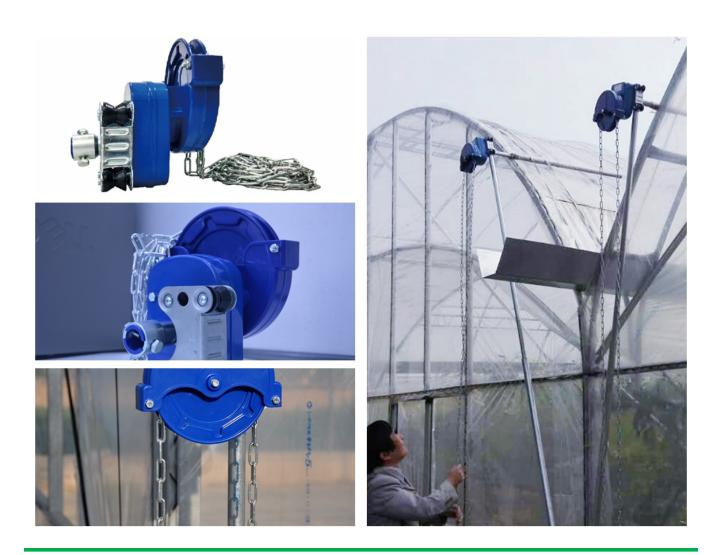

### HIGH SIDEWALL ventilation of Poly Greenhouse

6 or 8 meters CHAIN for high position of sidewall

Electrophoretic and fluorocarbon Painting, Hot Galvanized Coating

Add the Transition Gear in the transmission system with more steady performance

Reliable performance of self-locking, accurate limit range, automatic brake holds sidewall in place

# **Product Presentation**

Product link: <a href="https://www.wigglewires.com/?p=265257">https://www.wigglewires.com/?p=265257</a>