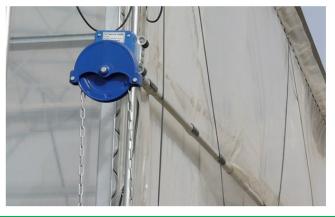

### HIGH SIDEWALL ventilation of Poly Greenhouse

6 or 8 meters CHAIN for high position of sidewall

Electrophoretic and fluorocarbon Painting, Hot Galvanized Coating

Add the Transition Gear in the transmission system with more steady performance

Reliable performance of self-locking, accurate limit range, automatic brake holds sidewall in place