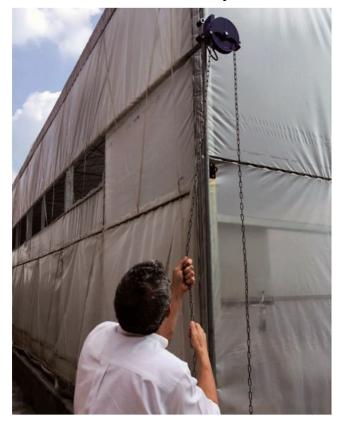

Manual Film Reeler, also known as Manual Roll Up Unit, is widely used in poly greenhouse or livestock. Through opening or closing the greenhouse film by manual film reeler, it allows you to properly control your greenhouse easier, like the ventilation, shading, humidity, air exchange and temperature.

### HIGH SIDEWALL ventilation of Poly Greenhouse

6 or 8 meters CHAIN for high position of sidewall

Electrophoretic and fluorocarbon Painting, Hot Galvanized Coating

Add the Transition Gear in the transmission system with more steady performance

Reliable performance of self-locking, accurate limit range, automatic brake holds sidewall in place