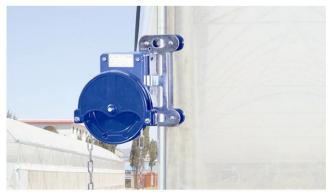

### HIGH SIDEWALL ventilation of Poly Greenhouse

6 or 8 meters CHAIN for high position of sidewall

Electrophoretic and fluorocarbon Painting, Hot Galvanized Coating

Add the Transition Gear in the transmission system with more steady performance

Reliable performance of self-locking, accurate limit range, automatic brake holds sidewall in place