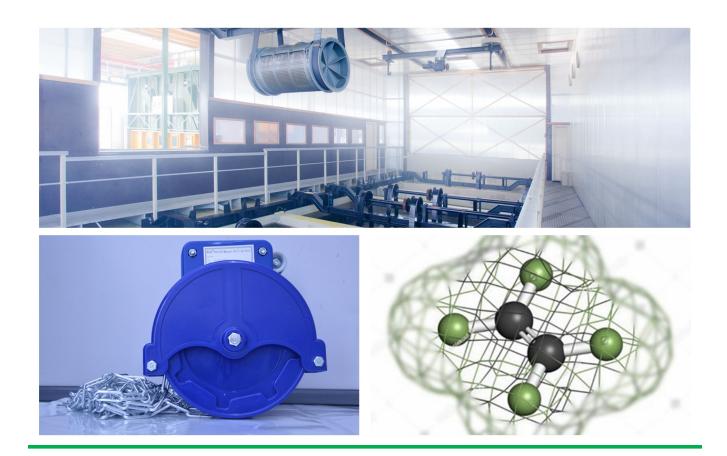

Manual Film Reeler, also known as Manual Roll Up Unit, is widely used in poly greenhouse or livestock. Through opening or closing the greenhouse film by manual film reeler, it allows you to properly control your greenhouse easier, like the ventilation, shading, humidity, air exchange and temperature.

### HIGH SIDEWALL ventilation of Poly Greenhouse

6 or 8 meters CHAIN for high position of sidewall

Electrophoretic and fluorocarbon Painting, Hot Galvanized Coating

Add the Transition Gear in the transmission system with more steady performance